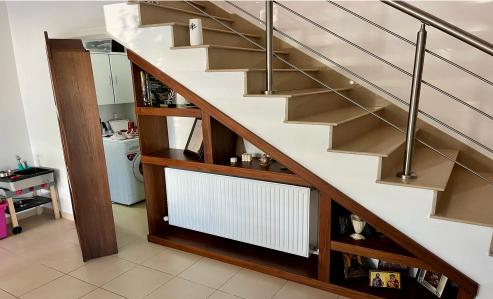

## 3 Bedroom House for Sale in Larnaca

350 m from the beachfront Covered parking for two cars. Built in 2010; renovated in winter 2022. Located on a cul-de-sac. Features Ground Floor: Open-plan dining area, living room, kitchen, guest WC, and laundry room First Floor: Two bedrooms One master bedroom with a wardrobe and ensuite bathroom Separate bathroom with WC Office space External Area: BBQ area Storage warehouse Two verandas with electric patio awnings Additional Details Underfloor gas heating on the first floor; radiators on the ground floor Renovations in 2022 included: External wall insulation for the entire house New aluminum doors and windows Photovoltaic panels New Mitsubishi Heavy Industries AC units Zero electricit...