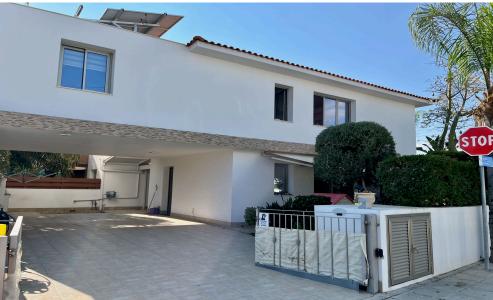

## 3 Bedroom House for Sale in Larnaca

350 m from the beachfront Covered parking for two cars. Built in 2010; renovated in winter 2022. Located on a cul-de-sac. Features Ground Floor: Open-plan dining area, living room, kitchen, guest WC, and laundry room First Floor: Two bedrooms One master bedroom with a wardrobe and ensuite bathroom Separate bathroom with WC Office space External Area: BBQ area Storage warehouse Two verandas with electric patio awnings Additional Details Underfloor gas heating on the first floor; radiators on the ground floor Renovations in 2022 included: External wall insulation for the entire house New aluminum doors and windows Photovoltaic panels New Mitsubishi Heavy Industries AC units Zero electricit...