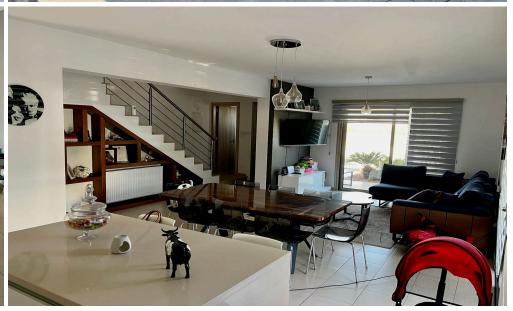

## 3 Bedroom House for Sale in Larnaca

350 m from the beachfront Covered parking for two cars. Built in 2010; renovated in winter 2022. Located on a cul-de-sac. Features Ground Floor: Open-plan dining area, living room, kitchen, guest WC, and laundry room First Floor: Two bedrooms One master bedroom with a wardrobe and ensuite bathroom Separate bathroom with WC Office space External Area: BBQ area Storage warehouse Two verandas with electric patio awnings Additional Details Underfloor gas heating on the first floor; radiators on the ground floor Renovations in 2022 included: External wall insulation for the entire house New aluminum doors and windows Photovoltaic panels New Mitsubishi Heavy Industries AC units Zero electricit...