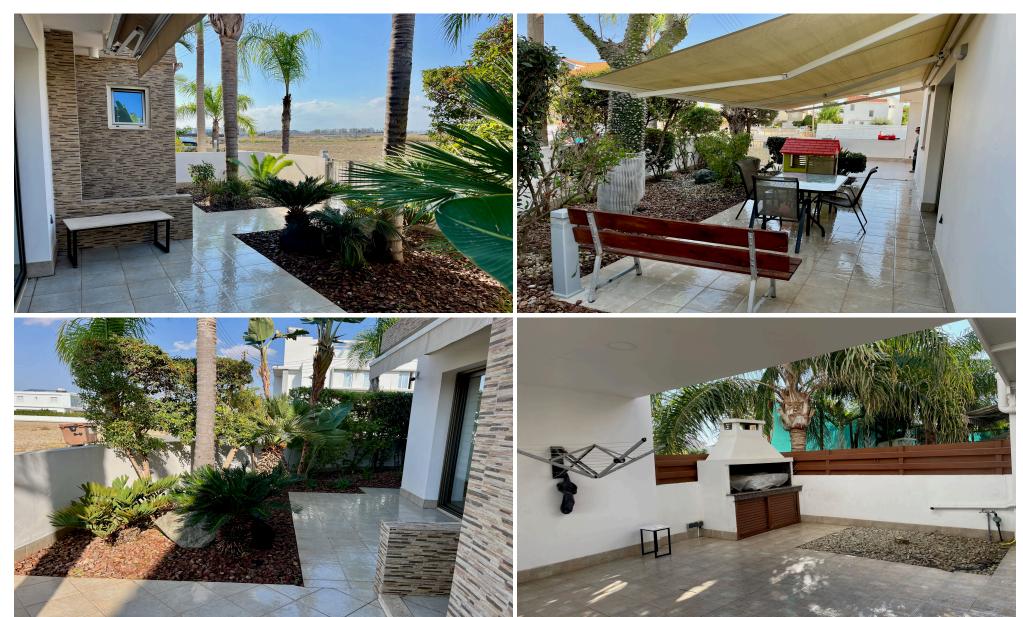

## 3 Bedroom House for Sale in Larnaca

350 m from the beachfront Covered parking for two cars. Built in 2010; renovated in winter 2022. Located on a cul-de-sac. Features Ground Floor: Open-plan dining area, living room, kitchen, guest WC, and laundry room First Floor: Two bedrooms One master bedroom with a wardrobe and ensuite bathroom Separate bathroom with WC Office space External Area: BBQ area Storage warehouse Two verandas with electric patio awnings Additional Details Underfloor gas heating on the first floor; radiators on the ground floor Renovations in 2022 included: External wall insulation for the entire house New aluminum doors and windows Photovoltaic panels New Mitsubishi Heavy Industries AC units Zero electricit...

### **Amenities**

- Air Conditioning
- BBQ zone
- Garden