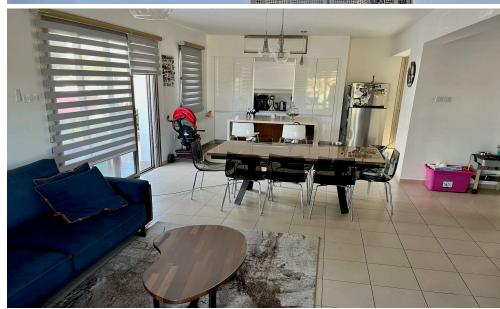

## 3 Bedroom House for Sale in Larnaca

350 m from the beachfront Covered parking for two cars. Built in 2010; renovated in winter 2022. Located on a cul-de-sac. Features Ground Floor: Open-plan dining area, living room, kitchen, guest WC, and laundry room First Floor: Two bedrooms One master bedroom with a wardrobe and ensuite bathroom Separate bathroom with WC Office space External Area: BBQ area Storage warehouse Two verandas with electric patio awnings Additional Details Underfloor gas heating on the first floor; radiators on the ground floor Renovations in 2022 included: External wall insulation for the entire house New aluminum doors and windows Photovoltaic panels New Mitsubishi Heavy Industries AC units Zero electricit...