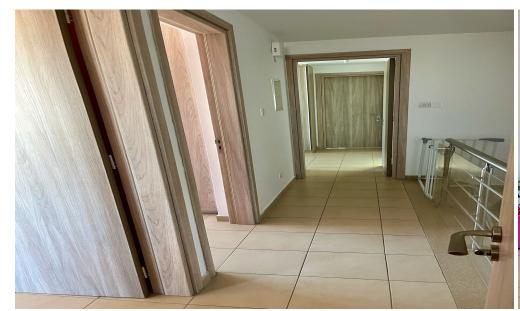

## 3 Bedroom House for Sale in Larnaca

350 m from the beachfront Covered parking for two cars. Built in 2010; renovated in winter 2022. Located on a cul-de-sac. Features Ground Floor: Open-plan dining area, living room, kitchen, guest WC, and laundry room First Floor: Two bedrooms One master bedroom with a wardrobe and ensuite bathroom Separate bathroom with WC Office space External Area: BBQ area Storage warehouse Two verandas with electric patio awnings Additional Details Underfloor gas heating on the first floor; radiators on the ground floor Renovations in 2022 included: External wall insulation for the entire house New aluminum doors and windows Photovoltaic panels New Mitsubishi Heavy Industries AC units Zero electricit...