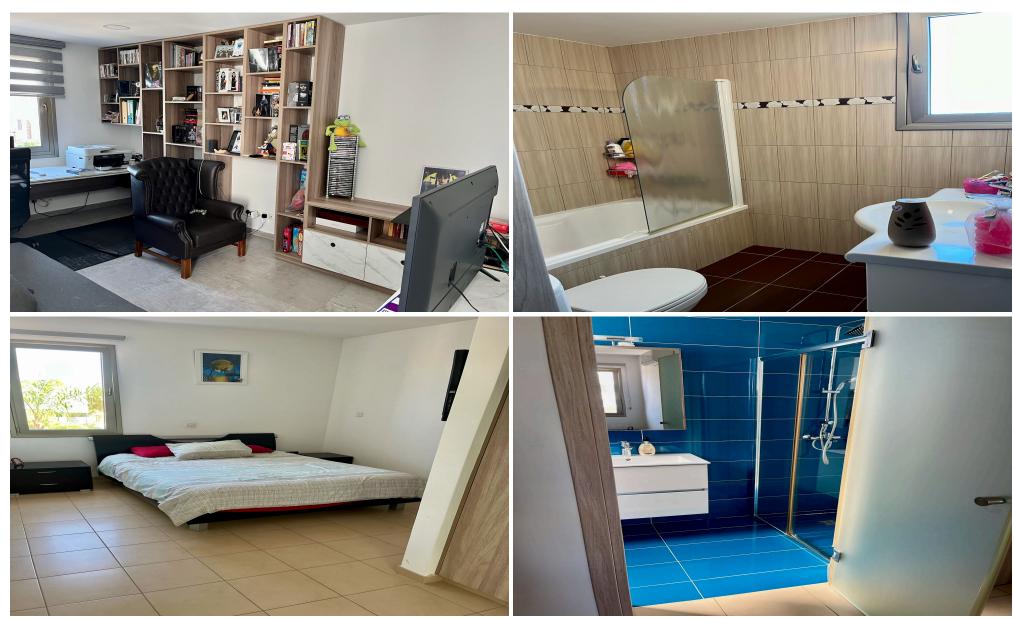

## 3 Bedroom House for Sale in Larnaca

350 m from the beachfront Covered parking for two cars. Built in 2010; renovated in winter 2022. Located on a cul-de-sac. Features Ground Floor: Open-plan dining area, living room, kitchen, guest WC, and laundry room First Floor: Two bedrooms One master bedroom with a wardrobe and ensuite bathroom Separate bathroom with WC Office space External Area: BBQ area Storage warehouse Two verandas with electric patio awnings Additional Details Underfloor gas heating on the first floor; radiators on the ground floor Renovations in 2022 included: External wall insulation for the entire house New aluminum doors and windows Photovoltaic panels New Mitsubishi Heavy Industries AC units Zero electricit...