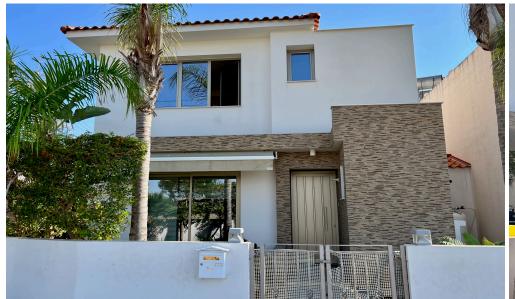

## 3 Bedroom House for Sale in Larnaca

350 m from the beachfront Covered parking for two cars. Built in 2010; renovated in winter 2022. Located on a cul-de-sac. Features Ground Floor: Open-plan dining area, living room, kitchen, guest WC, and laundry room First Floor: Two bedrooms One master bedroom with a wardrobe and ensuite bathroom Separate bathroom with WC Office space External Area: BBQ area Storage warehouse Two verandas with electric patio awnings Additional Details Underfloor gas heating on the first floor; radiators on the ground floor Renovations in 2022 included: External wall insulation for the entire house New aluminum doors and windows Photovoltaic panels New Mitsubishi Heavy Industries AC units Zero electricit...