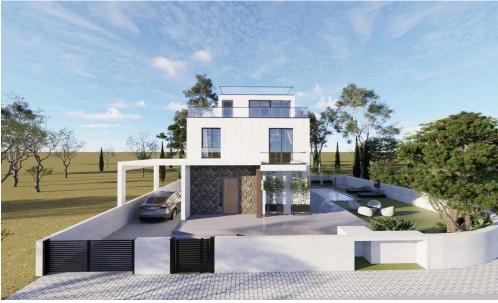

## **3** Bedroom House for Sale in Souni, Limassol District

Contemporary Detached Houses Surrounded by Nature near Limassol

Discover the perfect combination of modern living and natural beauty in this unique residential development nestled among pine trees, overlooking the stunning Akrotiri coastline. Ideally located just a 5-minute drive from the Limassol-Paphos highway, this exclusive project offers residents a peaceful escape while maintaining easy access to the city and main routes.

#### **Project Overview**

This charming development features 17 detached houses, available in 2-bedroom, 3-bedroom, and 4-bedroom configurations. Each residence is thoughtfully designed to blend comfort, privacy, and contemporary style, with elegan...

| Property Info                                                        |                     | Plot / Area Info     |                       | Additional info                                                                  |                                                    |
|----------------------------------------------------------------------|---------------------|----------------------|-----------------------|----------------------------------------------------------------------------------|----------------------------------------------------|
| Covered Area<br>Covered Veranda<br>Floor Number<br>Energy Efficiency | 183<br>30<br>2<br>A | Plot area<br>Parking | 528<br>Uncovered, Yes | Reference Number<br>Property type<br>Condition<br>Construction Year<br>Bathrooms | 232913<br>House<br>Under Construction<br>2026<br>2 |
| Amenities                                                            | Location            |                      |                       |                                                                                  |                                                    |