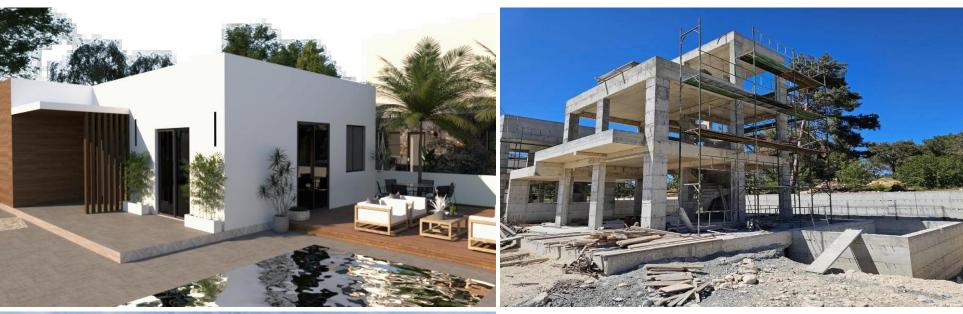

## **3** Bedroom House for Sale in Souni, Limassol District

Contemporary Detached Houses Surrounded by Nature near Limassol

Discover the perfect combination of modern living and natural beauty in this unique residential development nestled among pine trees, overlooking the stunning Akrotiri coastline. Ideally located just a 5-minute drive from the Limassol-Paphos highway, this exclusive project offers residents a peaceful escape while maintaining easy access to the city and main routes.

#### **Project Overview**

This charming development features 17 detached houses, available in 2-bedroom, 3-bedroom, and 4-bedroom configurations. Each residence is thoughtfully designed to blend comfort, privacy, and contemporary style, with elegan...

| Property Info                                                        |                     | Plot / Area Info     |                       | Additional info                                                                  |                                                    |
|----------------------------------------------------------------------|---------------------|----------------------|-----------------------|----------------------------------------------------------------------------------|----------------------------------------------------|
| Covered Area<br>Covered Veranda<br>Floor Number<br>Energy Efficiency | 183<br>30<br>2<br>A | Plot area<br>Parking | 528<br>Uncovered, Yes | Reference Number<br>Property type<br>Condition<br>Construction Year<br>Bathrooms | 232913<br>House<br>Under Construction<br>2026<br>2 |
| Amenities                                                            | Location            |                      |                       |                                                                                  |                                                    |