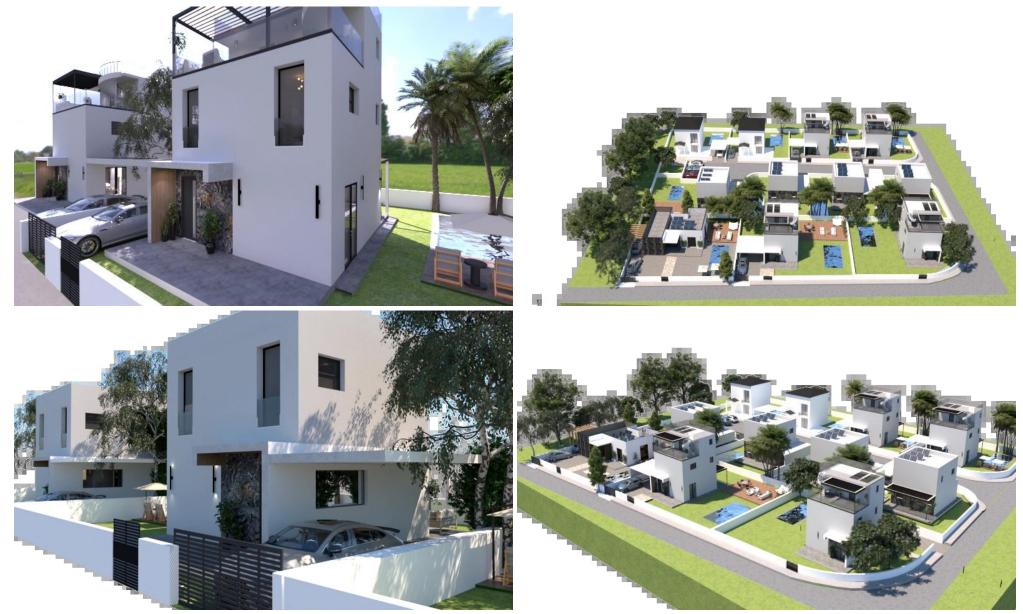

## **3** Bedroom House for Sale in Souni, Limassol District

Contemporary Detached Houses Surrounded by Nature near Limassol

Discover the perfect combination of modern living and natural beauty in this unique residential development nestled among pine trees, overlooking the stunning Akrotiri coastline. Ideally located just a 5-minute drive from the Limassol-Paphos highway, this exclusive project offers residents a peaceful escape while maintaining easy access to the city and main routes.

#### **Project Overview**

This charming development features 17 detached houses, available in 2-bedroom, 3-bedroom, and 4-bedroom configurations. Each residence is thoughtfully designed to blend comfort, privacy, and contemporary style, with elegan...