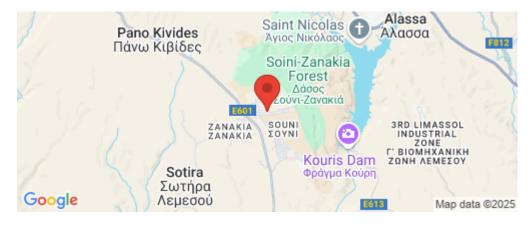

## **3** Bedroom House for Sale in Souni, Limassol District

Contemporary Detached Houses Surrounded by Nature near Limassol

Discover the perfect combination of modern living and natural beauty in this unique residential development nestled among pine trees, overlooking the stunning Akrotiri coastline. Ideally located just a 5-minute drive from the Limassol-Paphos highway, this exclusive project offers residents a peaceful escape while maintaining easy access to the city and main routes.

#### **Project Overview**

This charming development features 17 detached houses, available in 2-bedroom, 3-bedroom, and 4-bedroom configurations. Each residence is thoughtfully designed to blend comfort, privacy, and contemporary style, with elegan...