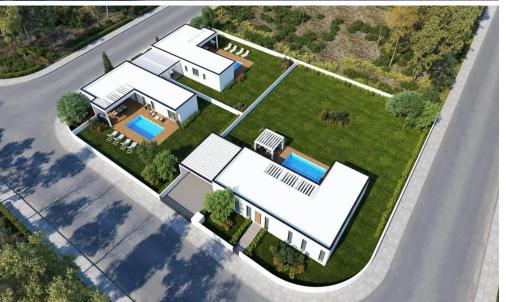

## 3 Bedroom House for Sale in Pervolia Larnacas

A modern project located in Pervolia area, Larnaca. The project consists of 3 houses. Key Features

Swimming pool
Garden BBQ
Water proof insulation
Thermal insulation
Povisions for air conditioning
Double-glased thermal aluminium
Water pressure system
Solar panel set consisting of 200lt with 2 panels
Photovoltaic system of 3.3KWh
Energy class A