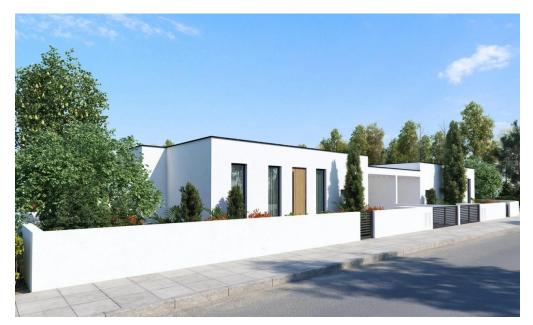

## 3 Bedroom House for Sale in Pervolia Larnacas

A modern project located in Pervolia area, Larnaca. The project consists of 3 houses. Key Features

Swimming pool
Garden BBQ
Water proof insulation
Thermal insulation
Povisions for air conditioning
Double-glased thermal aluminium
Water pressure system
Solar panel set consisting of 200lt with 2 panels
Photovoltaic system of 3.3KWh
Energy class A

AVAILABILITY House

Internal area 137 sq.m. Veranda 125 sq.m. Parking area 17 sq.m.

There are more houses available in this project.

Completion date: 2026

Property Info Plot / Area Info Additional info

Covered Area

137

Plot area Pool 1200 Private, Yes Reference Number Property type Condition

Construction Year

Bathrooms

**Amenities** 

• Storage room

Location

Location: Pervolia Larnacas Region: Larnaca