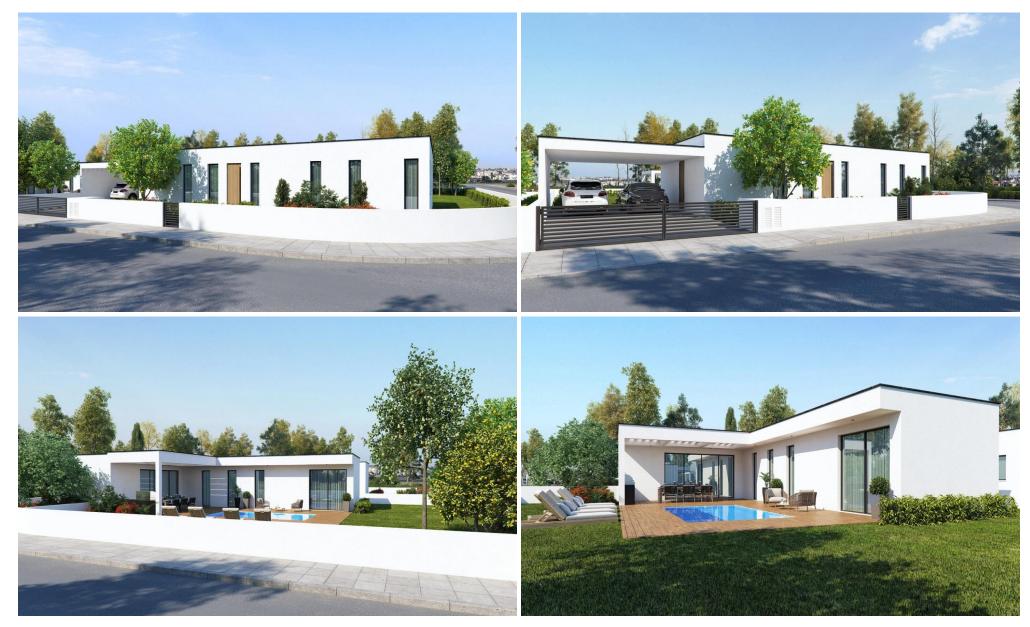

## 3 Bedroom House for Sale in Pervolia Larnacas

A modern project located in Pervolia area, Larnaca. The project consists of 3 houses. Key Features

Swimming pool
Garden BBQ
Water proof insulation
Thermal insulation
Povisions for air conditioning
Double-glased thermal aluminium
Water pressure system
Solar panel set consisting of 200lt with 2 panels
Photovoltaic system of 3.3KWh
Energy class A

AVAILABILITY House

Internal area 137 sq.m. Veranda 125 sq.m. Parking area 17 sq.m.

There are more houses available in this project.

Completion date: 2026

Property Info Plot / Area Info Additional info

Covered Area

137

Plot area Pool 1200 Private, Yes Reference Number Property type Condition

Construction Year

Bathrooms

**Amenities** 

• Storage room

Location

Location: Pervolia Larnacas Region: Larnaca