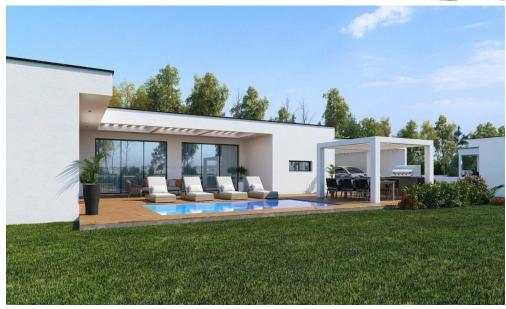

## 3 Bedroom House for Sale in Pervolia Larnacas

A modern project located in Pervolia area, Larnaca. The project consists of 3 houses. Key Features

Swimming pool
Garden BBQ
Water proof insulation
Thermal insulation
Povisions for air conditioning
Double-glased thermal aluminium
Water pressure system
Solar panel set consisting of 200lt with 2 panels
Photovoltaic system of 3.3KWh
Energy class A