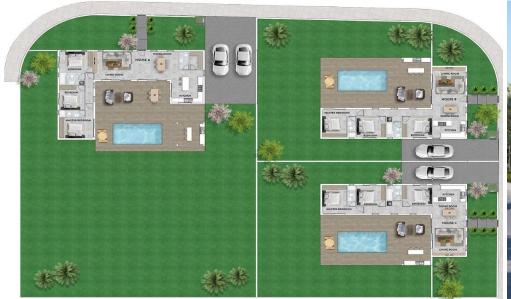

## 3 Bedroom House for Sale in Pervolia Larnacas

A modern project located in Pervolia area, Larnaca. The project consists of 3 houses. Key Features

Swimming pool
Garden BBQ
Water proof insulation
Thermal insulation
Povisions for air conditioning
Double-glased thermal aluminium
Water pressure system
Solar panel set consisting of 200lt with 2 panels
Photovoltaic system of 3.3KWh
Energy class A

AVAILABILITY House

Internal area 137 sq.m. Veranda 125 sq.m. Parking area 17 sq.m.

There are more houses available in this project.

Completion date: 2026

Property Info Plot / Area Info Additional info

Covered Area

137

Plot area Pool 1200 Private, Yes Reference Number Property type Condition

Construction Year

Bathrooms

**Amenities** 

• Storage room

Location

Location: Pervolia Larnacas Region: Larnaca