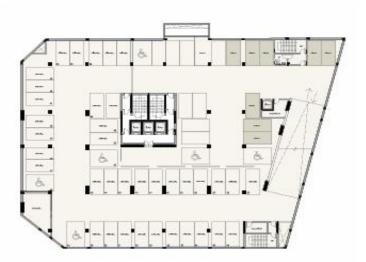

€3 543 000 + VAT

VAT for this property is €522,861 or €673,170. VAT usually is 19%. If it is your first purchase of property, you can have VAT reduced to 5% for the first 150sq.m. of the property.

| VAT | Excluded | Title transfer fee | None         | Common expenses | Nama |
|-----|----------|--------------------|--------------|-----------------|------|
|     |          | Price per SOM      | €7 158.00/m² |                 | None |

## **Representative: DOM Real Estate**

| Registration number | 397   | Email      | info@dom.com.cy |
|---------------------|-------|------------|-----------------|
| License number      | 338/E | Legal name | N/A             |

Phone: **+35796644888** 

## **Price change history**

€3 543 000 on Nov 12, 2024







parking level 2





## parking level 1