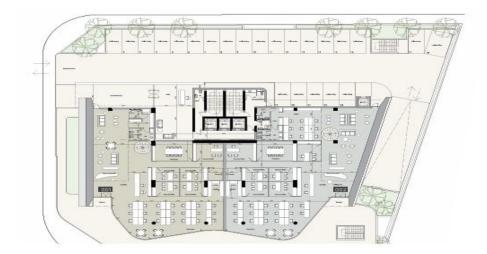

## 495m<sup>2</sup> Office for Sale in Limassol - Kapsalos

The Evolution Business Center is located on Spiro Cipriano Avenue in the business district of Mesa Gitonia, also known for its fine restaurants, luxury bars and other developed urban infrastructure. Due to its proximity to the main highway and the seashore, the building is clearly visible on the urban landscape and is characterized by high transport accessibility, which provides additional convenience not only for its residents, but also for their business partners and customers.