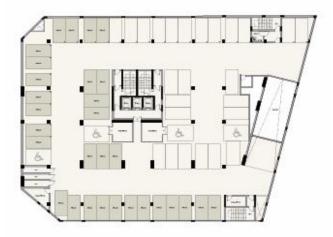

ion: Limassol



Price: €3 543 000 + VAT

VAT for this property is €522,861 or €673,170. VAT usually is 19%. If it is your first purchase of property, you can have VAT reduced to 5% for the first 150sq.m. of the property.

| VAT | Excluded | Title transfer fee | None         | Common expenses | Nama |
|-----|----------|--------------------|--------------|-----------------|------|
|     |          | Price per SOM      | €7 158.00/m² |                 | None |

## **Representative: DOM Real Estate**

| Registration number | 397   | Email      | info@dom.com.cy |
|---------------------|-------|------------|-----------------|
| License number      | 338/E | Legal name | N/A             |

Phone: **+35796644888** 

## **Price change history**

€3 543 000 on Nov 12, 2024







parking level 2





## parking level 1