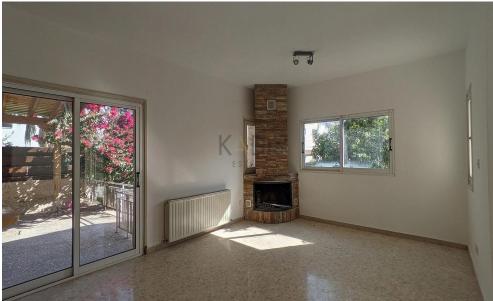

## 3 Bedroom House for Sale in Strovolos, Nicosia District

- 3 bedrooms
- •3 W/C
- •Internal Area 236m2
- Covered Verandas 42m2
- Uncovered Verandas 20m2
- •Plot Area 570m2
- Garden
- Covered Parking
- Storage