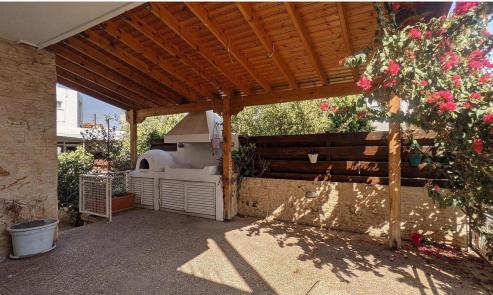

## 3 Bedroom House for Sale in Strovolos, Nicosia District

- 3 bedrooms
- •3 W/C
- •Internal Area 236m2
- Covered Verandas 42m2
- Uncovered Verandas 20m2
- •Plot Area 570m2
- Garden
- Covered Parking
- Storage

| Amenities                    | Location            |                        |  |
|------------------------------|---------------------|------------------------|--|
| · DDO Tono                   | Location: Strovolos | Region: <b>Nicosia</b> |  |
| <ul> <li>BBQ zone</li> </ul> |                     |                        |  |