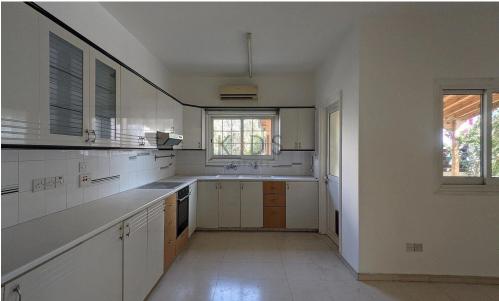

## 3 Bedroom House for Sale in Strovolos, Nicosia District

- 3 bedrooms
- •3 W/C
- •Internal Area 236m2
- Covered Verandas 42m2
- Uncovered Verandas 20m2
- •Plot Area 570m2
- Garden
- Covered Parking
- Storage