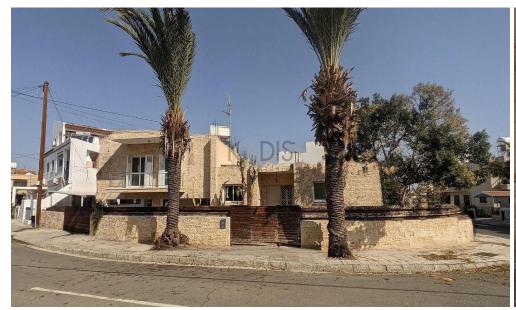

## 3 Bedroom House for Sale in Strovolos, Nicosia District

- 3 bedrooms
- •3 W/C
- •Internal Area 236m2
- Covered Verandas 42m2
- Uncovered Verandas 20m2
- •Plot Area 570m2
- Garden
- Covered Parking
- Storage