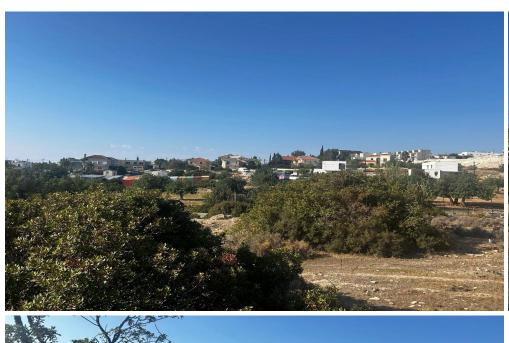

## 6,522m<sup>2</sup> Plot for Sale in Ypsonas, Limassol District

Reference ID: #SA35451Price details: €1,400,000 +VATResidential land for sale in the area of Ypsonas, Limassol district. The property covers a total of 6.522 sqm and is situated along a registered road. The location is near a newly developed neighborhood, making it perfect for investment or residential developement. Building Density: 80% Building Coverage: 45% Max. Floors: 3Max. Height: 13.5m