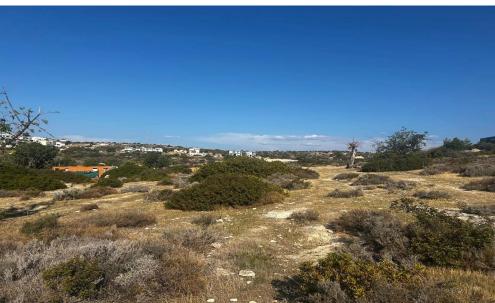

## 6,522m<sup>2</sup> Plot for Sale in Ypsonas, Limassol District

Reference ID: #SA35451Price details: €1,400,000 +VATResidential land for sale in the area of Ypsonas, Limassol district. The property covers a total of 6.522 sqm and is situated along a registered road. The location is near a newly developed neighborhood, making it perfect for investment or residential developement. Building Density: 80% Building Coverage: 45% Max. Floors: 3Max. Height: 13.5m