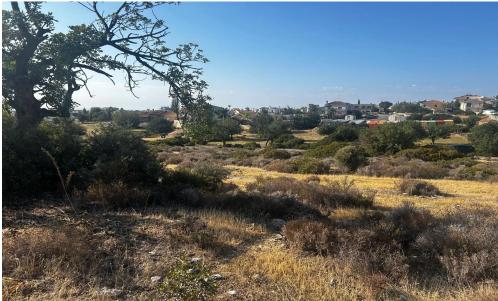

## 6,522m<sup>2</sup> Plot for Sale in Ypsonas, Limassol District

Reference ID: #SA35451Price details: €1,400,000 +VATResidential land for sale in the area of Ypsonas, Limassol district. The property covers a total of 6.522 sqm and is situated along a registered road. The location is near a newly developed neighborhood, making it perfect for investment or residential developement. Building Density: 80% Building Coverage: 45% Max. Floors: 3Max. Height: 13.5m