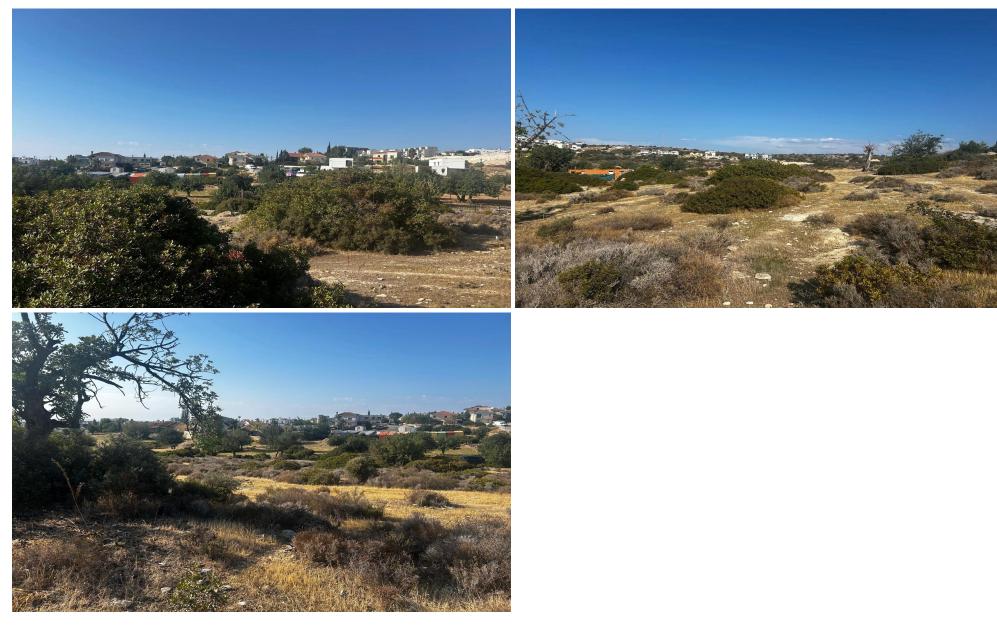

### 5,017m<sup>2</sup> Plot for Sale in Ypsonas, Limassol District

Reference ID: #SA35450Price details: €1,100,000 +VATResidential land for sale in the area of Ypsonas, Limassol district.The property covers a total of 5,017 sqm and is situated along a registered road.The location is near a newly developed neighborhood, making it perfect for investment or residential developement.Building Density: 80%Building Coverage: 45%Max. Floors: 3Max. Height: 13.5m