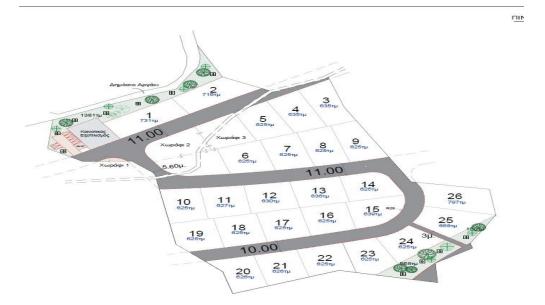

## 635m<sup>2</sup> Plot for Sale in Palodeia, Limassol District

Reference ID: #SA35447Price details: €190,000 +VATExceptional residential plots for sale in Palodia, Limassol district.Under division with existing licences, plot sizes ranging from 625sqm to 800sqm.Building density 40%Coverage density 25%Ideal for crafting your dream home.Plus VAT