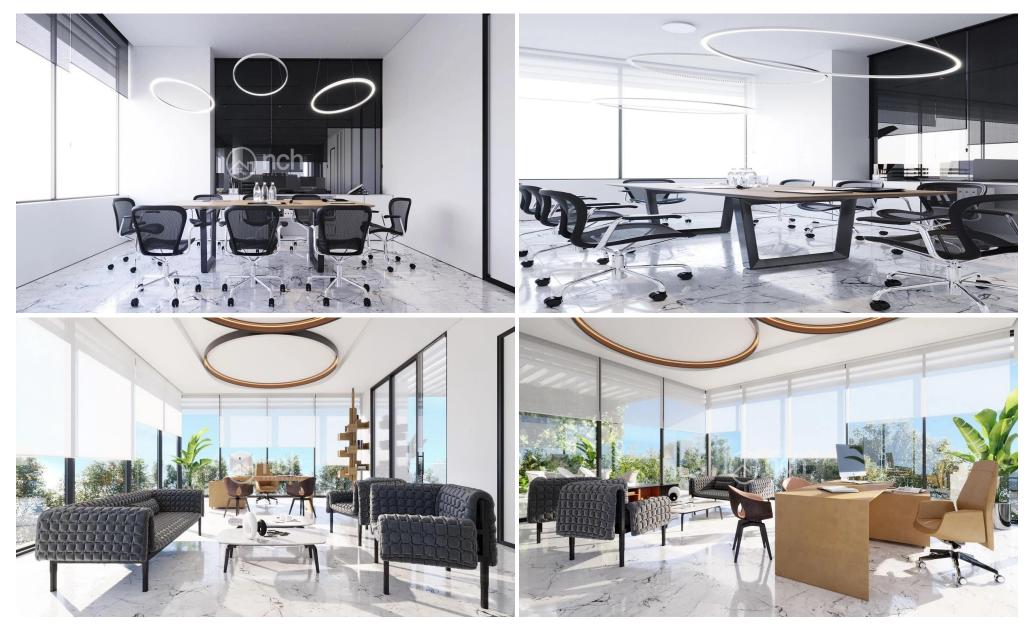

## 139m<sup>2</sup> Office for Sale in Limassol

A state-of-the-art commercial building on the sea front location is perfect for smallto-medium sized businesses.

9 offices from 149 m2 to 389 m2 are spread out across 6 floors with breathtaking views. On the ground floor, you may find a shop space, perfect for a variety of retail solutions. 34 parking spaces are available for the employees, with a large public space of Molos additionally available across the office.

This office on the first floor has an internal covered area of 139m2 and 10m2 of covered veranda.

| Property Info       |     | Plot / Area Info | Additional info  |                    |
|---------------------|-----|------------------|------------------|--------------------|
| Covered Area        | 139 |                  | Reference Number | 54167              |
|                     |     |                  | Property type    | Office             |
| Energy Efficiency A |     |                  | Condition        | Under Construction |