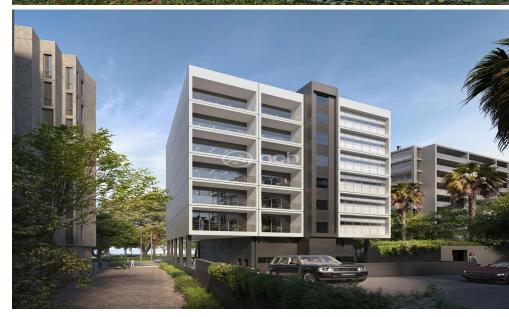

## 139m<sup>2</sup> Office for Sale in Limassol

A state-of-the-art commercial building on the sea front location is perfect for smallto-medium sized businesses.

9 offices from 149 m2 to 389 m2 are spread out across 6 floors with breathtaking views. On the ground floor, you may find a shop space, perfect for a variety of retail solutions. 34 parking spaces are available for the employees, with a large public space of Molos additionally available across the office.

This office on the first floor has an internal covered area of 139m2 and 10m2 of covered veranda.

| Property Info       |     | Plot / Area Info | Additional info  |                    |
|---------------------|-----|------------------|------------------|--------------------|
| Covered Area        | 139 |                  | Reference Number | 54167              |
|                     |     |                  | Property type    | Office             |
| Energy Efficiency A |     |                  | Condition        | Under Construction |