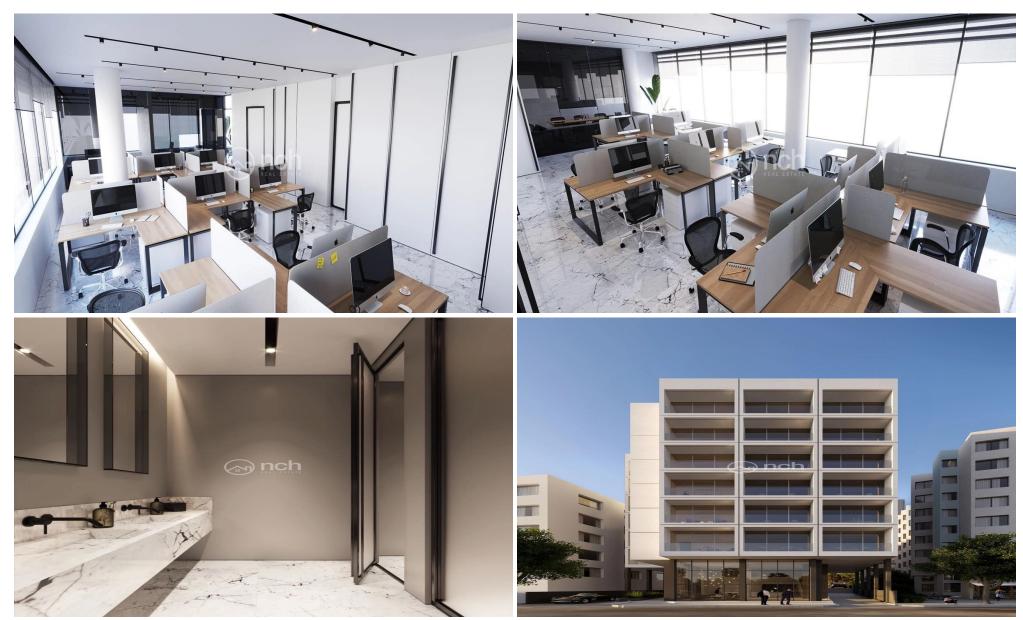

## 139m<sup>2</sup> Office for Sale in Limassol

A state-of-the-art commercial building on the sea front location is perfect for smallto-medium sized businesses.

9 offices from 149 m2 to 389 m2 are spread out across 6 floors with breathtaking views. On the ground floor, you may find a shop space, perfect for a variety of retail solutions. 34 parking spaces are available for the employees, with a large public space of Molos additionally available across the office.

This office on the first floor has an internal covered area of 139m2 and 10m2 of covered veranda.

| Property Info       |     | Plot / Area Info | Additional info  |                    |
|---------------------|-----|------------------|------------------|--------------------|
| Covered Area        | 139 |                  | Reference Number | 54167              |
|                     |     |                  | Property type    | Office             |
| Energy Efficiency A |     |                  | Condition        | Under Construction |