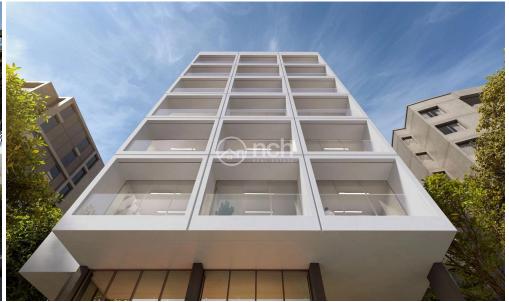

## 139m<sup>2</sup> Office for Sale in Limassol

A state-of-the-art commercial building on the sea front location is perfect for smallto-medium sized businesses.

9 offices from 149 m2 to 389 m2 are spread out across 6 floors with breathtaking views. On the ground floor, you may find a shop space, perfect for a variety of retail solutions. 34 parking spaces are available for the employees, with a large public space of Molos additionally available across the office.