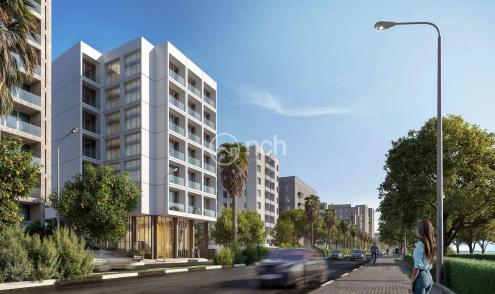

## 139m<sup>2</sup> Office for Sale in Limassol

A state-of-the-art commercial building on the sea front location is perfect for smallto-medium sized businesses.

9 offices from 149 m2 to 389 m2 are spread out across 6 floors with breathtaking views. On the ground floor, you may find a shop space, perfect for a variety of retail solutions. 34 parking spaces are available for the employees, with a large public space of Molos additionally available across the office.