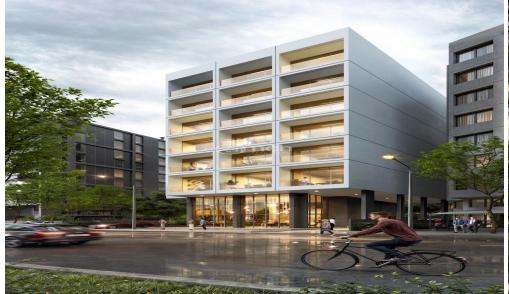

## 139m<sup>2</sup> Office for Sale in Limassol

A state-of-the-art commercial building on the sea front location is perfect for smallto-medium sized businesses.

9 offices from 149 m2 to 389 m2 are spread out across 6 floors with breathtaking views. On the ground floor, you may find a shop space, perfect for a variety of retail solutions. 34 parking spaces are available for the employees, with a large public space of Molos additionally available across the office.