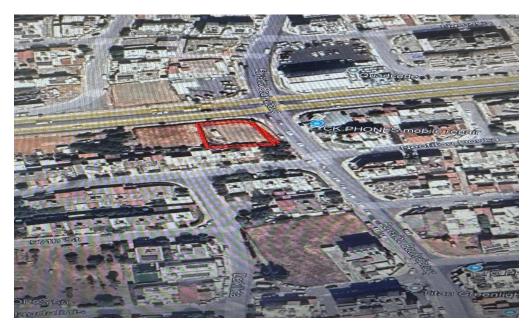

## 563m<sup>2</sup> Plot for Sale in Limassol District

Prime corner commercial plot of 563 sq.m. available for sale on Spyrou Kyprianou Avenue, just a 3-minute drive from the Mall and the new Casino. Located in building zone  $E\beta$ , this plot offers excellent visibility and high traffic potential, ideal for business or investment purposes.