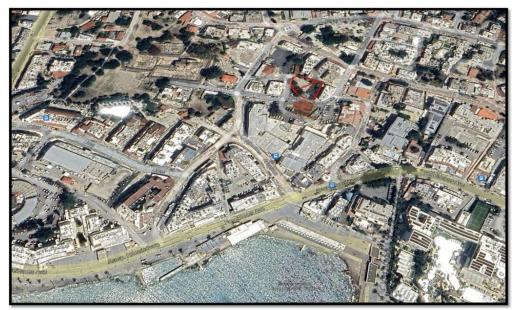

### 996m<sup>2</sup> Plot for Sale in Kato Paphos

Commercial land for sale in the heart of Kato Paphos is just a few meters from the beach. Within walking distance to the tourist area, harbor, bars street, restaurants, hotels etc. Characteristics: 996m<sup>2</sup> plot area, 80% building density, 45% building covered, 10m height.