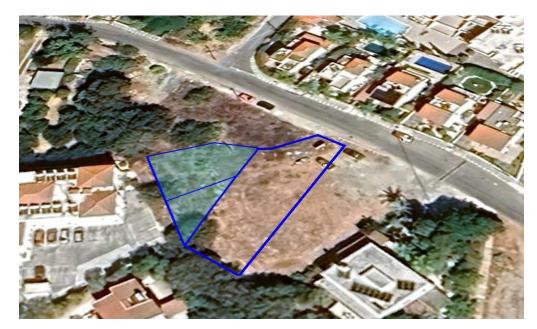

## 900m<sup>2</sup> Plot for Sale in Kissonerga, Paphos District

The residential land is located in the Kissonerga area. Is 500m from supermarket, restaurants, facilities and amenities.1.5km from the city center, 3km from the International school.

The spacious land is 900m²approx.with a building density of 90% where can build 750m²approx.net covered area plus covered/uncovered verandas. The land is suitable for building block of apartments as it will have unobstructed seaview.

| <b>Property Info</b> |     | Plot / Area Info |     | Additional info  |                       |
|----------------------|-----|------------------|-----|------------------|-----------------------|
|                      |     |                  |     | Reference Number | 54903                 |
| Covered Area         | 750 | Plot area        | 900 | Property type    | <b>Land and Plots</b> |
|                      |     |                  |     | View             | Sea view              |