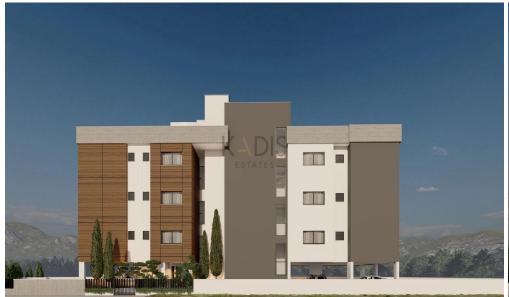

## 3 Bedroom Apartment for Sale in Limassol - Agios Athanasios

- •3 bedrooms
- •2 W/C
- •Internal Area 100.5m2
- Covered Verandas 35.70m2
- •Provision to be 1 bedroom in roof garden
- Covered Parking
- Underfloor Heating
- A/C
- Photovoltaic Panels
- Storage
- Smart System
- •Energy Efficiency "A"
- Provision for Jacuzzi