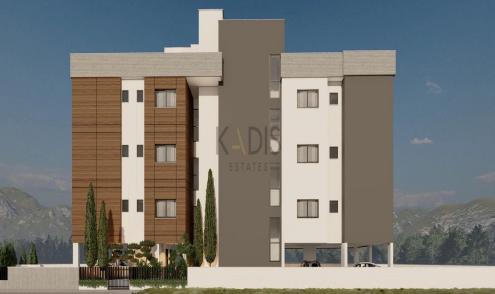

## 3 Bedroom Apartment for Sale in Limassol - Agios Athanasios

- •3 bedrooms
- •2 W/C
- •Internal Area 100.5m2
- Covered Verandas 35.70m2
- •Provision to be 1 bedroom in roof garden
- Covered Parking
- Underfloor Heating
- A/C
- Photovoltaic Panels
- Storage
- Smart System
- •Energy Efficiency "A"
- Provision for Jacuzzi