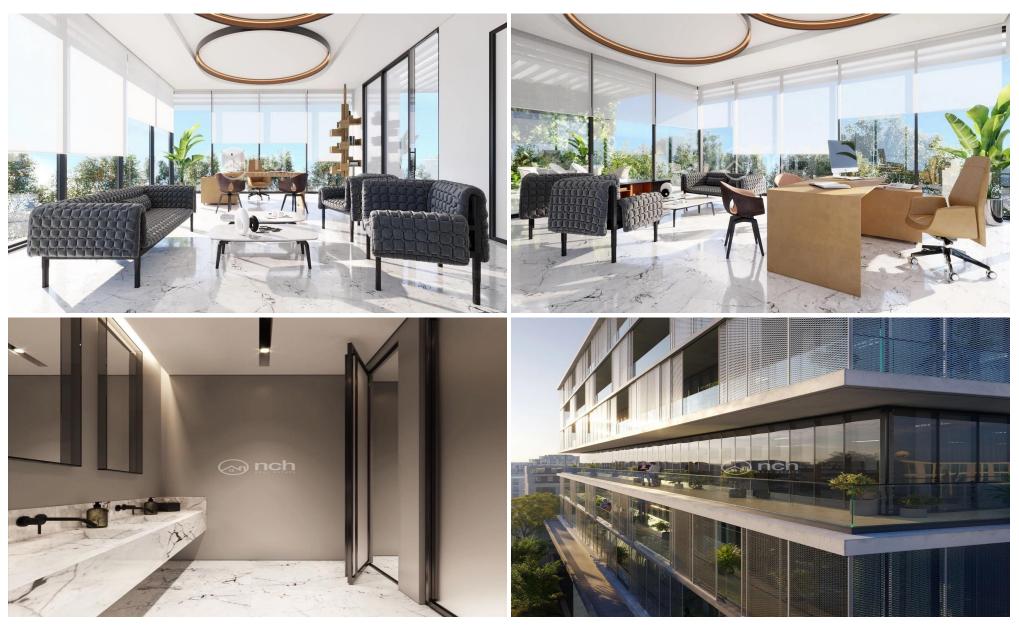

## 275m<sup>2</sup> Office for Sale in Limassol - Agia Zoni

For sale: a modern office space offering a unique opportunity to invest in a prime location. This off-plan property boasts an impressive internal area of 275 m2, situated on the first floor of a well-designed six-story building. With energy efficiency rated A, this office is not only stylish but also environmentally friendly, providing lower energy costs and a sustainable workspace.

Located in the vibrant area of Agia Zoni, this office benefits from a dynamic business environment with easy access to amenities, such as cafes, shops, and public transport. Agia Zoni is known for its bustling atmosphere, attracting both professionals and clients alike. The area is ideal for businesses ...