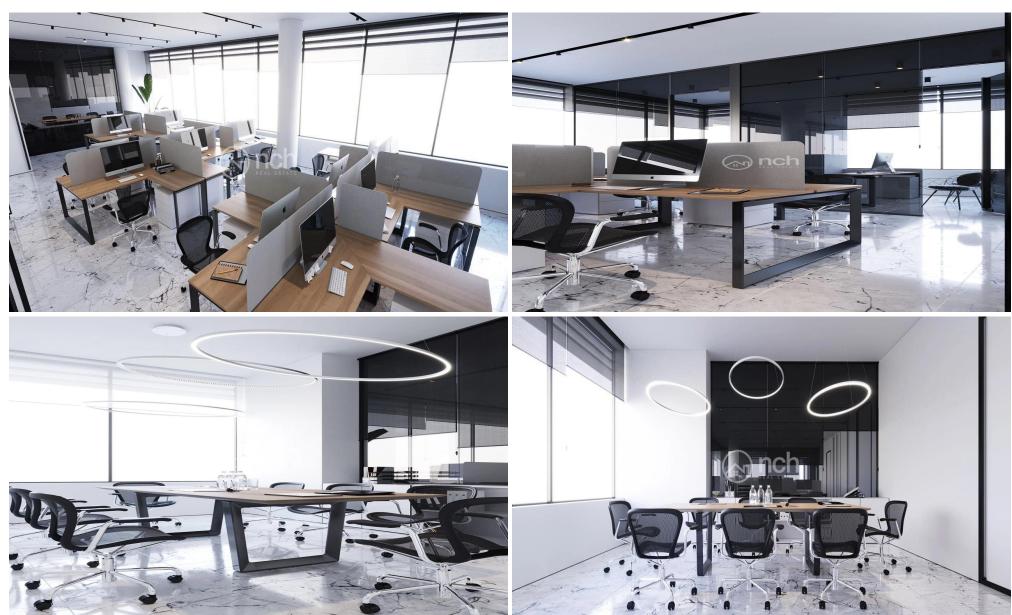

## 275m<sup>2</sup> Office for Sale in Limassol - Agia Zoni

For sale: a modern office space offering a unique opportunity to invest in a prime location. This off-plan property boasts an impressive internal area of 275 m2, situated on the first floor of a well-designed six-story building. With energy efficiency rated A, this office is not only stylish but also environmentally friendly, providing lower energy costs and a sustainable workspace.

Located in the vibrant area of Agia Zoni, this office benefits from a dynamic business environment with easy access to amenities, such as cafes, shops, and public transport. Agia Zoni is known for its bustling atmosphere, attracting both professionals and clients alike. The area is ideal for businesses ...