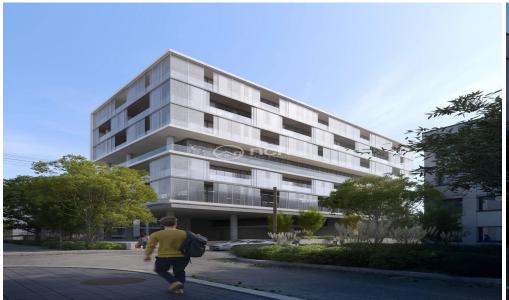

## 275m<sup>2</sup> Office for Sale in Limassol - Agia Zoni

For sale: a modern office space offering a unique opportunity to invest in a prime location. This off-plan property boasts an impressive internal area of 275 m2, situated on the first floor of a well-designed six-story building. With energy efficiency rated A, this office is not only stylish but also environmentally friendly, providing lower energy costs and a sustainable workspace.

Located in the vibrant area of Agia Zoni, this office benefits from a dynamic business environment with easy access to amenities, such as cafes, shops, and public transport. Agia Zoni is known for its bustling atmosphere, attracting both professionals and clients alike. The area is ideal for businesses ...