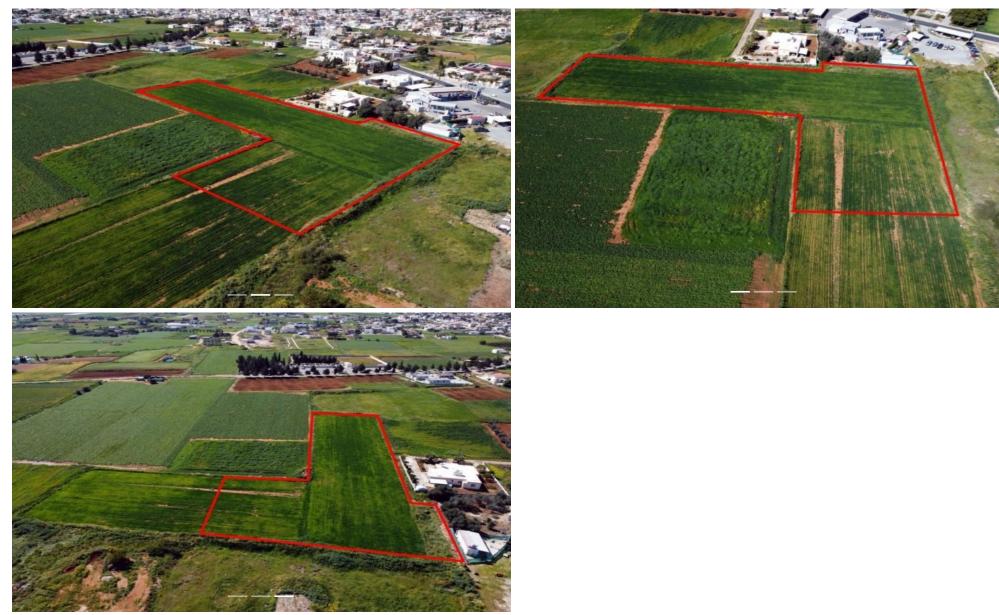

### 9,220m<sup>2</sup> Plot for Sale in Frenaros, Famagusta District

The field is located within the administrative boundaries of Frenaros Municipality, Famagusta district, approximately 100m east from Arch.Makarios Avenue and 150m south west of Liotates Pastry Shop.

The field has regular shape and flat surface. The asset is landlocked and is situated 50m from the nearest road. The property total land area is 9220 m<sup>2</sup>.

| Property Info | Plot / Area Info           |             | Additional info                                | Additional info                     |  |  |
|---------------|----------------------------|-------------|------------------------------------------------|-------------------------------------|--|--|
|               | Plot area<br>Planning zone | 9220<br>Κα6 | Reference Number<br>Property type<br>Condition | 2303<br>Land and Plots<br>Pre-Owned |  |  |