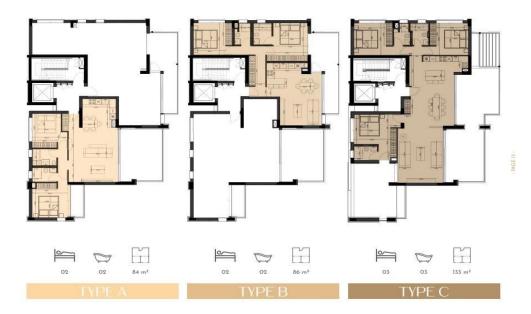

Key Features

Master bedrooms with en-suite Underfloor heating Air-conditioning throughout Generous balconies Italian-made kitchens Ample storage space TV Provisions in all be...

 Property Info
 Plot / Area Info
 Additional info

 Covered Area 1320
 Reference Number 54926
 Property type
 Building

 Condition
 Pre-Owned
 Condition Year
 2023

 Amenities
 Location
 Location
 Location

Roof Garden

Location Region: Limassol