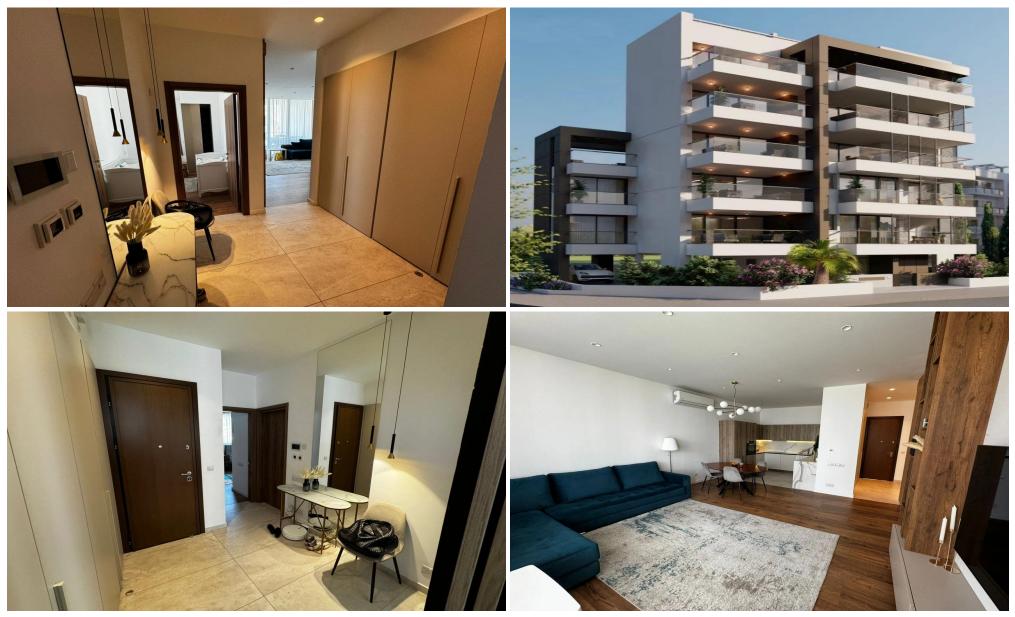

## 1320m<sup>2</sup> Building for Sale in Limassol District

The building is set in one of Limassol's most central locations, with walking distance to the beach. Only 500m away from the shore and surrounded by a plethora of amenities, it is truly the best of both worlds. The buildings have been designed by the best architects and interior designers on the island, with no details spared. Every part of the living experience has been considered, with utmost attention given to high-quality materials and functionality of space.

Key Features

Master bedrooms with en-suite Underfloor heating Air-conditioning throughout Generous balconies Italian-made kitchens Ample storage space TV Provisions in all be...

 Property Info
 Plot / Area Info
 Additional info

 Covered Area 1320
 Reference Number 54926
 Property type
 Building

 Condition
 Pre-Owned
 Condition Year
 2023

 Amenities
 Location
 Location
 Location

Roof Garden

Location Region: Limassol