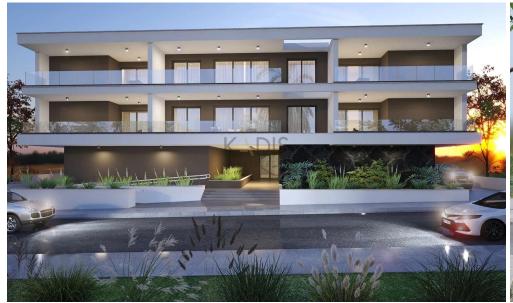

## 2 Bedroom Apartment for Sale in Strovolos, Nicosia District

- •2 bedrooms
- •2 W/C
- •Internal Area 95m2
- Covered Verandas 21m2
- Covered Parking
- Storage
- Photovoltaic Panels
- •Energy Efficiency "A"