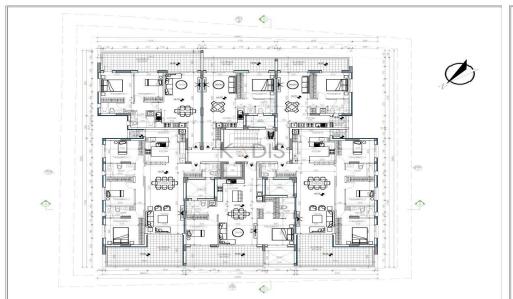

## 2 Bedroom Apartment for Sale in Strovolos, Nicosia District

- •2 bedrooms
- •2 W/C
- •Internal Area 95m2
- Covered Verandas 21m2
- Covered Parking
- Storage
- Photovoltaic Panels
- •Energy Efficiency "A"

| Property Info               |                                        | Plot / Area Info |              | Additional info                   |                   |
|-----------------------------|----------------------------------------|------------------|--------------|-----------------------------------|-------------------|
| Covered Area                | 95                                     |                  |              | Reference Number<br>Property type | 8705<br>Apartment |
| Heating<br>Air Conditioning | Central Heating, Yes<br>All rooms, Yes | Parking          | Covered, Yes | Condition                         | Brand New         |
|                             |                                        |                  |              | Bathrooms                         | 2                 |