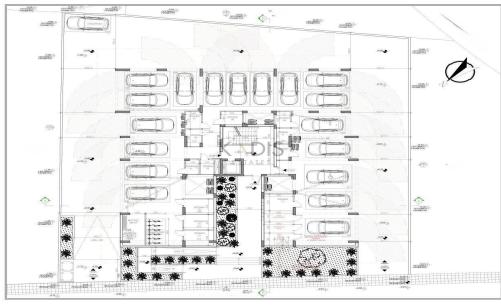

## 2 Bedroom Apartment for Sale in Strovolos, Nicosia District

- •2 bedrooms
- •2 W/C
- •Internal Area 95m2
- Covered Verandas 21m2
- Covered Parking
- Storage
- Photovoltaic Panels
- •Energy Efficiency "A"

| Property Info               |                                        | Plot / Area Info |              | Additional info                   |                   |
|-----------------------------|----------------------------------------|------------------|--------------|-----------------------------------|-------------------|
| Covered Area                | 95                                     |                  |              | Reference Number<br>Property type | 8705<br>Apartment |
| Heating<br>Air Conditioning | Central Heating, Yes<br>All rooms, Yes | Parking          | Covered, Yes | Condition                         | Brand New         |
|                             |                                        |                  |              | Bathrooms                         | 2                 |