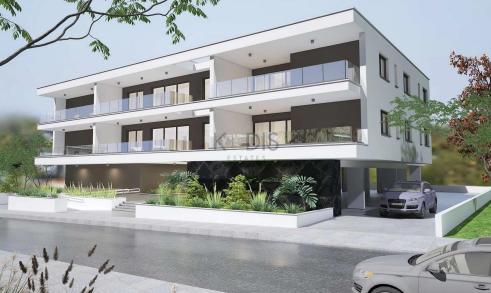

## 2 Bedroom Apartment for Sale in Strovolos, Nicosia District

- •2 bedrooms
- •2 W/C
- •Internal Area 95m2
- Covered Verandas 21m2
- Covered Parking
- Storage
- Photovoltaic Panels
- •Energy Efficiency "A"