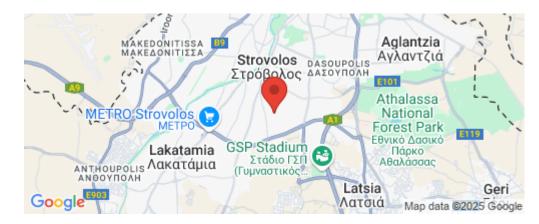

Amenities Location

**Location:** Strovolos Region: **Nicosia** 

Coordinates: 35.130716460787 / 33.346231164379

Elevator

Price: €250 000 + VAT

VAT for this property is €12,500 or €47,500. VAT usually is 19%. If it is your first purchase of property, you can have VAT reduced to 5% for the first 150sq.m. of the property.