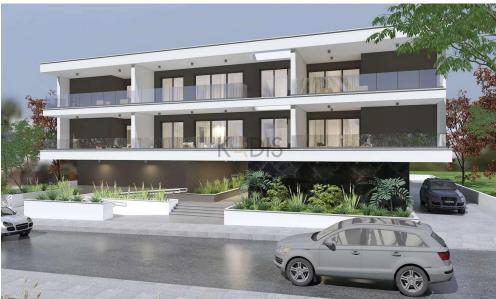

## 2 Bedroom Apartment for Sale in Strovolos, Nicosia District

- •2 bedrooms
- •2 W/C
- •Internal Area 95m2
- Covered Verandas 21m2
- Covered Parking
- Storage
- Photovoltaic Panels
- •Energy Efficiency "A"