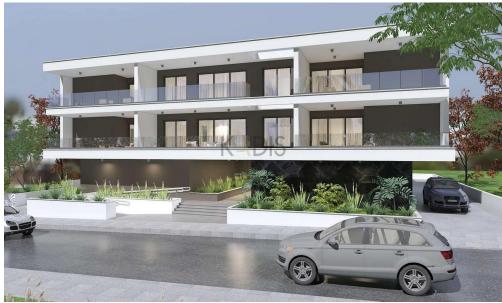

## 2 Bedroom Apartment for Sale in Strovolos, Nicosia District

- •2 bedrooms
- •2 W/C
- •Internal Area 83m2
- Covered Verandas 27m2
- Covered Parking
- Storage
- Photovoltaic Panels
- •Energy Efficiency "A"