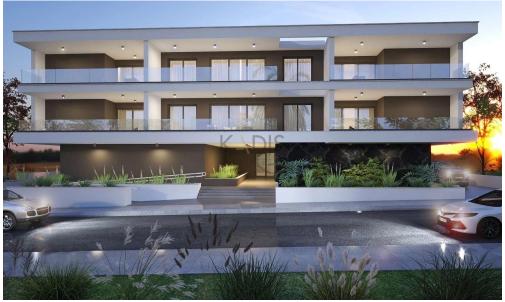

## 2 Bedroom Apartment for Sale in Strovolos, Nicosia District

- •2 bedrooms
- •2 W/C
- •Internal Area 83m2
- Covered Verandas 27m2
- Covered Parking
- Storage
- Photovoltaic Panels
- •Energy Efficiency "A"