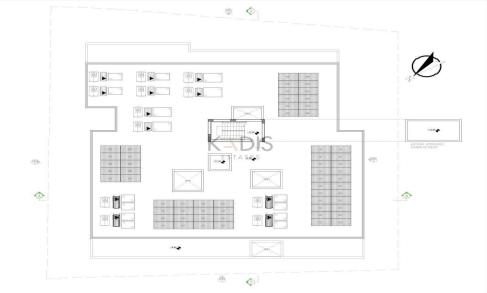

## 2 Bedroom Apartment for Sale in Strovolos, Nicosia District

- •2 bedrooms
- •2 W/C
- •Internal Area 83m2
- Covered Verandas 27m2
- Covered Parking
- Storage
- Photovoltaic Panels
- •Energy Efficiency "A"

| Property Info    |                      | Plot / Area Info |              | Additional info  |           |
|------------------|----------------------|------------------|--------------|------------------|-----------|
| Covered Area     | 83                   |                  |              | Reference Number | 8708      |
| Covered Area     |                      |                  |              | Property type    | Apartment |
| Heating          | Central Heating, Yes | Parking          | Covered, Yes | Condition        | Brand New |
| Air Conditioning | All rooms, Yes       |                  |              |                  | Diana new |
|                  |                      |                  |              | Rathrooms        | 2         |