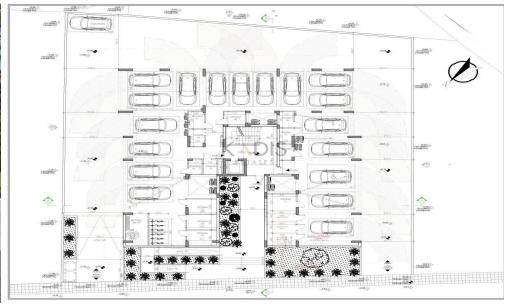

## 2 Bedroom Apartment for Sale in Strovolos, Nicosia District

- •2 bedrooms
- •2 W/C
- •Internal Area 83m2
- Covered Verandas 27m2
- Covered Parking
- Storage
- Photovoltaic Panels
- •Energy Efficiency "A"

| Property Info    |                      | Plot / Area Info |              | Additional info  |           |
|------------------|----------------------|------------------|--------------|------------------|-----------|
| Covered Area     | 83                   |                  |              | Reference Number | 8708      |
| Covered Area     |                      |                  |              | Property type    | Apartment |
| Heating          | Central Heating, Yes | Parking          | Covered, Yes | Condition        | Brand New |
| Air Conditioning | All rooms, Yes       |                  |              |                  | Diana new |
|                  |                      |                  |              | Rathrooms        | 2         |