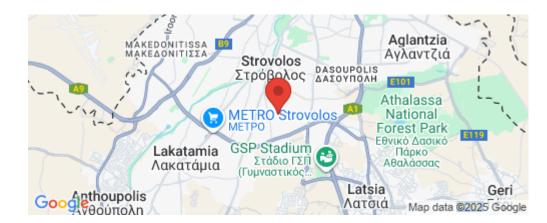

1/4

Amenities Location

**Location:** Strovolos Region: **Nicosia** 

Coordinates: **35.130716460787** / **33.346231164379** 

Elevator

Price: €230 000 + VAT

VAT for this property is €11,500 or €43,700. VAT usually is 19%. If it is your first purchase of property, you can have VAT reduced to 5% for the first 150sq.m. of the property.