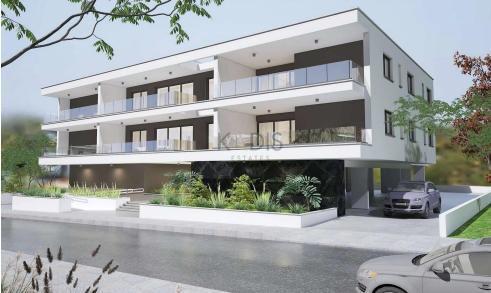

## 2 Bedroom Apartment for Sale in Strovolos, Nicosia District

- •2 bedrooms
- •2 W/C
- •Internal Area 83m2
- Covered Verandas 27m2
- Covered Parking
- Storage
- Photovoltaic Panels
- •Energy Efficiency "A"