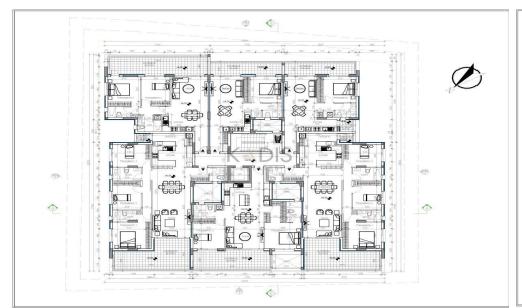

## 2 Bedroom Apartment for Sale in Strovolos, Nicosia District

- •2 bedrooms
- •2 W/C
- •Internal Area 83m2
- Covered Verandas 27m2
- Covered Parking
- Storage
- Photovoltaic Panels
- •Energy Efficiency "A"

| Property Info    |                      | Plot / Area Info |              | Additional info  |           |
|------------------|----------------------|------------------|--------------|------------------|-----------|
| Covered Area     | 83                   |                  |              | Reference Number | 8708      |
| Covered Area     |                      |                  |              | Property type    | Apartment |
| Heating          | Central Heating, Yes | Parking          | Covered, Yes | Condition        | Brand New |
| Air Conditioning | All rooms, Yes       |                  |              |                  | Diana new |
|                  |                      |                  |              | Rathrooms        | 2         |