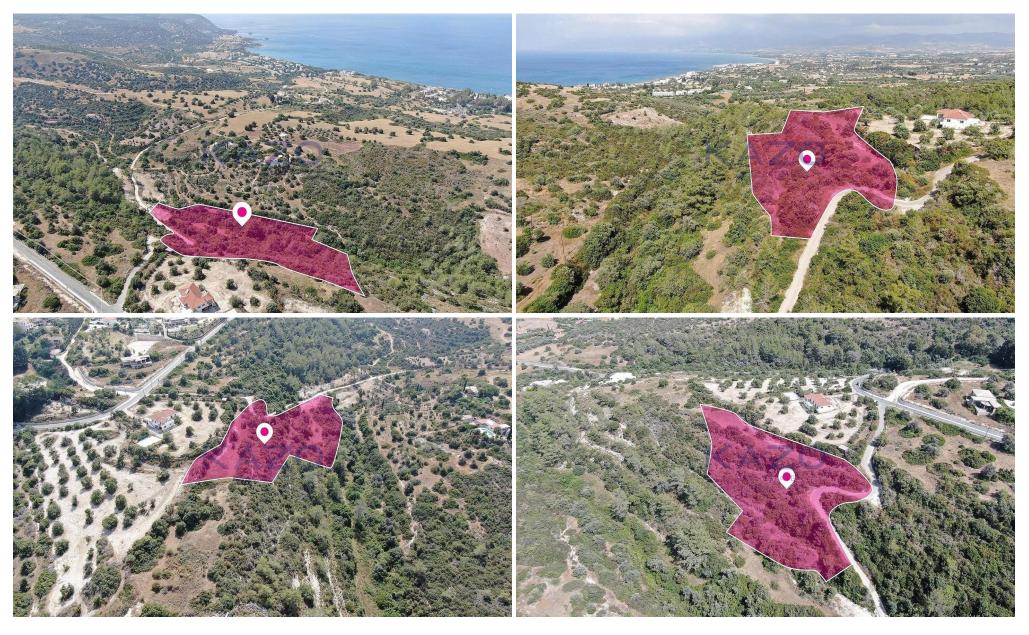

## 8,710m<sup>2</sup> Plot for Sale in Neo Chorio Pafou, Paphos District

Agricultural fields, extending to about 8,710 sq.m. in total. Access to the field is via a registered road with total frontage of approximately 72m.. The asset is located approx. 1km north of the center of Neo Chorio community. The property falls within Zone  $\Delta\alpha 1$  (82%), with a building coefficient of 0,5%, coverage of 0,5%, and permission for 1 floors (5m) of construction and within Zone  $\Gamma\alpha 4$  (18%),with a building coefficient of 10%, coverage of 10%, and permission for 2 floors (7m) of construction . GPS coordinates: 35.035507 32.368201