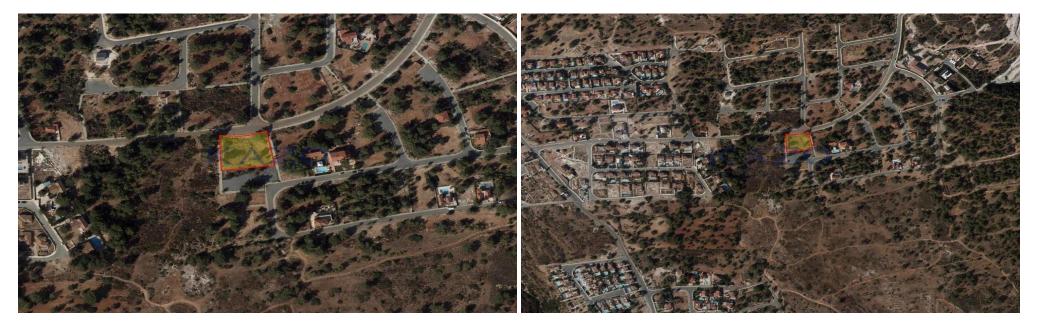

## 1,956m<sup>2</sup> Plot for Sale in Souni, Limassol District

Discover an exceptional opportunity to build your dream home on this spacious building plot, measuring 1956 m2, located in the tranquil area of Souni. This beautiful location is known for its peaceful ambiance, surrounded by scenic landscapes and lush greenery. Enjoy the perfect combination of nature and modern living, with easy access to local amenities and the captivating attractions of nearby towns.

| Property Info | Plot / Area Info |                  | Additional info |                |
|---------------|------------------|------------------|-----------------|----------------|
|               |                  | Reference Number | 24413           |                |
|               | Plot area        | 1956             | Property type   | Land and Plots |
|               |                  |                  | Condition       | Pre-Owned      |