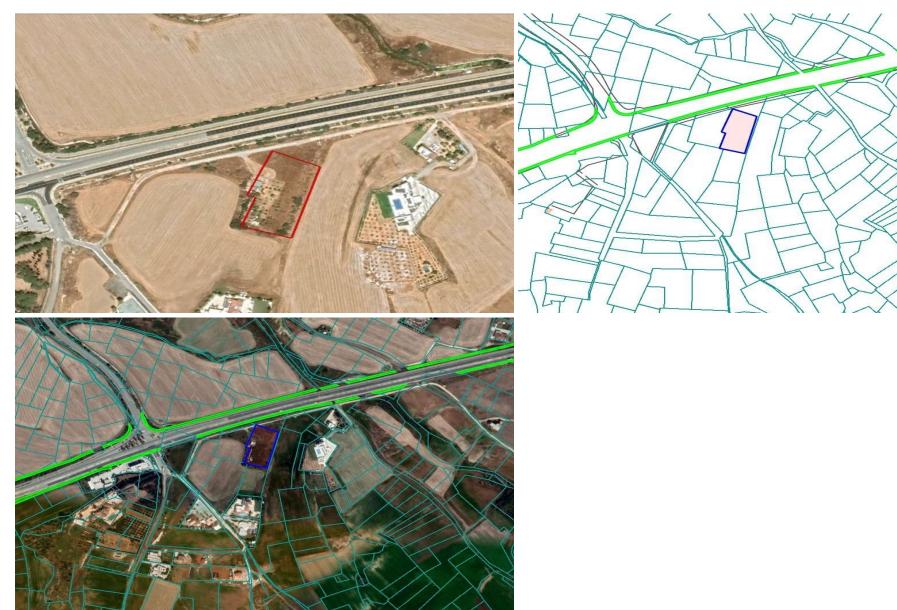

## 4,051m<sup>2</sup> Plot for Sale in Paralimni, Famagusta District

The asset is an Agricultural field in Paralimni. The plot is located at a short distance from the Tasos Markou stadium (approx. 700m) and the Tsokkos Headquarters (approx 250m).

It has a regular shape with an even and flat surface. The surrounding area is characterized by a combination of residential buildings, residential units and empty plots. The land has easy access to motorway, easy access to Protaras touristic areas, as well as neighbouring municipalities.

The property falls within the Town Planning Zone  $\Gamma\alpha4$  with a maximum building density coefficient of 10%, a land coverage coefficient of 10%, over 2 floors with 7 meters maximum height. A potential client could appl...