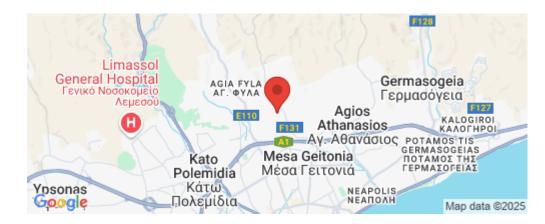

Amenities Location

• Storage room

• Storage room

Region: Limassol

Coordinates: **34.71305340133** / **33.033915969472** 

**Price: €415 000 + VAT** 

VAT for this property is **€20,750** or **€78,850**. VAT usually is 19%. If it is your first purchase of property, you can have VAT reduced to 5% for the first 150sq.m. of the property.