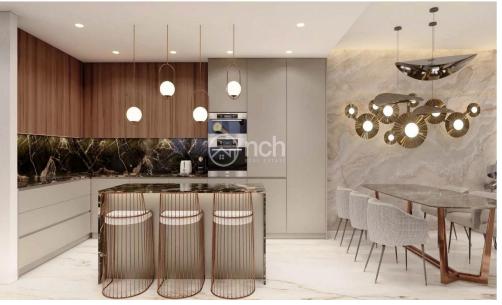

## 2 Bedroom Apartment for Sale in Limassol - Panthea

For sale: This impressive off-plan apartment is located in the charming area of Panthea.

Offering a spacious internal area of 84 m<sup>2</sup>, the apartment features two well-sized bedrooms, perfect for families or individuals seeking extra space.

Situated on the first floor of a modern three-story building with elevator access, residents will enjoy the convenience of easy movement within the complex. The apartment boasts a stunning sea view, an ideal setting for relaxation and enjoyment.