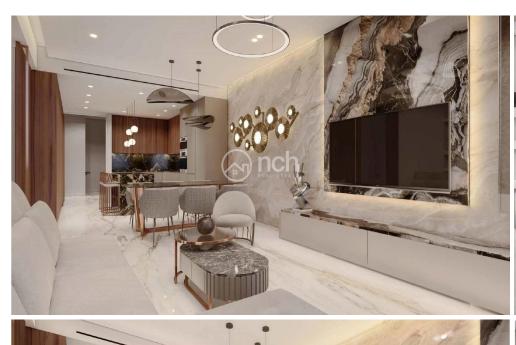

## 2 Bedroom Apartment for Sale in Limassol - Panthea

For sale: This impressive off-plan apartment is located in the charming area of Panthea.

Offering a spacious internal area of 84 m<sup>2</sup>, the apartment features two well-sized bedrooms, perfect for families or individuals seeking extra space.

Situated on the first floor of a modern three-story building with elevator access, residents will enjoy the convenience of easy movement within the complex. The apartment boasts a stunning sea view, an ideal setting for relaxation and enjoyment.