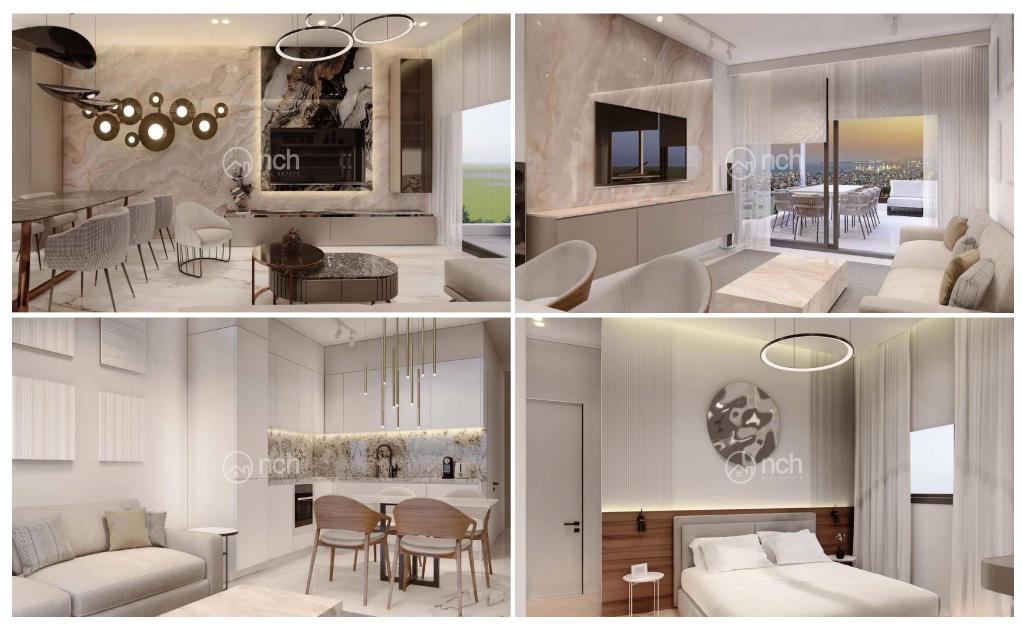

## 2 Bedroom Apartment for Sale in Limassol - Panthea

For sale: This impressive off-plan apartment is located in the charming area of Panthea.

Offering a spacious internal area of 84 m<sup>2</sup>, the apartment features two well-sized bedrooms, perfect for families or individuals seeking extra space.

Situated on the first floor of a modern three-story building with elevator access, residents will enjoy the convenience of easy movement within the complex. The apartment boasts a stunning sea view, an ideal setting for relaxation and enjoyment.