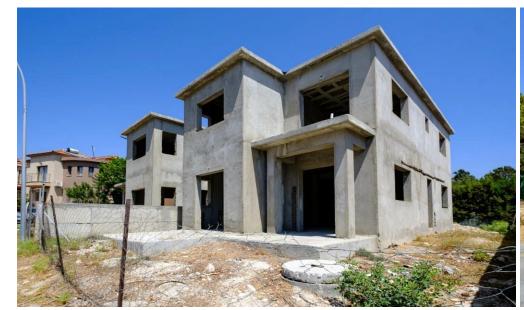

The share corresponds to two incomplete houses with an internal area of 190sgm, covered verandas 5sgm and uncovered verandas of 44sgm.

1/4

There is a distribution agreement in place. Sale can be effected through a SPA (Sale Purchase Agreement).

## **Additional info**

Reference Number 8987

Property type **House** 

Condition **Pre-Owned** 

Construction Year **2011** 

Price: €365 000 + VAT

VAT for this property is €57,858 or €69,350. VAT usually is 19%. If it is your first purchase of property, you can have VAT reduced to 5% for the first 150sq.m. of the property.