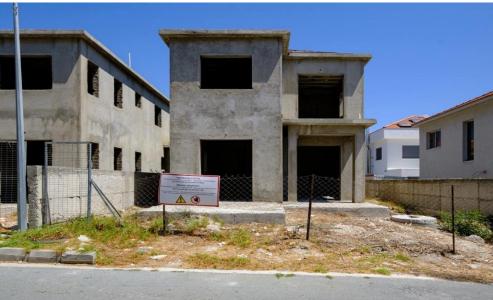

The share corresponds to two incomplete houses with an internal area of 190sgm, covered verandas 5sgm and uncovered verandas of 44sgm.

1/4

There is a distribution agreement in place. Sale can be effected through a SPA (Sale Purchase Agreement).

## **Additional info**

Reference Number 8987

Property type **House** 

Condition **Pre-Owned** 

Construction Year **2011** 

Price: €365 000 + VAT

VAT for this property is €57,858 or €69,350. VAT usually is 19%. If it is your first purchase of property, you can have VAT reduced to 5% for the first 150sq.m. of the property.