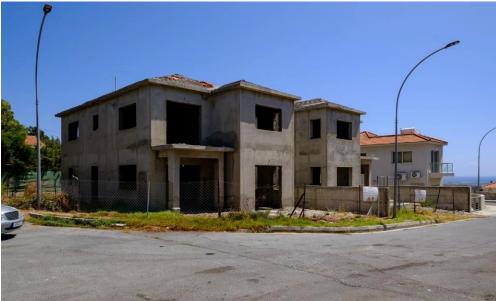

The share corresponds to two incomplete houses with an internal area of 190sgm, covered verandas 5sgm and uncovered verandas of 44sgm.

1/4

There is a distribution agreement in place. Sale can be effected through a SPA (Sale Purchase Agreement).

## **Additional info**

Reference Number 8987

Property type **House** 

Condition **Pre-Owned** 

Construction Year **2011** 

Price: €365 000 + VAT

VAT for this property is €57,858 or €69,350. VAT usually is 19%. If it is your first purchase of property, you can have VAT reduced to 5% for the first 150sq.m. of the property.