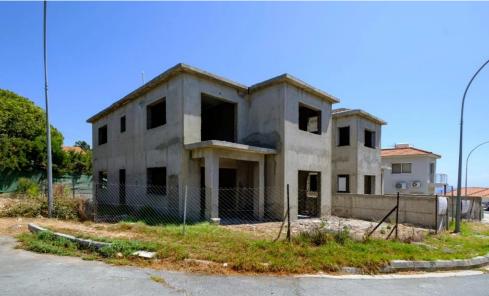

The share corresponds to two incomplete houses with an internal area of 190sgm, covered verandas 5sgm and uncovered verandas of 44sgm.

1/4

There is a distribution agreement in place. Sale can be effected through a SPA (Sale Purchase Agreement).

## **Additional info**

Reference Number 8987

Property type **House** 

Condition **Pre-Owned** 

Construction Year **2011** 

Price: €365 000 + VAT

VAT for this property is €57,858 or €69,350. VAT usually is 19%. If it is your first purchase of property, you can have VAT reduced to 5% for the first 150sq.m. of the property.