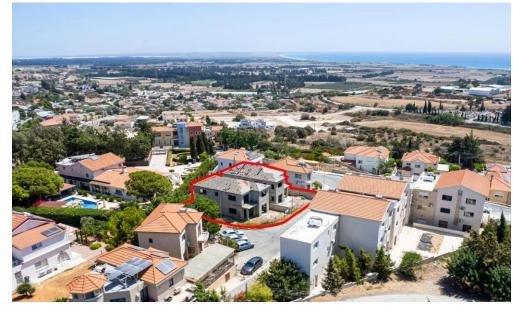

## 6+ Bedroom House for Sale in Episkopi Lemesou, Limassol District

The property concerns a 50% share of a residential complex in Episkopi. It is located 130m from Episkopi Elementary School, and 2,5km from the coastline.

The share corresponds to two incomplete houses with an internal area of 190sgm, covered verandas 5sgm and uncovered verandas of 44sgm.

1/4

There is a distribution agreement in place. Sale can be effected through a SPA (Sale Purchase Agreement).