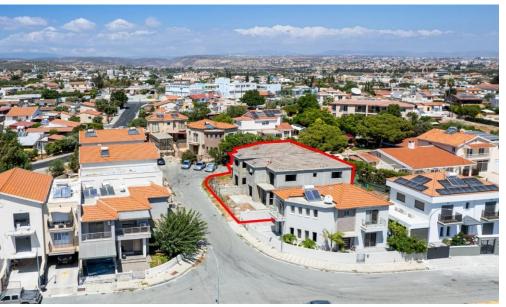

## 6+ Bedroom House for Sale in Episkopi Lemesou, Limassol District

The property concerns a 50% share of a residential complex in Episkopi. It is located 130m from Episkopi Elementary School, and 2,5km from the coastline.

The share corresponds to two incomplete houses with an internal area of 190sgm, covered verandas 5sgm and uncovered verandas of 44sgm.

1/4

There is a distribution agreement in place. Sale can be effected through a SPA (Sale Purchase Agreement).

Property Info Plot / Area Info

Covered Area **667** Energy Efficiency **G** 

Amenities Location

**Location:** Episkopi Lemesou Region: **Limassol** 

Coordinates: **34.66931** / **32.898661** 