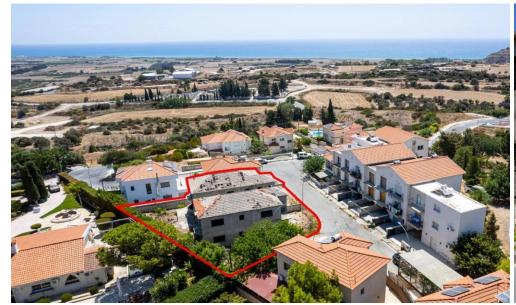

## 6+ Bedroom House for Sale in Episkopi Lemesou, Limassol District

The property concerns a 50% share of a residential complex in Episkopi. It is located 130m from Episkopi Elementary School, and 2,5km from the coastline.

The share corresponds to two incomplete houses with an internal area of 190sgm, covered verandas 5sgm and uncovered verandas of 44sgm.

1/4

There is a distribution agreement in place. Sale can be effected through a SPA (Sale Purchase Agreement).