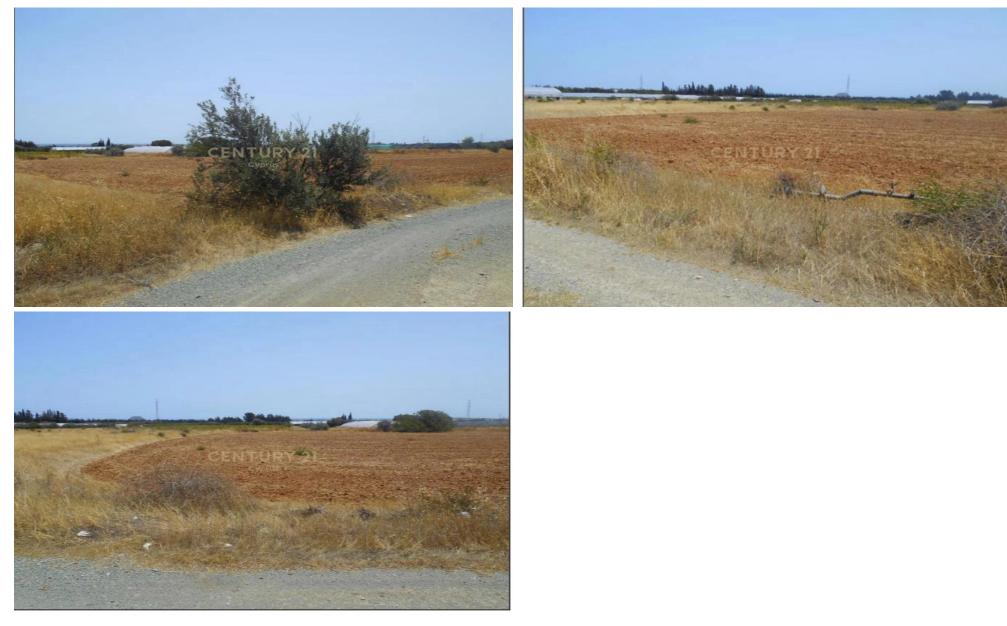

### 2,588m<sup>2</sup> Plot for Sale in Ypsonas, Limassol District

For sale, Land Area 2588 SQM, in Ypsonas. The Land Area Z1, the building factor is 6 and the coverage ratio is 6%. The maximum building allowance is 8 sq.m.. Price: €120,000. Century 21 Cyprus