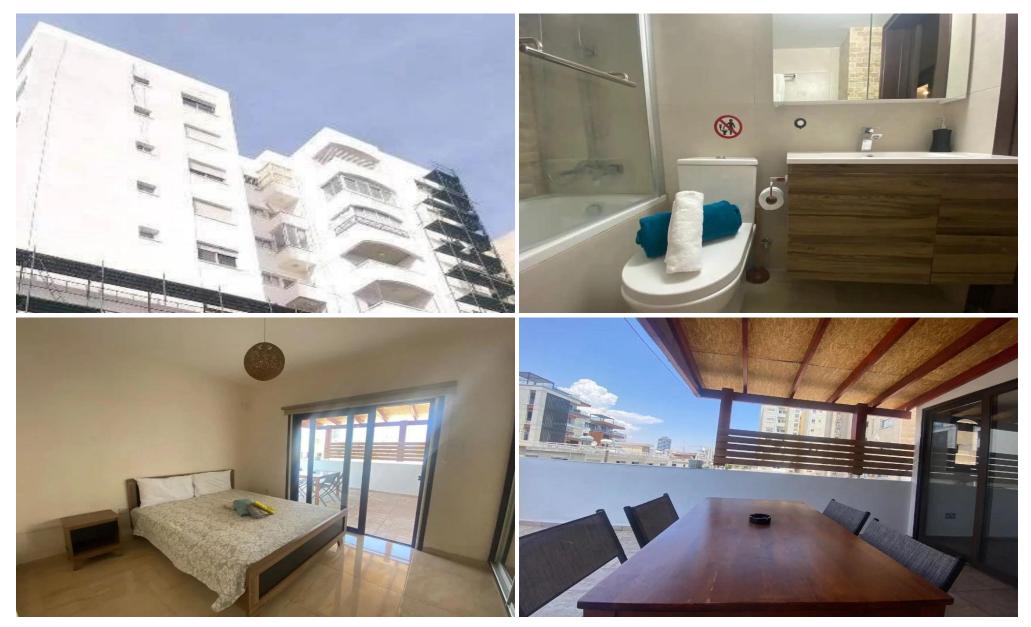

## **4 Bedroom Apartment for Sale in Limassol District**

3+1 bedrooms flat on the first floor of newly renovated building at the City Center closed to all amentites. A half renovated flat with big verandas and new kitchen.