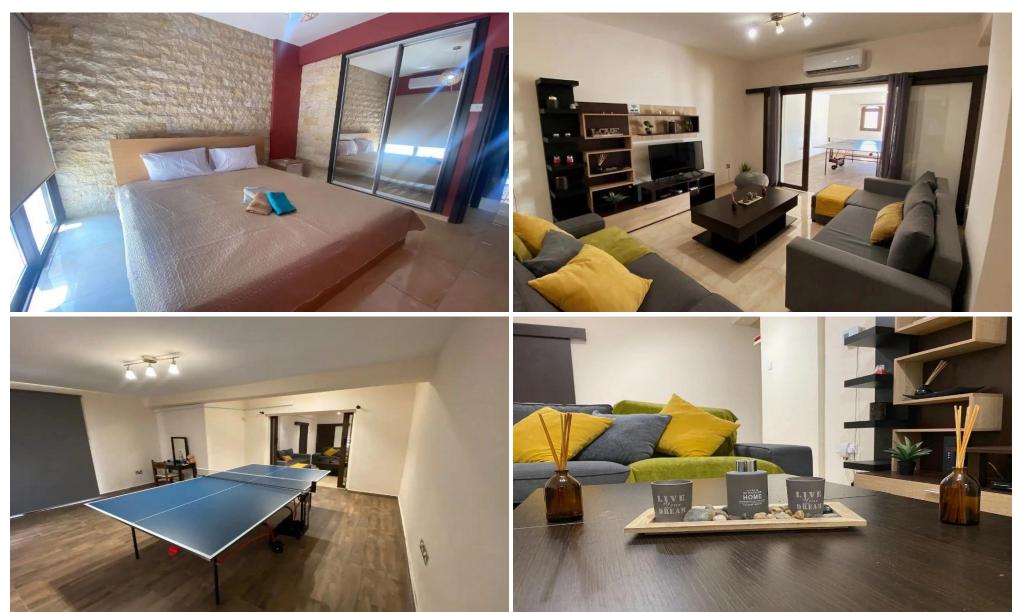

## **4 Bedroom Apartment for Sale in Limassol District**

3+1 bedrooms flat on the first floor of newly renovated building at the City Center closed to all amentites. A half renovated flat with big verandas and new kitchen.