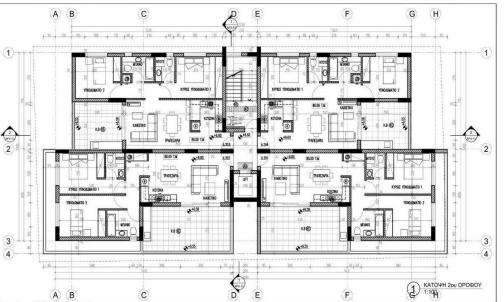

## 2 Bedroom Apartment for Sale in Aradippou, Larnaca District

An apartment for sale in a new residential complex in Larnaca, Aradippou, including two bedrooms, two bathrooms, a spacious living room and a modern kitchen. The apartment also has a large balcony. The building is fully earthquake-proof according to EU standards, and its construction was carried out in compliance with European standards and using high-quality, advanced materials. Modern thermal insulation materials have been used to increase energy efficiency. The complex is equipped with covered parking, storage room. The apartment is conveniently located near the entire urban infrastructure, which makes it an attractive option for both comfortable living and investment.