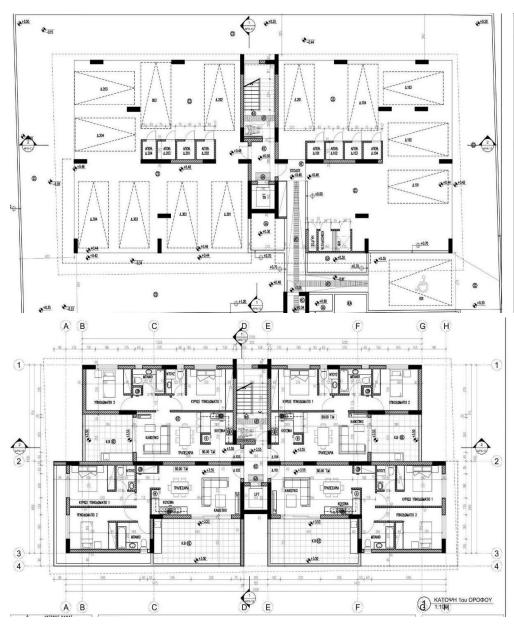

## 2 Bedroom Apartment for Sale in Aradippou, Larnaca District

An apartment for sale in a new residential complex in Larnaca, Aradippou, including two bedrooms, two bathrooms, a spacious living room and a modern kitchen. The apartment also has a large balcony. The building is fully earthquake-proof according to EU standards, and its construction was carried out in compliance with European standards and using high-quality, advanced materials. Modern thermal insulation materials have been used to increase energy efficiency. The complex is equipped with covered parking, storage room. The apartment is conveniently located near the entire urban infrastructure, which makes it an attractive option for both comfortable living and investment.