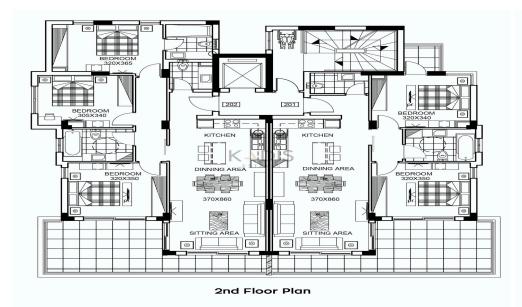

## 2 Bedroom Apartment for Sale in Limassol - Marina

- •2 bedrooms
- •2 W/C
- •Internal Area 83.01m2
- Covered Veranda 20.17m2
- Covered Parking
- Storage
- •Close to several amenities
- Heart of City Center