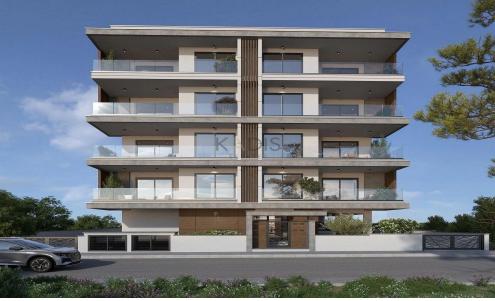

## 2 Bedroom Apartment for Sale in Limassol - Marina

- •2 bedrooms
- •2 W/C
- •Internal Area 83.01m2
- Covered Veranda 20.17m2
- Covered Parking
- Storage
- •Close to several amenities
- Heart of City Center