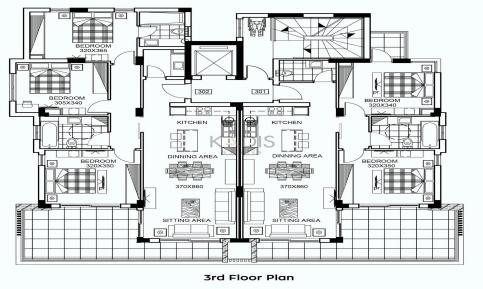

## 2 Bedroom Apartment for Sale in Limassol - Marina

- •2 bedrooms
- •2 W/C
- •Internal Area 83.01m2
- Covered Veranda 20.17m2
- Covered Parking
- Storage
- •Close to several amenities
- Heart of City Center