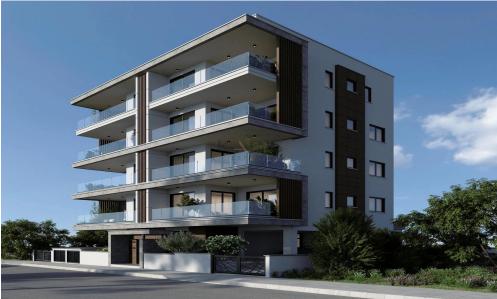

## 2 Bedroom Apartment for Sale in Limassol - Marina

- •2 bedrooms
- •2 W/C
- •Internal Area 83.01m2
- Covered Veranda 20.17m2
- Covered Parking
- Storage
- •Close to several amenities
- Heart of City Center