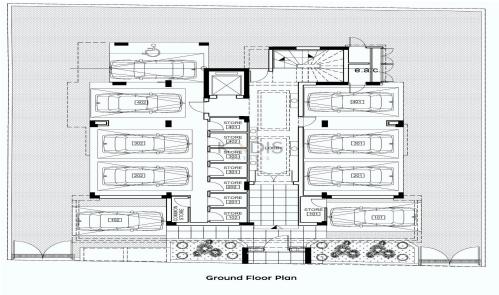

## 2 Bedroom Apartment for Sale in Limassol - Marina

- •2 bedrooms
- •2 W/C
- •Internal Area 83.01m2
- Covered Veranda 20.17m2
- Covered Parking
- Storage
- •Close to several amenities
- Heart of City Center