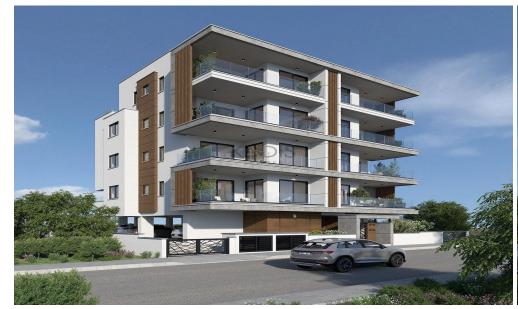

## 2 Bedroom Apartment for Sale in Limassol - Marina

- •2 bedrooms
- •2 W/C
- •Internal Area 83.01m2
- Covered Veranda 20.17m2
- Covered Parking
- Storage
- •Close to several amenities
- Heart of City Center