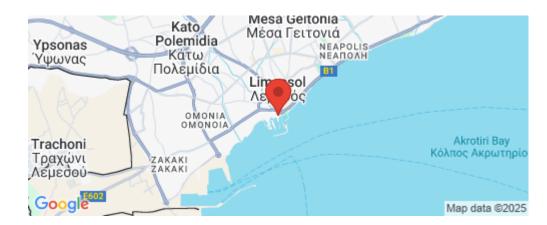

| tion |
|------|
|      |

• Guest WC

Location: Limassol - Marina

Region: Limassol

Coordinates: **34.6701466** / **33.0404296** 

Price: €394 000 + VAT

VAT for this property is €19,700 or €74,860. VAT usually is 19%. If it is your first purchase of property, you can have VAT reduced to 5% for the first 150sq.m. of the property.