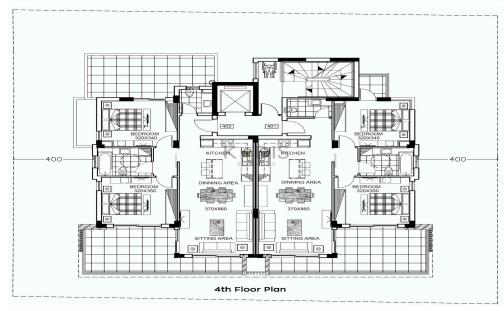

## 2 Bedroom Apartment for Sale in Limassol - Marina

- •2 bedrooms
- •2 W/C
- •Internal Area 83.01m2
- Covered Veranda 20.17m2
- Covered Parking
- Storage
- •Close to several amenities
- Heart of City Center