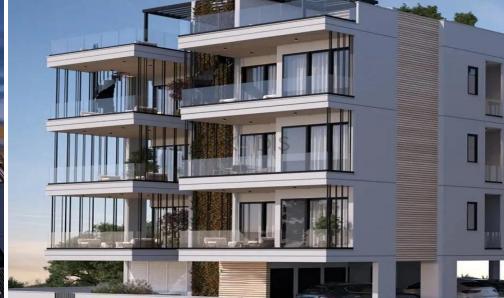

## 2 Bedroom Apartment for Sale in Limassol District

- •2 bedrooms
- •2 W/C
- •Internal Area 76m2
- Covered Verandas 23m2
- Covered Parking
- Storage
- Energy Efficiency "A"

| Property Info | Plot / Area Info  |
|---------------|-------------------|
| Toperty IIIIo | Piot / Alea illio |