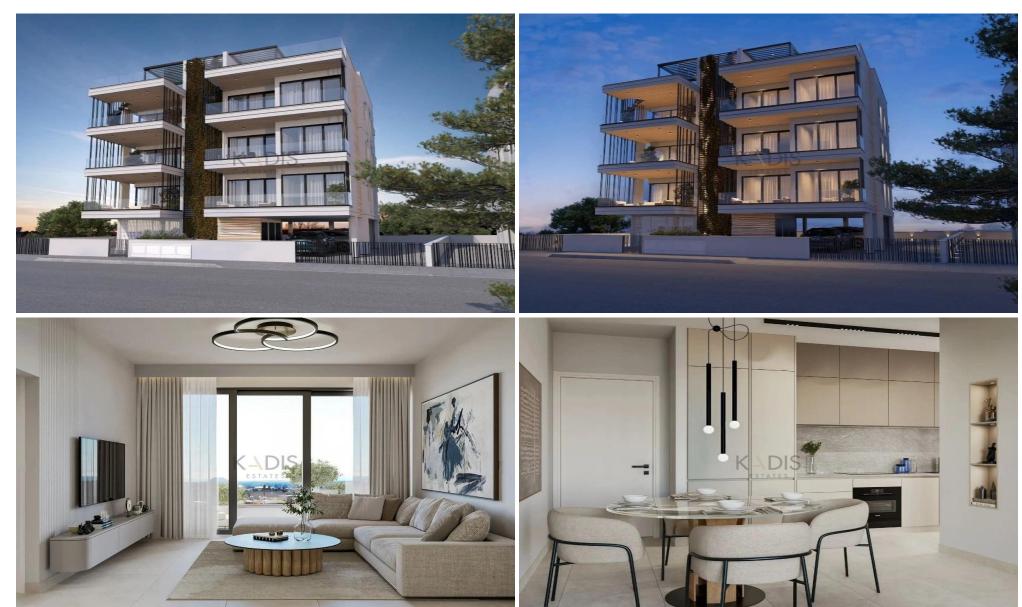

## 2 Bedroom Apartment for Sale in Limassol District

- •2 bedrooms
- •2 W/C
- •Internal Area 76m2
- Covered Verandas 23m2
- Covered Parking
- Storage
- Energy Efficiency "A"

| Property Info | Plot / Area Info  |
|---------------|-------------------|
| Toperty IIIIo | Piot / Alea illio |

Covered Area 76

Heating **Central Heating, Yes** 

Air Conditioning All rooms, Yes 0

**Parking** Covered, Yes **Additional info** 

Reference Number 8725

Property type **Apartment** Condition **Brand New** 

Bathrooms 2

**Amenities** Location

Region: **Limassol** Elevator

Coordinates: **34.672315698563** / **33.017726640352** 

Price: €260 000 + VAT

VAT for this property is €13,000 or €49,400. VAT usually is 19%. If it is your first purchase of property, you can have VAT reduced to 5% for the first 150sq.m. of the property.