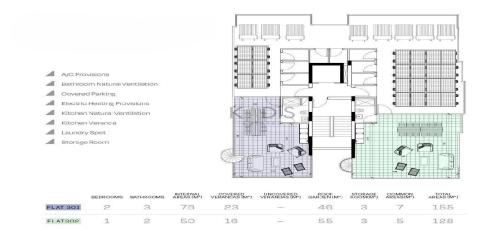

## **Price change history**

€260 000 on Nov 15, 2024

|          | BEDROOMS | BATHROOMS | AREAS (ME) | VERANCAS (M=) | VERANDAS (MF) | GARDEN (M=) | FOOM(ME) | AREAS(ME) | AREAS (M*) |  |
|----------|----------|-----------|------------|---------------|---------------|-------------|----------|-----------|------------|--|
| FLAT 301 | 2        | 3         | 78         | 23            | _             | 46          | 3        | 7         | 155        |  |
| FLATSOR  | 1        | 2         | 50         | 16            | 0 <del></del> | 55          | 3        | 5         | 128        |  |
| FLATSOS  | 1        | 1         | 50         | 16            | -             | -           | 3        | 5         | 73         |  |