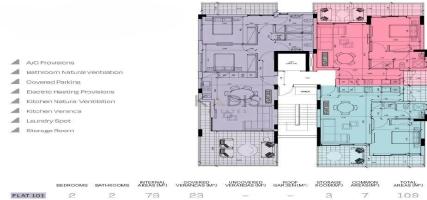

## 2 Bedroom Apartment for Sale in Limassol District

- •2 bedrooms
- •2 W/C
- •Internal Area 76m2
- Covered Verandas 23m2
- Covered Parking
- Storage
- Energy Efficiency "A"

| Property Info | Plot / Area Info  |
|---------------|-------------------|
| Toperty IIIIo | Piot / Alea illio |

Covered Area 76

Heating **Central Heating, Yes** 

Air Conditioning All rooms, Yes 0

**Parking** Covered, Yes **Additional info** 

Reference Number 8725

Property type **Apartment** Condition **Brand New** 

Bathrooms 2