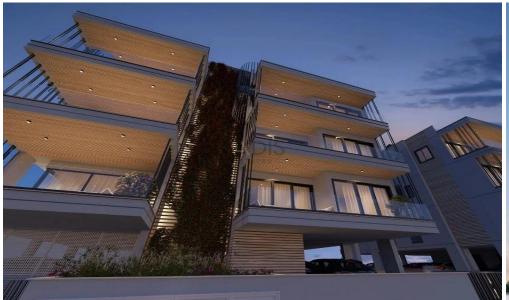

## 2 Bedroom Apartment for Sale in Limassol District

- •2 bedrooms
- •2 W/C
- •Internal Area 76m2
- Covered Verandas 23m2
- Covered Parking
- Storage
- Energy Efficiency "A"

| Property Info | Plot / Area Info  |
|---------------|-------------------|
| Toperty IIIIo | Piot / Alea illio |