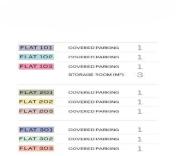

## **Price change history**

€260 000 on Nov 15, 2024

|          | BEDROOMS | BATHROOMS | AREAS (ME) | VERANCAS (M=) | VERANDAS (MF) | GARDEN (M=) | FOOM(ME) | AREAS(ME) | AREAS (M*) |  |
|----------|----------|-----------|------------|---------------|---------------|-------------|----------|-----------|------------|--|
| FLAT 301 | 2        | 3         | 78         | 23            | _             | 46          | 3        | 7         | 155        |  |
| FLATSOR  | 1        | 2         | 50         | 16            | 0 <del></del> | 55          | 3        | 5         | 128        |  |
| FLATSOS  | 1        | 1         | 50         | 16            | -             | -           | 3        | 5         | 73         |  |