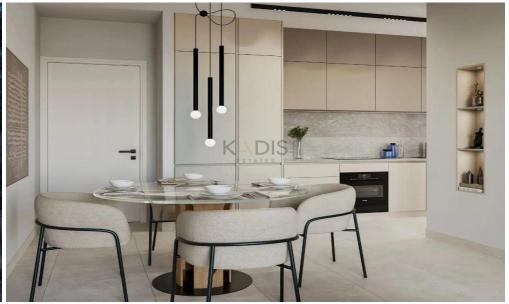

# 1 Bedroom Apartment for Sale in Limassol District

- •1 bedroom
- •1 W/C
- •Internal Area 50m2
- Covered Verandas 16m2
- Covered Parking
- Storage
- Energy Efficiency "A"

| roperty Info | Plot / Area Info   |
|--------------|--------------------|
| roperty iiio | i iot / Ai ea iiii |