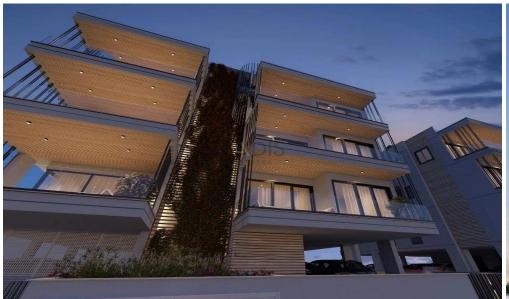

# 1 Bedroom Apartment for Sale in Limassol District

- •1 bedroom
- •1 W/C
- •Internal Area 50m2
- Covered Verandas 16m2
- Covered Parking
- Storage
- Energy Efficiency "A"

| roperty Info | Plot / Area Info   |
|--------------|--------------------|
| roperty iiio | i iot / Ai ea iiii |