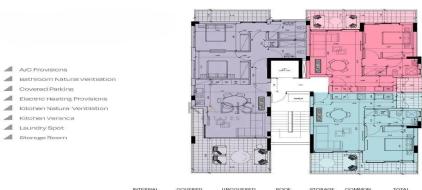

FLAT 301

FLATSOP

FLATSOS

|    |                        |               |                            | TATE OF THE PARTY |                                  |                                  |                     | BR B | JO Provisions athroom Natural overed Parking leatric Heatting Pr itohen Natural Ve itohen Verance aundry Spot torege Room | rovisions |                        |                          |               |                     |                     |                     |                     |  |
|----|------------------------|---------------|----------------------------|-------------------------------------------------------------------------------------------------------------------------------------------------------------------------------------------------------------------------------------------------------------------------------------------------------------------------------------------------------------------------------------------------------------------------------------------------------------------------------------------------------------------------------------------------------------------------------------------------------------------------------------------------------------------------------------------------------------------------------------------------------------------------------------------------------------------------------------------------------------------------------------------------------------------------------------------------------------------------------------------------------------------------------------------------------------------------------------------------------------------------------------------------------------------------------------------------------------------------------------------------------------------------------------------------------------------------------------------------------------------------------------------------------------------------------------------------------------------------------------------------------------------------------------------------------------------------------------------------------------------------------------------------------------------------------------------------------------------------------------------------------------------------------------------------------------------------------------------------------------------------------------------------------------------------------------------------------------------------------------------------------------------------------------------------------------------------------------------------------------------------------|----------------------------------|----------------------------------|---------------------|------------------------------------------|---------------------------------------------------------------------------------------------------------------------------|-----------|------------------------|--------------------------|---------------|---------------------|---------------------|---------------------|---------------------|--|
| 18 | INTERNAL<br>AREAS (MF) | VERANCAS (M°) | UNCOVERED<br>VERANDAS (MF) | ROOF<br>GARDEN (ME)                                                                                                                                                                                                                                                                                                                                                                                                                                                                                                                                                                                                                                                                                                                                                                                                                                                                                                                                                                                                                                                                                                                                                                                                                                                                                                                                                                                                                                                                                                                                                                                                                                                                                                                                                                                                                                                                                                                                                                                                                                                                                                           | STORAGE<br>ROOM(M <sup>E</sup> ) | COMMON<br>AREAS(M <sup>2</sup> ) | TOTAL<br>AREAS (MF) |                                          | BEDROOMS                                                                                                                  | BATHROOMS | INTERNAL<br>AREAS (MP) | COVERED<br>VERANCAS (M*) | VERANDAS (M*) | ROOF<br>GARDEN (M°) | STORAGE<br>ROOM(M°) | COMMON<br>AREAS(M°) | TOTAL<br>AREAS (M°) |  |
|    | 78                     | 23            | -                          | 46                                                                                                                                                                                                                                                                                                                                                                                                                                                                                                                                                                                                                                                                                                                                                                                                                                                                                                                                                                                                                                                                                                                                                                                                                                                                                                                                                                                                                                                                                                                                                                                                                                                                                                                                                                                                                                                                                                                                                                                                                                                                                                                            | 3                                | 7                                | 155                 | FLAT                                     | 301 2                                                                                                                     | 3         | 76                     | 23                       | 12-01         | 46                  | 3                   | 7                   | 155                 |  |
|    | 50                     | 16            | 10-01                      | 55                                                                                                                                                                                                                                                                                                                                                                                                                                                                                                                                                                                                                                                                                                                                                                                                                                                                                                                                                                                                                                                                                                                                                                                                                                                                                                                                                                                                                                                                                                                                                                                                                                                                                                                                                                                                                                                                                                                                                                                                                                                                                                                            | 3                                | 5                                | 128                 | FLATS                                    | 302 1                                                                                                                     | 2         | 50                     | 16                       | -             | 55                  | 3                   | 5                   | 128                 |  |
|    | 50                     | 16            | -                          | -                                                                                                                                                                                                                                                                                                                                                                                                                                                                                                                                                                                                                                                                                                                                                                                                                                                                                                                                                                                                                                                                                                                                                                                                                                                                                                                                                                                                                                                                                                                                                                                                                                                                                                                                                                                                                                                                                                                                                                                                                                                                                                                             | 3                                | 5                                | 73                  |                                          |                                                                                                                           |           |                        |                          |               |                     |                     |                     |                     |  |