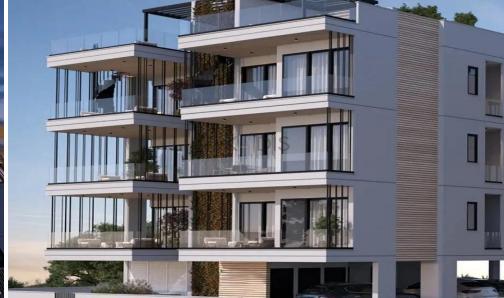

# 1 Bedroom Apartment for Sale in Limassol District

- •1 bedroom
- •1 W/C
- •Internal Area 50m2
- Covered Verandas 16m2
- Covered Parking
- Storage
- Energy Efficiency "A"

| roperty Info | Plot / Area Info   |
|--------------|--------------------|
| roperty iiio | i iot / Ai ea iiii |