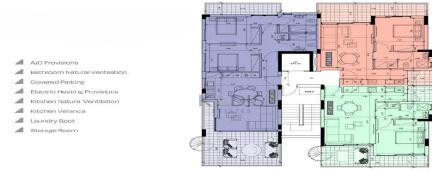

FLAT 301

FLATSOP

FLATSOS

|    |                        |               |                            | TATE OF THE PARTY |                                  |                                  |                     | BR B | JO Provisions athroom Natural overed Parking leatric Heatting Pr itohen Natural Ve itohen Verance aundry Spot torege Room | rovisions |                        |                          |               |                     |                     |                     |                     |  |
|----|------------------------|---------------|----------------------------|-------------------------------------------------------------------------------------------------------------------------------------------------------------------------------------------------------------------------------------------------------------------------------------------------------------------------------------------------------------------------------------------------------------------------------------------------------------------------------------------------------------------------------------------------------------------------------------------------------------------------------------------------------------------------------------------------------------------------------------------------------------------------------------------------------------------------------------------------------------------------------------------------------------------------------------------------------------------------------------------------------------------------------------------------------------------------------------------------------------------------------------------------------------------------------------------------------------------------------------------------------------------------------------------------------------------------------------------------------------------------------------------------------------------------------------------------------------------------------------------------------------------------------------------------------------------------------------------------------------------------------------------------------------------------------------------------------------------------------------------------------------------------------------------------------------------------------------------------------------------------------------------------------------------------------------------------------------------------------------------------------------------------------------------------------------------------------------------------------------------------------|----------------------------------|----------------------------------|---------------------|------------------------------------------|---------------------------------------------------------------------------------------------------------------------------|-----------|------------------------|--------------------------|---------------|---------------------|---------------------|---------------------|---------------------|--|
| 18 | INTERNAL<br>AREAS (MF) | VERANCAS (M°) | UNCOVERED<br>VERANDAS (MF) | ROOF<br>GARDEN (ME)                                                                                                                                                                                                                                                                                                                                                                                                                                                                                                                                                                                                                                                                                                                                                                                                                                                                                                                                                                                                                                                                                                                                                                                                                                                                                                                                                                                                                                                                                                                                                                                                                                                                                                                                                                                                                                                                                                                                                                                                                                                                                                           | STORAGE<br>ROOM(M <sup>E</sup> ) | COMMON<br>AREAS(M <sup>2</sup> ) | TOTAL<br>AREAS (MF) |                                          | BEDROOMS                                                                                                                  | BATHROOMS | INTERNAL<br>AREAS (MP) | COVERED<br>VERANCAS (M*) | VERANDAS (M*) | ROOF<br>GARDEN (M°) | STORAGE<br>ROOM(M°) | COMMON<br>AREAS(M°) | TOTAL<br>AREAS (M°) |  |
|    | 78                     | 23            | -                          | 46                                                                                                                                                                                                                                                                                                                                                                                                                                                                                                                                                                                                                                                                                                                                                                                                                                                                                                                                                                                                                                                                                                                                                                                                                                                                                                                                                                                                                                                                                                                                                                                                                                                                                                                                                                                                                                                                                                                                                                                                                                                                                                                            | 3                                | 7                                | 155                 | FLAT                                     | 301 2                                                                                                                     | 3         | 76                     | 23                       | 12-01         | 46                  | 3                   | 7                   | 155                 |  |
|    | 50                     | 16            | 10-01                      | 55                                                                                                                                                                                                                                                                                                                                                                                                                                                                                                                                                                                                                                                                                                                                                                                                                                                                                                                                                                                                                                                                                                                                                                                                                                                                                                                                                                                                                                                                                                                                                                                                                                                                                                                                                                                                                                                                                                                                                                                                                                                                                                                            | 3                                | 5                                | 128                 | FLATS                                    | 302 1                                                                                                                     | 2         | 50                     | 16                       | -             | 55                  | 3                   | 5                   | 128                 |  |
|    | 50                     | 16            | -                          | -                                                                                                                                                                                                                                                                                                                                                                                                                                                                                                                                                                                                                                                                                                                                                                                                                                                                                                                                                                                                                                                                                                                                                                                                                                                                                                                                                                                                                                                                                                                                                                                                                                                                                                                                                                                                                                                                                                                                                                                                                                                                                                                             | 3                                | 5                                | 73                  |                                          |                                                                                                                           |           |                        |                          |               |                     |                     |                     |                     |  |