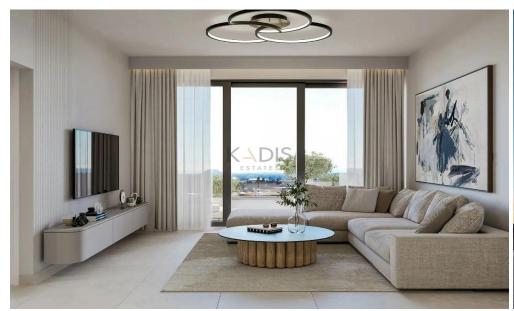

# 1 Bedroom Apartment for Sale in Limassol District

- •1 bedroom
- •1 W/C
- •Internal Area 50m2
- Covered Verandas 16m2
- Covered Parking
- Storage
- Energy Efficiency "A"

| roperty Info | Plot / Area Info   |
|--------------|--------------------|
| roperty iiio | i iot / Ai ea iiii |