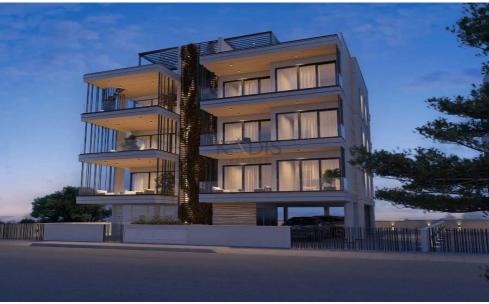

# 1 Bedroom Apartment for Sale in Limassol District

- •1 bedroom
- •1 W/C
- •Internal Area 50m2
- Covered Verandas 16m2
- Covered Parking
- Storage
- Energy Efficiency "A"

| roperty Info | Plot / Area Info   |
|--------------|--------------------|
| roperty iiio | i iot / Ai ea iiii |