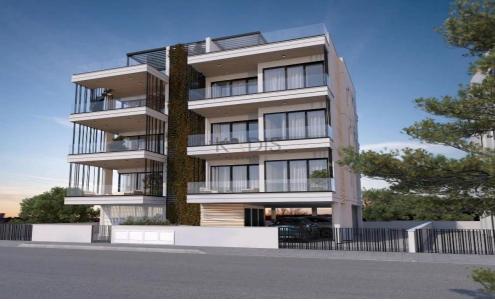

# 1 Bedroom Apartment for Sale in Limassol District

- •1 bedroom
- •1 W/C
- •Internal Area 50m2
- Covered Verandas 16m2
- Covered Parking
- Storage
- Energy Efficiency "A"

| roperty Info | Plot / Area Info   |
|--------------|--------------------|
| roperty iiio | i iot / Ai ea iiii |