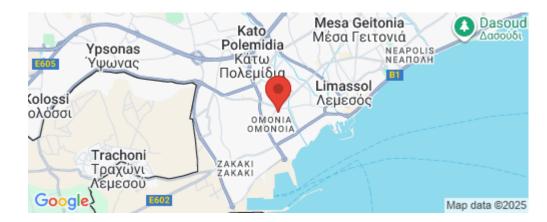

#### **Amenities** Location

Region: **Limassol** Elevator

Coordinates: **34.672315698563** / **33.017726640352** 

**Price: €185 000 + VAT** 

VAT for this property is €9,250 or €35,150. VAT usually is 19%. If it is your first purchase of property, you can have VAT reduced to 5% for the first 150sq.m. of the property.