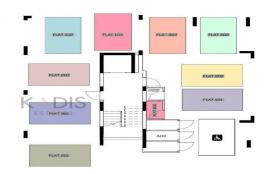

# **Price change history**

€185 000 on Nov 15, 2024

|          | BEDROOMS | BATHROOMS | AREAS (ME) | VERANCAS (ME) | VERANDAS (MF)  | GARDEN (MI) | FOOM(MF) | AREAS(MII) | AREAS (ME) |  |
|----------|----------|-----------|------------|---------------|----------------|-------------|----------|------------|------------|--|
| FLAT 101 | 2        | 2         | 76         | 23            | 77 <u></u> 741 | 7-          | 3        | 7          | 109        |  |
| FLAT102  | 1        | 1         | 50         | 16            | -              | -           | 3        | 5          | 73         |  |
| FLAT103  | 1        | 1         | 50         | 16            |                |             | 3        | 5          | 73         |  |