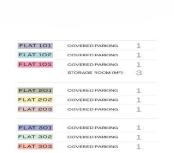

# **Price change history**

€185 000 on Nov 15, 2024

|          | BEDROOMS | BATHROOMS | AREAS (ME) | VERANCAS (ME) | VERANDAS (MF)  | GARDEN (MI) | FOOM(MF) | AREAS(MII) | AREAS (ME) |  |
|----------|----------|-----------|------------|---------------|----------------|-------------|----------|------------|------------|--|
| FLAT 101 | 2        | 2         | 76         | 23            | 77 <u></u> 741 | 7-          | 3        | 7          | 109        |  |
| FLAT102  | 1        | 1         | 50         | 16            | -              | -           | 3        | 5          | 73         |  |
| FLAT103  | 1        | 1         | 50         | 16            |                |             | 3        | 5          | 73         |  |

FLAT 301

FLATSOP

FLATSOS

|    |                        |               |                            | TATE OF THE PARTY |                                  |                                  |                     | BR B | JO Provisions athroom Natural overed Parking leatric Heatting Pr itohen Natural Ve itohen Verance aundry Spot torege Room | rovisions |                        |                          |               |                     |                     |                     |                     |  |
|----|------------------------|---------------|----------------------------|-------------------------------------------------------------------------------------------------------------------------------------------------------------------------------------------------------------------------------------------------------------------------------------------------------------------------------------------------------------------------------------------------------------------------------------------------------------------------------------------------------------------------------------------------------------------------------------------------------------------------------------------------------------------------------------------------------------------------------------------------------------------------------------------------------------------------------------------------------------------------------------------------------------------------------------------------------------------------------------------------------------------------------------------------------------------------------------------------------------------------------------------------------------------------------------------------------------------------------------------------------------------------------------------------------------------------------------------------------------------------------------------------------------------------------------------------------------------------------------------------------------------------------------------------------------------------------------------------------------------------------------------------------------------------------------------------------------------------------------------------------------------------------------------------------------------------------------------------------------------------------------------------------------------------------------------------------------------------------------------------------------------------------------------------------------------------------------------------------------------------------|----------------------------------|----------------------------------|---------------------|------------------------------------------|---------------------------------------------------------------------------------------------------------------------------|-----------|------------------------|--------------------------|---------------|---------------------|---------------------|---------------------|---------------------|--|
| 18 | INTERNAL<br>AREAS (MF) | VERANCAS (M°) | UNCOVERED<br>VERANDAS (MF) | ROOF<br>GARDEN (ME)                                                                                                                                                                                                                                                                                                                                                                                                                                                                                                                                                                                                                                                                                                                                                                                                                                                                                                                                                                                                                                                                                                                                                                                                                                                                                                                                                                                                                                                                                                                                                                                                                                                                                                                                                                                                                                                                                                                                                                                                                                                                                                           | STORAGE<br>ROOM(M <sup>E</sup> ) | COMMON<br>AREAS(M <sup>2</sup> ) | TOTAL<br>AREAS (MF) |                                          | BEDROOMS                                                                                                                  | BATHROOMS | INTERNAL<br>AREAS (MP) | COVERED<br>VERANCAS (M*) | VERANDAS (M*) | ROOF<br>GARDEN (M°) | STORAGE<br>ROOM(M°) | COMMON<br>AREAS(M°) | TOTAL<br>AREAS (M°) |  |
|    | 78                     | 23            | -                          | 46                                                                                                                                                                                                                                                                                                                                                                                                                                                                                                                                                                                                                                                                                                                                                                                                                                                                                                                                                                                                                                                                                                                                                                                                                                                                                                                                                                                                                                                                                                                                                                                                                                                                                                                                                                                                                                                                                                                                                                                                                                                                                                                            | 3                                | 7                                | 155                 | FLAT                                     | 301 2                                                                                                                     | 3         | 76                     | 23                       | 12-01         | 46                  | 3                   | 7                   | 155                 |  |
|    | 50                     | 16            | 10-01                      | 55                                                                                                                                                                                                                                                                                                                                                                                                                                                                                                                                                                                                                                                                                                                                                                                                                                                                                                                                                                                                                                                                                                                                                                                                                                                                                                                                                                                                                                                                                                                                                                                                                                                                                                                                                                                                                                                                                                                                                                                                                                                                                                                            | 3                                | 5                                | 128                 | FLATS                                    | 302 1                                                                                                                     | 2         | 50                     | 16                       | -             | 55                  | 3                   | 5                   | 128                 |  |
|    | 50                     | 16            | -                          | -                                                                                                                                                                                                                                                                                                                                                                                                                                                                                                                                                                                                                                                                                                                                                                                                                                                                                                                                                                                                                                                                                                                                                                                                                                                                                                                                                                                                                                                                                                                                                                                                                                                                                                                                                                                                                                                                                                                                                                                                                                                                                                                             | 3                                | 5                                | 73                  |                                          |                                                                                                                           |           |                        |                          |               |                     |                     |                     |                     |  |