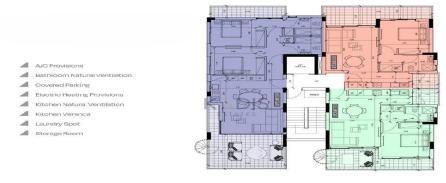

## 2 Bedroom Apartment for Sale in Limassol District

- •2 bedrooms
- •2 W/C
- •Internal Area 76m2
- Covered Verandas 23m2
- Covered Parking
- Storage
- Energy Efficiency "A"

| Property Info | Plot / Area Info  |
|---------------|-------------------|
| Toperty IIIIo | Piot / Alea illio |

Covered Area 76

Heating **Central Heating, Yes** 

Air Conditioning All rooms, Yes 0

**Parking** Covered, Yes **Additional info** 

Reference Number 8727

Property type **Apartment** Condition **Brand New** 

Bathrooms 2