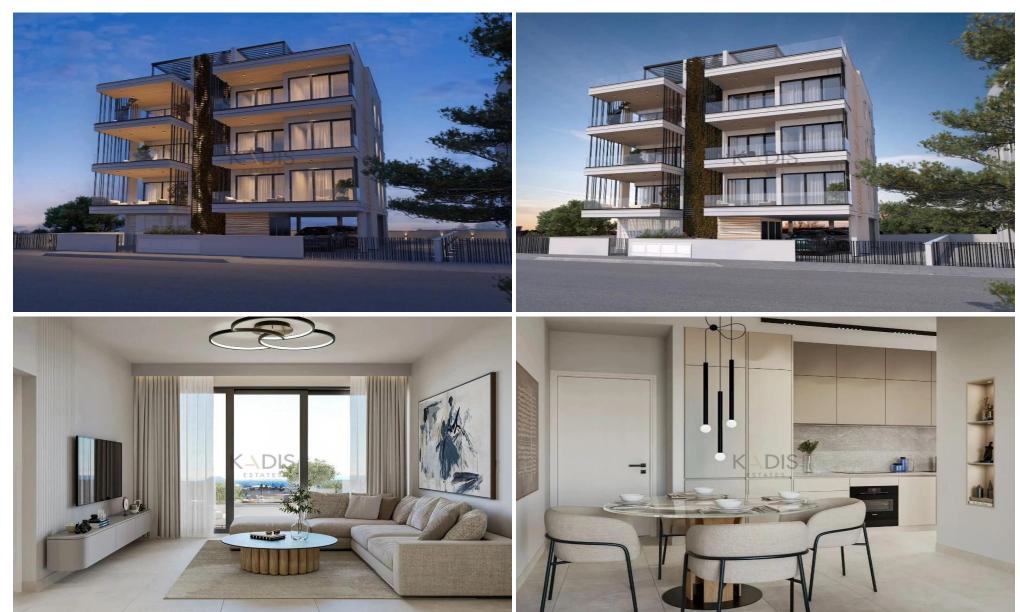

## 2 Bedroom Apartment for Sale in Limassol District

- •2 bedrooms
- •2 W/C
- •Internal Area 76m2
- Covered Verandas 23m2
- Covered Parking
- Storage
- Energy Efficiency "A"

| Property Info | Plot / Area Info  |
|---------------|-------------------|
| Toperty IIIIo | Piot / Alea illio |

Covered Area 76

Heating **Central Heating, Yes** 

Air Conditioning All rooms, Yes 0

**Parking** Covered, Yes **Additional info** 

Reference Number 8727

Property type **Apartment** Condition **Brand New** 

Bathrooms 2