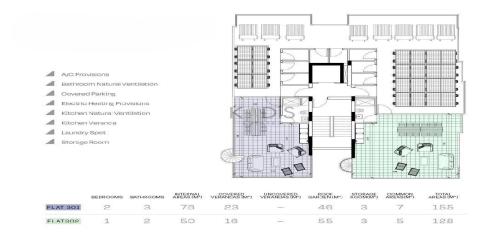

|          | BEDROOMS | BATHROOMS | AREAS (M²) | VERANCAS (M=) | VERANDAS (M=)      | GARDEN (M=) | STORAGE<br>FOOM(M <sup>2</sup> ) | COMMON<br>AREAS(M <sup>2</sup> ) | AREAS (ME) |  |
|----------|----------|-----------|------------|---------------|--------------------|-------------|----------------------------------|----------------------------------|------------|--|
| FLAT 301 | 2        | 3         | 78         | 23            | -                  | 46          | 3                                | 7                                | 155        |  |
| FLATSOR  | 1        | 2         | 50         | 16            | 0 <del>1</del> 0.0 | 55          | 3                                | 5                                | 128        |  |
| FLATSOS  | 1        | 1         | 50         | 16            | -                  | 10-01       | 3                                | 5                                | 73         |  |