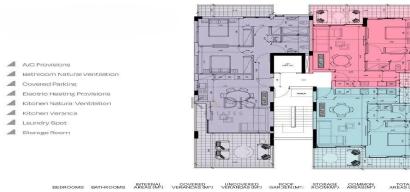

## 2 Bedroom Apartment for Sale in Limassol District

- •2 bedrooms
- •2 W/C
- •Internal Area 76m2
- Covered Verandas 23m2
- Covered Parking
- Storage
- Energy Efficiency "A"

| Property Info | Plot / Area Info  |
|---------------|-------------------|
| Toperty IIIIo | Piot / Alea illio |

Covered Area 76

Heating **Central Heating, Yes** 

Air Conditioning All rooms, Yes 0

**Parking** Covered, Yes **Additional info** 

Reference Number 8727

Property type **Apartment** Condition **Brand New** 

Bathrooms 2