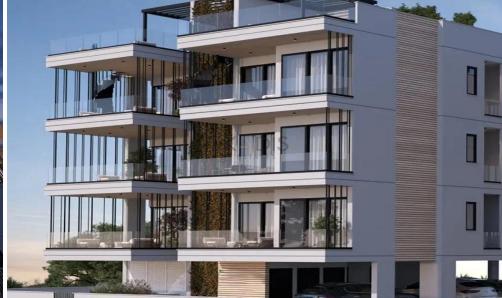

## 2 Bedroom Apartment for Sale in Limassol District

- •2 bedrooms
- •2 W/C
- •Internal Area 76m2
- Covered Verandas 23m2
- Covered Parking
- Storage
- Energy Efficiency "A"

| Property Info | Plot / Area Info  |
|---------------|-------------------|
| Toperty IIIIo | Piot / Alea illio |