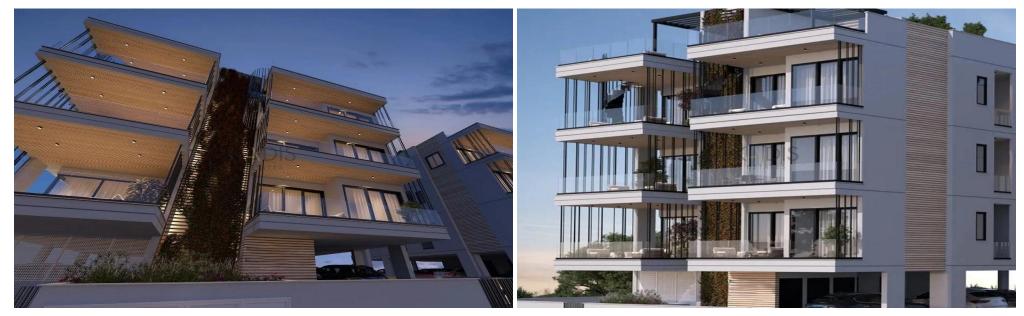

### **1** Bedroom Apartment for Sale in Limassol District

- •1 bedroom
- •1 W/C
- Internal Area 50m2
- •Covered Verandas 16m2
- •Covered Parking
- Storage
- •Energy Efficiency "A"

| Property Info                               |                                              | Plot / Area I | nfo          | Additional info                                             |                                     |  |
|---------------------------------------------|----------------------------------------------|---------------|--------------|-------------------------------------------------------------|-------------------------------------|--|
| Covered Area<br>Heating<br>Air Conditioning | 50<br>Central Heating, Yes<br>All rooms, Yes | Parking       | Covered, Yes | Reference Number<br>Property type<br>Condition<br>Bathrooms | 8728<br>Apartment<br>Brand New<br>1 |  |
| Amenities                                   | Location                                     |               |              |                                                             |                                     |  |
| <b>F</b> lower to a                         | Region: Limassol                             |               |              |                                                             |                                     |  |