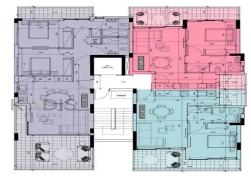

|          | BEDROOMS | BATHROOMS | INTERNAL<br>AREAS (M <sup>e</sup> ) | VERANDAS (M") | UNCOVERED<br>VERANDAS (M*) | GARDEN (M <sup>el</sup> ) | STORAGE<br>FOOM(M*) | COMMON<br>AREAS(M=) | TOTAL<br>AREAS (M <sup>#</sup> ) |
|----------|----------|-----------|-------------------------------------|---------------|----------------------------|---------------------------|---------------------|---------------------|----------------------------------|
| FLAT 101 | 2        | 2         | 76                                  | 23            | 7                          | -                         | 3                   | 7                   | 109                              |
| FLATIOP  | 1        | 1         | 50                                  | 16            | -                          | —                         | 3                   | 5                   | 73                               |
| FLAT103  | 1        | 1         | 50                                  | 16            |                            |                           | З                   | 5                   | 73                               |