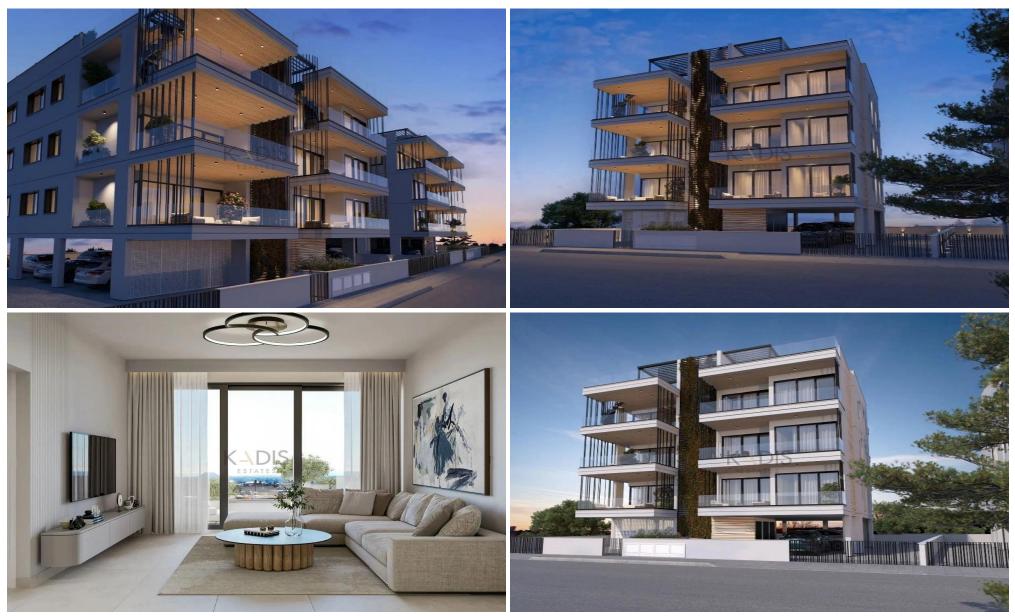

### **1** Bedroom Apartment for Sale in Limassol District

- •1 bedroom
- •1 W/C
- Internal Area 50m2
- •Covered Verandas 16m2
- •Covered Parking
- Storage
- •Energy Efficiency "A"

| Property Info                               |                                              | Plot / Area I | nfo          | Additional info                                             |                                     |  |
|---------------------------------------------|----------------------------------------------|---------------|--------------|-------------------------------------------------------------|-------------------------------------|--|
| Covered Area<br>Heating<br>Air Conditioning | 50<br>Central Heating, Yes<br>All rooms, Yes | Parking       | Covered, Yes | Reference Number<br>Property type<br>Condition<br>Bathrooms | 8728<br>Apartment<br>Brand New<br>1 |  |
| Amenities                                   | Location                                     |               |              |                                                             |                                     |  |
| <b>F</b> lower to a                         | Region: Limassol                             |               |              |                                                             |                                     |  |