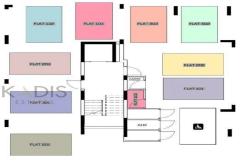

#### www.index.cy - All Cyprus Real Estate

| FLAT 101 | COVERED PARKING                | 1 |
|----------|--------------------------------|---|
| FLAT 102 | COVERED PARKING                | 1 |
| FLAT 103 | COVERED PARKING                | 1 |
|          | STORAGE ROOM (M <sup>®</sup> ) | 3 |
| FLAT 201 | COVERED PARKING                | 1 |
| FLAT 202 | OOVERED PARKING                | 1 |
| FLAT 203 | OOVERED PARKING                | 1 |
| FLAT 301 | COVERED PARKING                | 1 |
| FLAT 302 | COVERED PARKING                | 1 |
| FLAT 303 | COVERED PARKING                | 1 |

|          | BEDROOMS | BATHROOMS | INTERNAL<br>AREAS (M <sup>e</sup> ) | VERANDAS (M") | UNCOVERED<br>VERANDAS (M*) | GARDEN (M <sup>el</sup> ) | STORAGE<br>FOOM(M*) | COMMON<br>AREAS(M=) | TOTAL<br>AREAS (M <sup>#</sup> ) |
|----------|----------|-----------|-------------------------------------|---------------|----------------------------|---------------------------|---------------------|---------------------|----------------------------------|
| FLAT 101 | 2        | 2         | 76                                  | 23            | 7                          | -                         | 3                   | 7                   | 109                              |
| FLATIOP  | 1        | 1         | 50                                  | 16            | -                          | —                         | 3                   | 5                   | 73                               |
| FLAT103  | 1        | 1         | 50                                  | 16            |                            |                           | З                   | 5                   | 73                               |