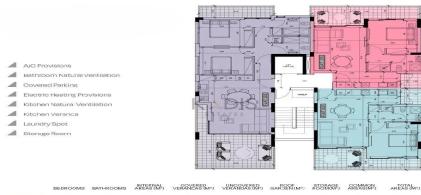

FLAT 301

FLATSOP

FLATSOS

23

16

78

50

46

55

155

128

| 4<br>4<br>4<br>4<br>4 | Bathroom Natural Ventilation  Covered Parking  Electric Heating Provisions  Kitchen Natural Ventilation |          |           |           |               |               |               |                     |                   |            |
|-----------------------|---------------------------------------------------------------------------------------------------------|----------|-----------|-----------|---------------|---------------|---------------|---------------------|-------------------|------------|
|                       |                                                                                                         | BEDROOMS | BATHROOMS | INTERNAL) | VERANCAS (M-) | VERANDAS (M-) | gar Poor (M*) | STORAGE<br>ROOM(M-) | COMMON, AREAS(M*) | AREAS (M-) |
| FLA                   | AT 301                                                                                                  | 2        | 3         | 76        | 23            | 19_11         | 46            | 3                   | 7                 | 155        |
| FL                    | AT302                                                                                                   | 1        | 2         | 50        | 16            | -             | 55            | 3                   | 5                 | 128        |