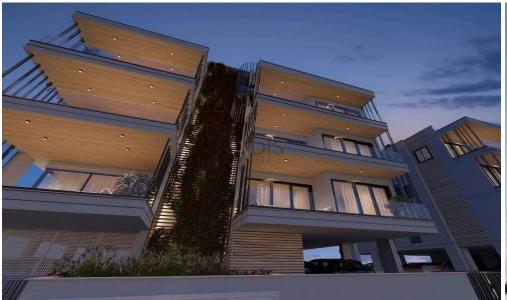

## 2 Bedroom Apartment for Sale in Limassol District

- •2 bedrooms
- •3 W/C
- •Internal Area 76m2
- Covered Verandas 23m2
- •Roof Garden 46m2
- Covered Parking
- Storage
- Energy Efficiency "A"

| Property Info | Plot / Area Info | Additional info |
|---------------|------------------|-----------------|
|               |                  |                 |