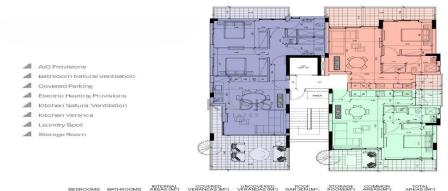

FLAT 301

FLATSOP

FLATSOS

23

16

78

50

46

55

155

128

| 4<br>4<br>4<br>4<br>4 | Bathroom Natural Ventilation  Covered Parking  Electric Heating Provisions  Kitchen Natural Ventilation |          |           |           |               |               |               |                     |                   |            |
|-----------------------|---------------------------------------------------------------------------------------------------------|----------|-----------|-----------|---------------|---------------|---------------|---------------------|-------------------|------------|
|                       |                                                                                                         | BEDROOMS | BATHROOMS | INTERNAL) | VERANCAS (M-) | VERANDAS (M-) | gar Poor (M*) | STORAGE<br>ROOM(M-) | COMMON, AREAS(M*) | AREAS (M-) |
| FLA                   | AT 301                                                                                                  | 2        | 3         | 76        | 23            | 19_11         | 46            | 3                   | 7                 | 155        |
| FL                    | AT302                                                                                                   | 1        | 2         | 50        | 16            | -             | 55            | 3                   | 5                 | 128        |