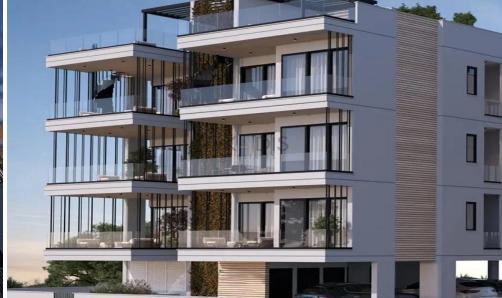

## 2 Bedroom Apartment for Sale in Limassol District

- •2 bedrooms
- •3 W/C
- •Internal Area 76m2
- Covered Verandas 23m2
- •Roof Garden 46m2
- Covered Parking
- Storage
- Energy Efficiency "A"

| Property Info | Plot / Area Info | Additional info |
|---------------|------------------|-----------------|
|               |                  |                 |