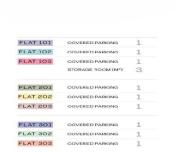

## **Price change history**

€330 000 on Nov 15, 2024

|          | BEDROOMS | BATHROOMS | AREAS (M²) | VERANCAS (M*) | VERANDAS (MF)  | GARDEN (MIII) | FOOM(MF) | AREAS(Mil) | AREAS (MF) |  |
|----------|----------|-----------|------------|---------------|----------------|---------------|----------|------------|------------|--|
| FLAT 101 | 2        | 2         | 76         | 23            | 77 <u></u> 741 | 7-            | 3        | 7          | 109        |  |
| FLAT102  | 1        | 1         | 50         | 16            | -              | -             | 3        | 5          | 73         |  |
| FLAT103  | 1        | 1         | 50         | 16            | 0-0            | -             | 3        | 5          | 73         |  |