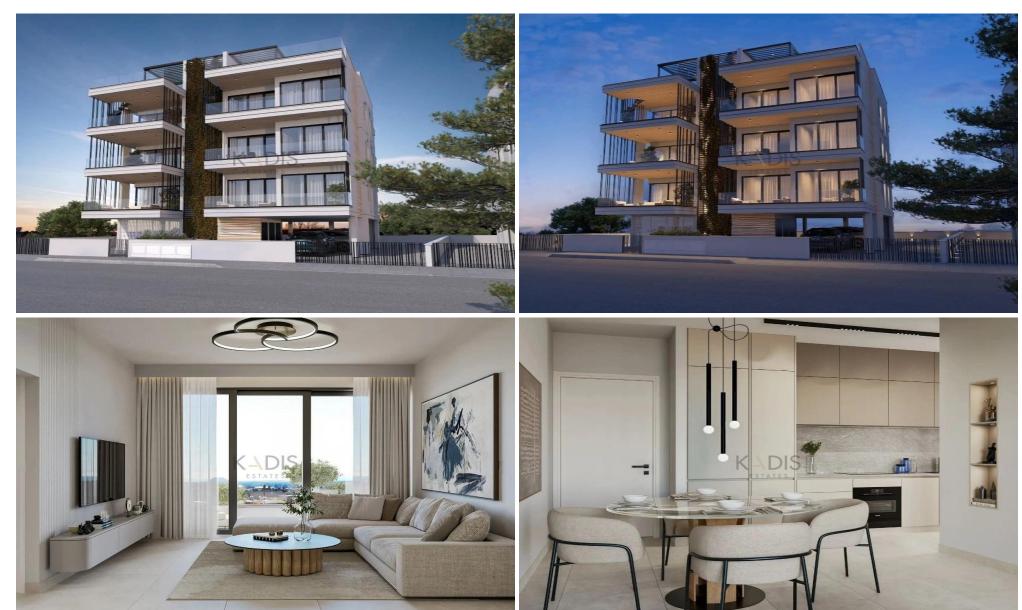

## 2 Bedroom Apartment for Sale in Limassol District

- •2 bedrooms
- •3 W/C
- •Internal Area 76m2
- Covered Verandas 23m2
- •Roof Garden 46m2
- Covered Parking
- Storage
- Energy Efficiency "A"

| Property Info | Plot / Area Info | Additional info |
|---------------|------------------|-----------------|
|               |                  |                 |

Covered Area **76** 

Heating Central Heating, Yes

Air Conditioning All rooms, Yes

Parking **Covered, Yes** 

Reference Number 8729
Property type Apartment
Condition Brand New

3

Bathrooms

Amenities Location

• Elevator Region: **Limassol** 

Coordinates: **34.672315698563** / **33.017726640352** 

Price: €330 000 + VAT

VAT for this property is €16,500 or €62,700. VAT usually is 19%. If it is your first purchase of property, you can have VAT reduced to 5% for the first 150sq.m. of the property.