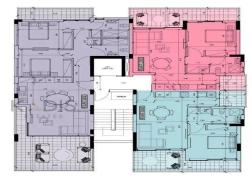

- Bathroom Natural Ventilation
- Covered Parking
- Electric Hesting Provisions
- Kitchen Natura Ventilation
  Kitchen Veranca
- Laundry Spot
- Storage Room

|                 | BEDROOMS | BATHROOMS | INTERNAL<br>AREAS (M <sup>e</sup> ) | VERANCAS (M") | UNCOVERED<br>VERANDAS (M <sup>P</sup> ) | ROOF<br>GARDEN (M <sup>#</sup> ) | STORAGE<br>FOOM(M <sup>®</sup> ) | COMMON<br>AREAS(M=) | AREAS (M=) |
|-----------------|----------|-----------|-------------------------------------|---------------|-----------------------------------------|----------------------------------|----------------------------------|---------------------|------------|
| <b>FLAT 101</b> | 2        | 2         | 76                                  | 23            | 12-0                                    | -                                | 3                                | 7                   | 109        |
| FLATIOP         | 1        | 1         | 50                                  | 16            |                                         | —                                | З                                | 5                   | 73         |
| FLAT103         | 1        | 1         | 50                                  | 16            |                                         |                                  | З                                | 5                   | 73         |