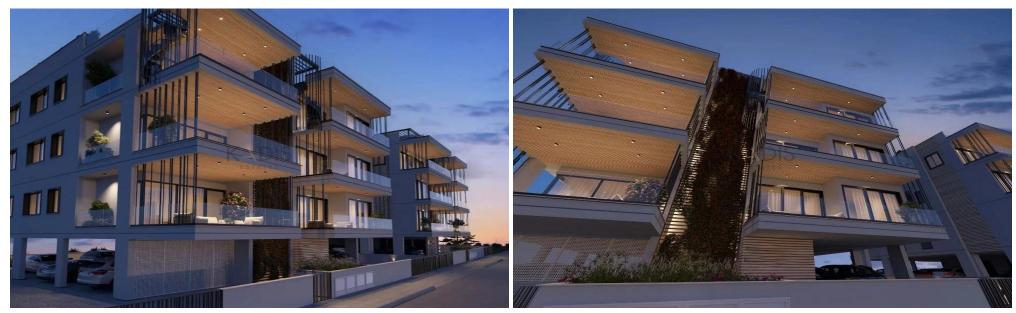

### **1** Bedroom Apartment for Sale in Limassol District

- 1 bedroom
- •2 W/C
- Internal Area 50m2
- •Covered Verandas 16m2
- •Roof Garden 55m2
- •Covered Parking
- Storage
- •Energy Efficiency "A"

| Property Info                               |                                              | Plot / Area Info |              | Additional info                                             |                                     |  |
|---------------------------------------------|----------------------------------------------|------------------|--------------|-------------------------------------------------------------|-------------------------------------|--|
| Covered Area<br>Heating<br>Air Conditioning | 50<br>Central Heating, Yes<br>All rooms, Yes | Parking          | Covered, Yes | Reference Number<br>Property type<br>Condition<br>Bathrooms | 8730<br>Apartment<br>Brand New<br>2 |  |
| Amenities                                   | Location                                     |                  |              |                                                             |                                     |  |