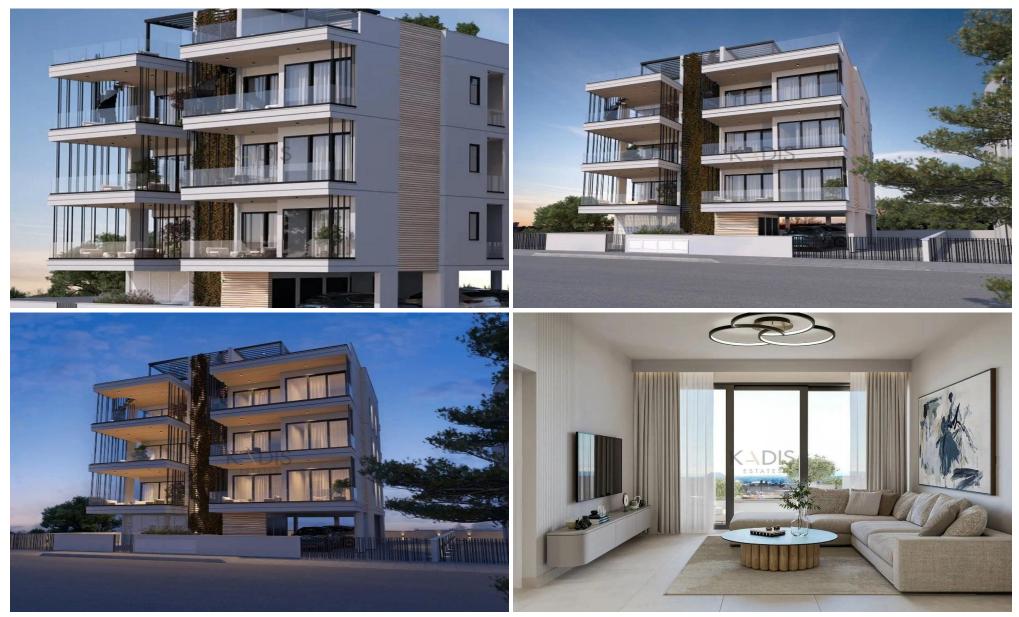

### **1** Bedroom Apartment for Sale in Limassol District

- 1 bedroom
- •2 W/C
- Internal Area 50m2
- •Covered Verandas 16m2
- •Roof Garden 55m2
- •Covered Parking
- Storage
- •Energy Efficiency "A"

| Property Info                               |                                              | Plot / Area Info |              | Additional info                                             |                                     |  |
|---------------------------------------------|----------------------------------------------|------------------|--------------|-------------------------------------------------------------|-------------------------------------|--|
| Covered Area<br>Heating<br>Air Conditioning | 50<br>Central Heating, Yes<br>All rooms, Yes | Parking          | Covered, Yes | Reference Number<br>Property type<br>Condition<br>Bathrooms | 8730<br>Apartment<br>Brand New<br>2 |  |
| Amenities                                   | Location                                     |                  |              |                                                             |                                     |  |