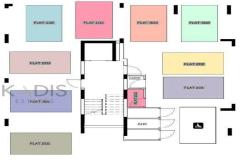

#### www.index.cy - All Cyprus Real Estate

| FLAT 101 | COVERED PARKING                | 1 |
|----------|--------------------------------|---|
| FLAT 102 | COVERED PARKING                | 1 |
| FLAT 103 | COVERED PARKING                | 1 |
|          | STORAGE ROOM (M <sup>e</sup> ) | 3 |
| FLAT 201 | COVERED PARKING                | 1 |
| FLAT 202 | OOVERED PARKING                | 1 |
| FLAT 203 | OOVERED PARKING                | 1 |
| FLAT 301 | COVERED PARKING                | 1 |
| FLAT 302 | OOVERED PARKING                | 1 |
| FLAT 303 | COVERED PARKING                | 1 |

- Bathroom Natural Ventilation
- Covered Parking
- Electric Hesting Provisions
- Kitchen Natura Ventilation
  Kitchen Veranca
- Laundry Spot
- Storage Room

|                 | BEDROOMS | BATHROOMS | INTERNAL<br>AREAS (M <sup>e</sup> ) | VERANCAS (M") | UNCOVERED<br>VERANDAS (M <sup>P</sup> ) | ROOF<br>GARDEN (M <sup>#</sup> ) | STORAGE<br>FOOM(M <sup>®</sup> ) | COMMON<br>AREAS(M=) | AREAS (M=) |
|-----------------|----------|-----------|-------------------------------------|---------------|-----------------------------------------|----------------------------------|----------------------------------|---------------------|------------|
| <b>FLAT 101</b> | 2        | 2         | 76                                  | 23            | 12-0                                    | -                                | 3                                | 7                   | 109        |
| FLATIOP         | 1        | 1         | 50                                  | 16            |                                         | —                                | З                                | 5                   | 73         |
| FLAT103         | 1        | 1         | 50                                  | 16            |                                         |                                  | З                                | 5                   | 73         |

| A/C Provisions                        |                  | 1   |         | -attin A |          |  |
|---------------------------------------|------------------|-----|---------|----------|----------|--|
| Bathroom National                     | aral Ventilation |     | × = = - |          |          |  |
| Covered Parking                       | )E               |     |         | 1        | 1-141218 |  |
| 📕 Electric Heatir                     | g Provisions     |     |         | AMEA     |          |  |
| 🔏 Kitchen Natura                      | Ventilation      |     |         |          |          |  |
| 📕 Kitchen Veran                       | ta               | 1 3 | TATES   |          |          |  |
| Laundry Spot                          |                  |     |         |          |          |  |
| 📕 Storage Room                        |                  |     |         |          | - P '    |  |
| 10000000 - maggareed2200 236201042852 |                  | Í.  | ES      | Ø        |          |  |

|                 | BEDROOMS | BATHROOMS | INTERNAL<br>AREAS (M <sup>2</sup> ) | VERANCAS (M=) | VERANDAS (MF) | GARDEN (M*) | STORAGE<br>FOOM(M <sup>E</sup> ) | COMMON<br>AREAS(M=) | AREAS (M=) |
|-----------------|----------|-----------|-------------------------------------|---------------|---------------|-------------|----------------------------------|---------------------|------------|
| <b>FLAT 301</b> | 2        | 3         | 78                                  | 23            | ( <b>—</b> )  | 46          | 3                                | 7                   | 155        |
| FLAT302         | 1        | 2         | 50                                  | 16            |               | 55          | З                                | 5                   | 128        |
| FLATSOS         | 1        | 1         | 50                                  | 16            |               |             | З                                | 5                   | 73         |

| <ul><li>Covered</li><li>Electric</li><li>Kitcher</li></ul> | om Natural v<br>d Parking<br>n Heating Pro<br>n Natural Ver<br>n Veranca<br>y Spot | ovisions  |    |               |                            |             |         |                     |            |
|------------------------------------------------------------|------------------------------------------------------------------------------------|-----------|----|---------------|----------------------------|-------------|---------|---------------------|------------|
| FLAT 301                                                   | BEDROOMS                                                                           | BATHROOMS | TO | VERANCAS (M=) | UNCOVERED<br>VERANDAS (M*) | GARDEN (M*) | STORAGE | COMMON<br>AREAS(M*) | AREAS (M*) |
| FLAT302                                                    | 1                                                                                  | 2         | 50 | 16            | _                          | 55          | 3       | 5                   | 128        |