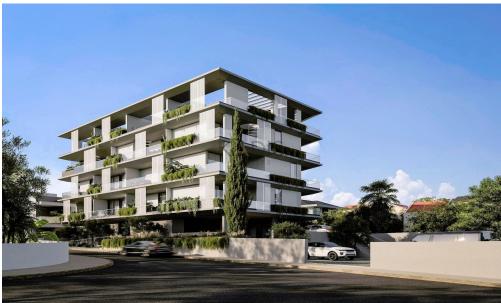

## 2 Bedroom Apartment for Sale in Limassol - Agios Athanasios

- •2 bedrooms
- •2 W/C
- •Internal Area 75m2
- Covered Verandas 14m2
- •Roof Garden 60m2
- Covered Parking
- Storage
- Energy Efficiency "A"

| <b>Property Info</b> |    | Plot / Area Info |              | Additional info  |                  |
|----------------------|----|------------------|--------------|------------------|------------------|
|                      |    |                  |              | Reference Number | 8734             |
|                      |    |                  |              | Property type    | Apartment        |
| Covered Area         | 75 | Parking          | Covered, Yes | Condition        | <b>Brand New</b> |
|                      |    |                  |              | Bathrooms        | 2                |
|                      |    |                  |              | View             | Sea view         |