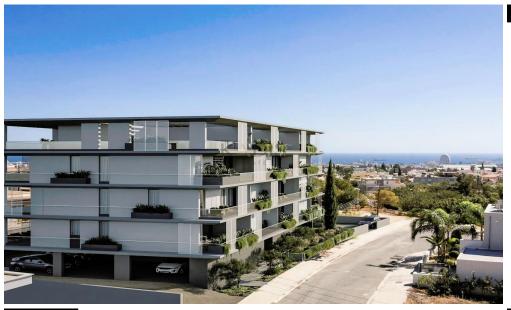

## 2 Bedroom Apartment for Sale in Limassol - Agios Athanasios

- •2 bedrooms
- •2 W/C
- •Internal Area 75m2
- Covered Verandas 14m2
- •Roof Garden 60m2
- Covered Parking
- Storage
- Energy Efficiency "A"

**Amenities Location** 

• Elevator Limassol - Agios Athanasios Region: Limassol

Coordinates: **34.7109373** / **33.0597452** 

Price: €422 000 + VAT

VAT for this property is **€21,100** or **€80,180**. VAT usually is 19%. If it is your first purchase of property, you can have VAT reduced to 5% for the first 150sq.m. of the property.