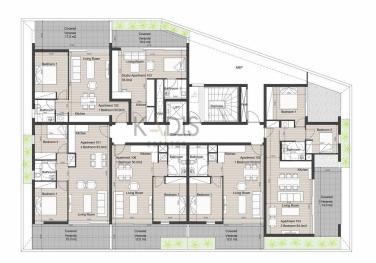

## **Price change history**

€387 000 on Nov 15, 2024 €399 000 on Jan 18, 2025 €407 000 on Mar 18, 2025 €422 000 on Jun 3, 2025

**Ground Floor** 

First Floor

Second Floor

Roof Garden