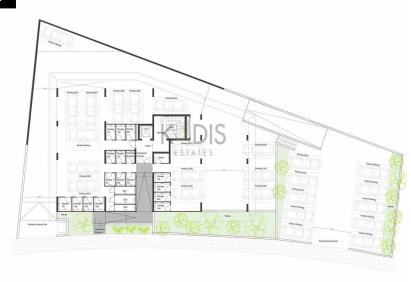

## **Price change history**

€387 000 on Nov 15, 2024 €399 000 on Jan 18, 2025 €407 000 on Mar 18, 2025 €422 000 on Jun 3, 2025

**Ground Floor** 

First Floor

Second Floor

Roof Garden