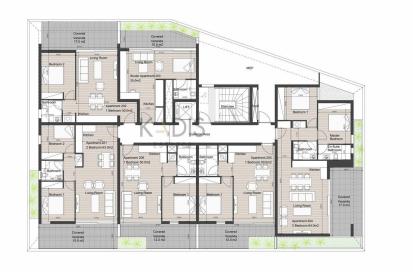

## 2 Bedroom Apartment for Sale in Limassol - Agios Athanasios

- •2 bedrooms
- •2 W/C
- •Internal Area 75m2
- Covered Verandas 14m2
- •Roof Garden 60m2
- Covered Parking
- Storage
- Energy Efficiency "A"

## **Price change history**

€387 000 on Nov 15, 2024 €399 000 on Jan 18, 2025 €407 000 on Mar 18, 2025 €422 000 on Jun 3, 2025

**Ground Floor** 

First Floor

Second Floor

Roof Garden