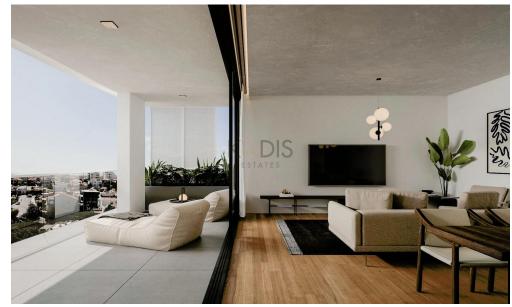

## 2 Bedroom Apartment for Sale in Limassol - Agios Athanasios

- •2 bedrooms
- •2 W/C
- •Internal Area 75m2
- Covered Verandas 14m2
- •Roof Garden 60m2
- Covered Parking
- Storage
- Energy Efficiency "A"

| <b>Property Info</b> |    | Plot / Area Info |              | Additional info  |                  |
|----------------------|----|------------------|--------------|------------------|------------------|
|                      |    |                  |              | Reference Number | 8734             |
|                      |    |                  |              | Property type    | Apartment        |
| Covered Area         | 75 | Parking          | Covered, Yes | Condition        | <b>Brand New</b> |
|                      |    |                  |              | Bathrooms        | 2                |
|                      |    |                  |              | View             | Sea view         |