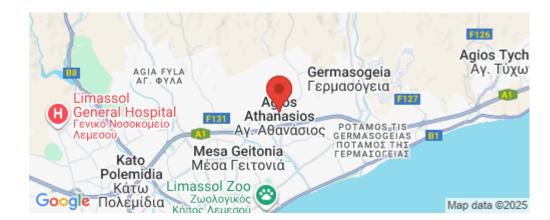

**Amenities Location** 

• Elevator Limassol - Agios Athanasios Region: Limassol

Coordinates: **34.7109373** / **33.0597452** 

Price: €422 000 + VAT

VAT for this property is **€21,100** or **€80,180**. VAT usually is 19%. If it is your first purchase of property, you can have VAT reduced to 5% for the first 150sq.m. of the property.