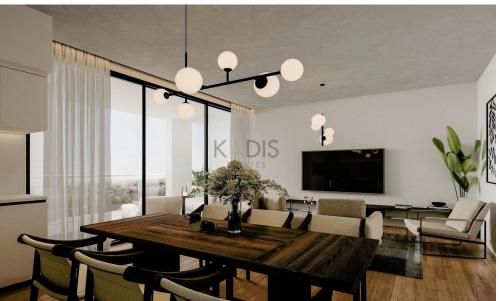

## 2 Bedroom Apartment for Sale in Limassol - Agios Athanasios

- •2 bedrooms
- •2 W/C
- •Internal Area 75m2
- Covered Verandas 14m2
- •Roof Garden 60m2
- Covered Parking
- Storage
- Energy Efficiency "A"