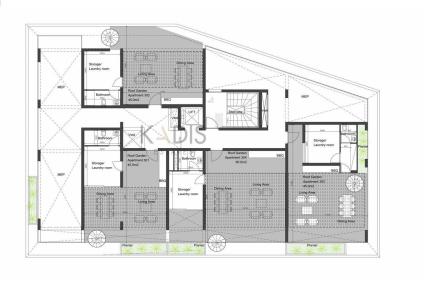

## 2 Bedroom Apartment for Sale in Limassol - Agios Athanasios

- •2 bedrooms
- •2 W/C
- •Internal Area 75m2
- Covered Verandas 14m2
- •Roof Garden 60m2
- Covered Parking
- Storage
- Energy Efficiency "A"

## **Price change history**

€387 000 on Nov 15, 2024 €399 000 on Jan 18, 2025 €407 000 on Mar 18, 2025 €422 000 on Jun 3, 2025

**Ground Floor** 

First Floor

Second Floor

Roof Garden