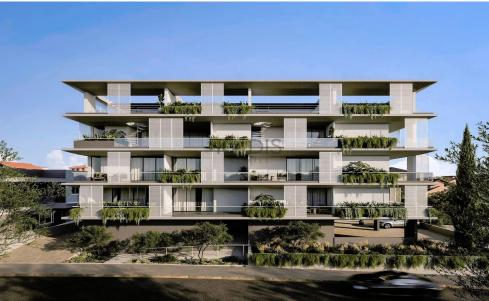

## 2 Bedroom Apartment for Sale in Limassol - Agios Athanasios

- •2 bedrooms
- •2 W/C
- •Internal Area 75m2
- Covered Verandas 14m2
- •Roof Garden 60m2
- Covered Parking
- Storage
- Energy Efficiency "A"

| <b>Property Info</b> |    | Plot / Area Info |              | Additional info  |                  |
|----------------------|----|------------------|--------------|------------------|------------------|
|                      |    |                  |              | Reference Number | 8734             |
|                      |    |                  |              | Property type    | Apartment        |
| Covered Area         | 75 | Parking          | Covered, Yes | Condition        | <b>Brand New</b> |
|                      |    |                  |              | Bathrooms        | 2                |
|                      |    |                  |              | View             | Sea view         |