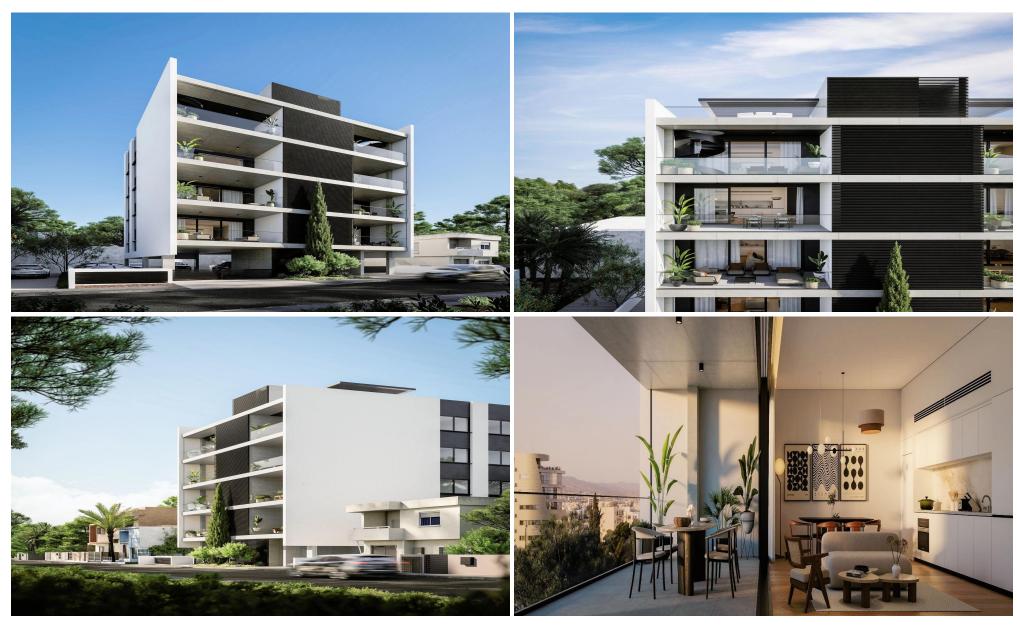

## 2 Bedroom Apartment for Sale in Limassol - Neapolis

Reference ID: #SA35491Price details: €498,000 +VATProject is in the heart of Neapolis neighbourhood, just 500 meters from the beach. This modern development includes studios, two-bedroom apartments across four floors, and exclusive roof gardens offering stunning city views. This prime location supports high demand for short-term and long-term rentals with strong potential for capital appreciation. Proximity to Amenities: Close to shopping, dining, entertainment, and excellent public transport links. Accessibility: Easy access to major roadways and public transportation. Investment Highlights High Demand: The central location ensures high demand for both long-term and short-term rentals. Yield ...