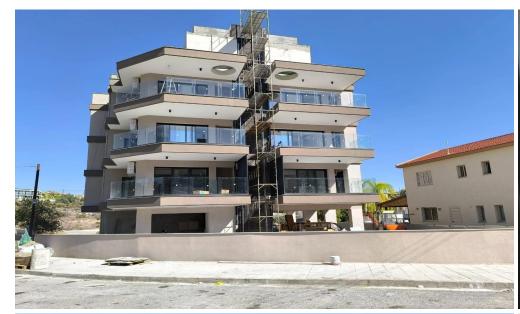

## 627m<sup>2</sup> Building for Sale in Limassol - Agios Athanasios

Reference ID: #SA35480Price details: €2,500,000 +VATProject is s a brand-new development located in a quiet residential area of Agios Athanasios close to all amenities, banks, business offices, schools just 2'minutes' drive to the highway and yet only 15' minutes' drive to the Mediterranean Sea.All will be constructed to the highest standards using the latest techniques and the finest quality building materials with high end finishes.The project will be delivered in 2 months PROJECT DETAILSSecured Parking AreaPrivate Storage RoomsModern External DesignHigh End FinishesHigh Level of QualityPressurized Water SystemThe apartment building consists of 6 apartments of 2 bedrooms 75...