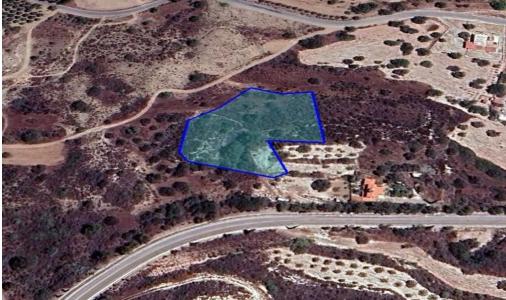

## 4,348m<sup>2</sup> Plot for Sale in Asgata, Limassol District

Reference ID: #SA35475Price details: €160,000 +VATThis asset is a field in Asgata Village, Limassol district.The field has a total area of 4348sqm . The immediate area comprises of residential developmentsThe asset falls within planning zone H4 with 40% building density, 25% coverage, 2 floors and a maximum height of 8.3m. Plus V.A.T

| Property Info | Plot / Area Info |      | Additional info  |                |  |
|---------------|------------------|------|------------------|----------------|--|
|               | Plot area        |      | Reference Number | SA35475        |  |
|               |                  | 4348 | Property type    | Land and Plots |  |
|               |                  |      | Condition        | Pre-Owned      |  |
| Amenities     | Location         |      |                  |                |  |
|               | Location: Asgata |      | Region: Limassol |                |  |