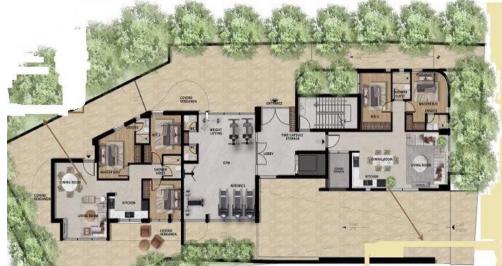

## **Price change history**

€396 000 on Nov 15, 2024

Basement - Plans

Ground Floor - Plans - Area

Second Floor - Plans - Area

- Third Floor - Plans - Area

Fourth Floor - Plans - Area

Fifth Floor - Plans - Area