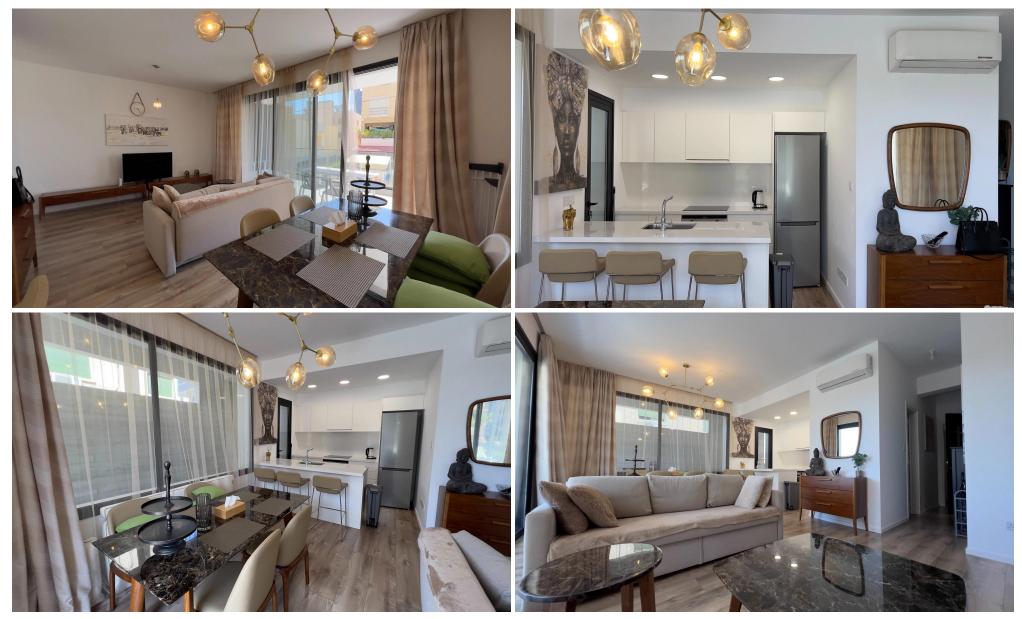

### **3 Bedroom Apartment for Sale in Limassol - Agia Zoni**

Modern Apartments for Sale - Ready to Move In!

Located close to Lanitio School, pharmacies, supermarkets, restaurants, and just 1.5 km from the beach, these homes are perfect for anyone looking for comfort and convenience.

Key Features: 3 bedrooms fully furnished and equipped 2 bathroom with bathtub + guest WC Open-plan kitchen A/C in all rooms Large covered verandas Storage space Covered parking Roof garden These apartments come with title deeds and were completed in November 2019.