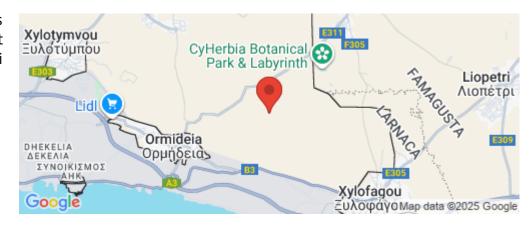

## 11,478m<sup>2</sup> Plot for Sale in Ormideia, Larnaca District

Agricultural Land for sale in Ormideia area, Larnaca. Close to all amenities including schools, supermarket, banks, shops, restaurants etc. Just a short drive to the beach. Easy access to Larnaca, Ayia Napa, Protaras, Paralimni motorway. A 15-minute drive to Ayia Napa and a 20-minute drive to Larnaca Town and Larnaca International Airport.

Amenities Location

**Location:** Ormideia Region: **Larnaca** 

Coordinates: 35.001389860127 / 33.812301485844

Price: €35 000 + VAT

VAT Excluded

Title transfer fee ~€525.00
Price per SQM €3.00/m²

Common expenses None