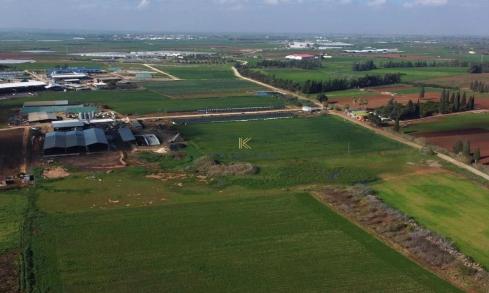

The property has a rectangular shape and an even surface. It abuts onto a public registered road along its northeastern boundary with frontage of approximately 55 meters.

It falls within the Sovereign British Base Area. According to the proposed zone plan in the Sovereign British Base Area, the property falls within the Protected Zone Z1,...