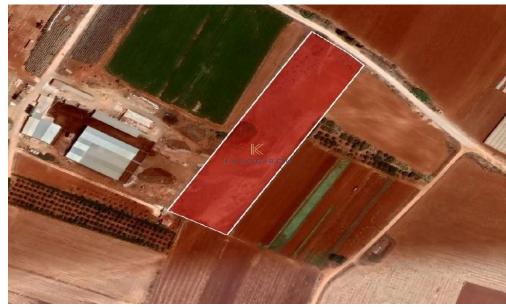

The property has a rectangular shape and an even surface. It abuts onto a public registered road along its northeastern boundary with frontage of approximately 55 meters.

It falls within the Sovereign British Base Area. According to the proposed zone plan in the Sovereign British Base Area, the property falls within the Protected Zone Z1,...

| Property Info | Plot / Area Info |       | Additional info  |                |
|---------------|------------------|-------|------------------|----------------|
|               |                  |       | Reference Number | 42348          |
|               | Plot area        | 11478 | Property type    | Land and Plots |
|               |                  |       | Condition        | Pre-Owned      |