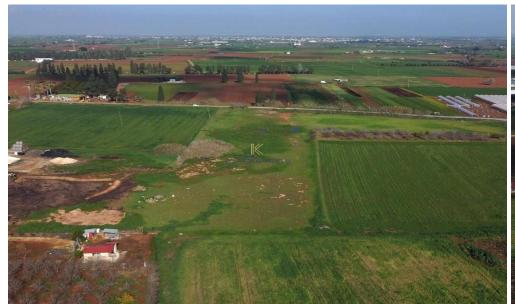

The property has a rectangular shape and an even surface. It abuts onto a public registered road along its northeastern boundary with frontage of approximately 55 meters.

It falls within the Sovereign British Base Area. According to the proposed zone plan in the Sovereign British Base Area, the property falls within the Protected Zone Z1,...