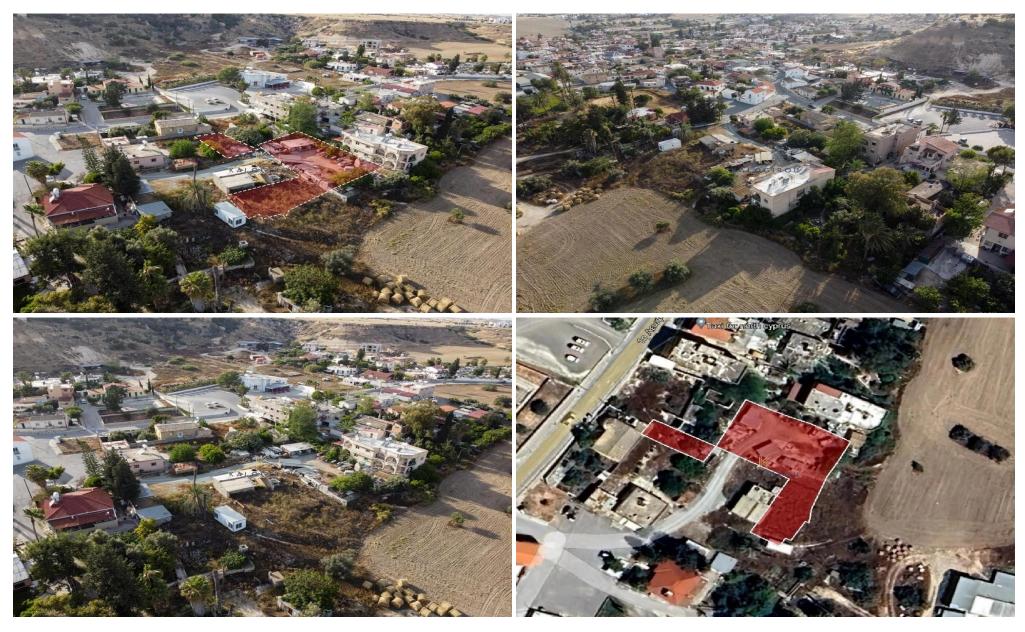

## 1,088m<sup>2</sup> Plot for Sale in Pyla, Larnaca District

Two partially adjacent residential lands in Pyla Area, Larnaca. Close to all amenities including schools, supermarket, banks, shops, restaurants etc. Is just 2 km from the beach and enjoys good access to the motorway and to all necessary amenities and services. In addition, the tourist area of Dekeleia is also a short drive away.

Land of 1.088 sq. m. for sale in Pyla, Larnaca. It lies within residential Town Planning Zone H1 which allows for the development of a two/three-storey building with a building density of 120% and coverage of 70%. Within the properties there are buildings which are considered economically and physically obsolete.

Title deed available.

| Property Info | Plot / Area Info |      | Additional info  |                |
|---------------|------------------|------|------------------|----------------|
|               |                  | R    | Reference Number | 43515          |
|               | Plot area        | 1088 | Property type    | Land and Plots |
|               |                  |      | Condition        | Pre-Owned      |