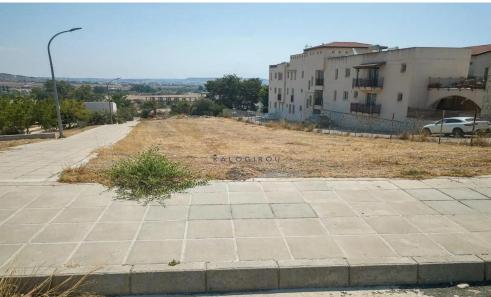

## 1,260m<sup>2</sup> Plot for Sale in Oroklini, Larnaca District

Residential Land for Sale in Oroklini area, Larnaca. The property is ideally situated close to a plethora of amenities and services such as supermarkets, schools, shops, restaurants etc. In addition, it enjoys good access to the centre of the community and the motorway.

Residential land for sale in Oroklini area, Larnaca. Land of 1.260 sqm, has rectangular shape, even surface and it abuts onto a register road along its western boundary with frontage of 15 meters. It falls within 2 planning zones H2 (90% density, 50% coverage) and H3 (60% density and 35% coverage).