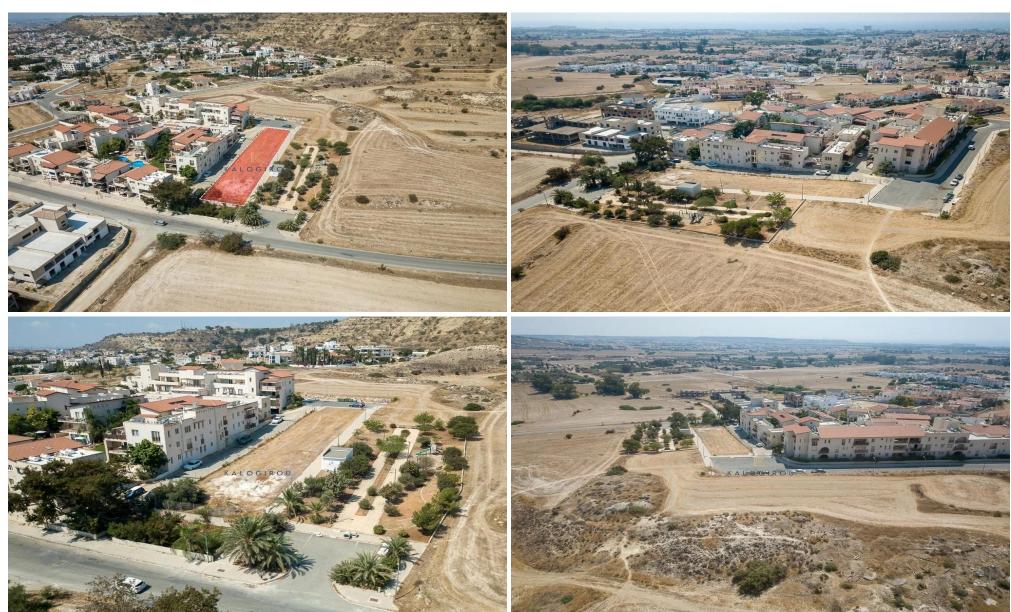

## 1,260m<sup>2</sup> Plot for Sale in Oroklini, Larnaca District

Residential Land for Sale in Oroklini area, Larnaca. The property is ideally situated close to a plethora of amenities and services such as supermarkets, schools, shops, restaurants etc. In addition, it enjoys good access to the centre of the community and the motorway.

Residential land for sale in Oroklini area, Larnaca. Land of 1.260 sqm, has rectangular shape, even surface and it abuts onto a register road along its western boundary with frontage of 15 meters. It falls within 2 planning zones H2 (90% density, 50% coverage) and H3 (60% density and 35% coverage).