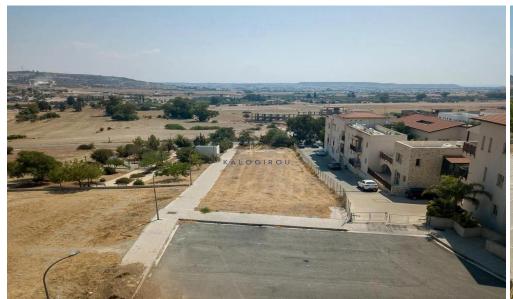

## 1,260m<sup>2</sup> Plot for Sale in Oroklini, Larnaca District

Residential Land for Sale in Oroklini area, Larnaca. The property is ideally situated close to a plethora of amenities and services such as supermarkets, schools, shops, restaurants etc. In addition, it enjoys good access to the centre of the community and the motorway.

Residential land for sale in Oroklini area, Larnaca. Land of 1.260 sqm, has rectangular shape, even surface and it abuts onto a register road along its western boundary with frontage of 15 meters. It falls within 2 planning zones H2 (90% density, 50% coverage) and H3 (60% density and 35% coverage).