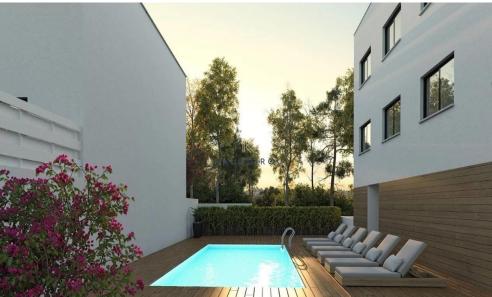

Apartment for sale in Agglisides village, Larnaca. The apartment is on second floor, it consists of an open plan kitchen, living room, dining area, spacious covered veranda, a main bathroom, 2 bedrooms, one of the bedrooms is en suite with shower. In addition, the residents have access to a covered parking, storage room and communal swimming pool on the ground floor.