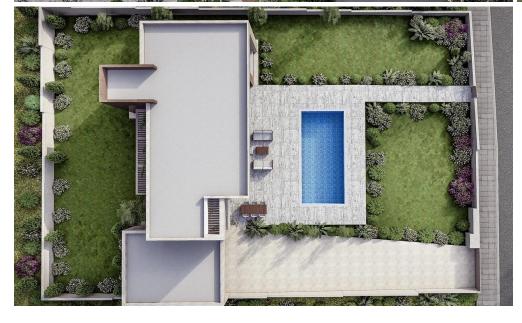

## **5 Bedroom House for Sale in Limassol District**

Luxury villa 5-bedroom villa in Souni, Llmassol. Key Features

5 bedrooms
Swimming pool 9X3,50
Covered parking for 2 cars
4 toilets
Storage
Property area 296 sq.m.
Internal area 195 sq.m.

Covered balconies 43 sq.m.

Parking 49 sq.m.

Storage 6,20 sq.m.

Uncovered verandas 99,70 sq.m.

Swimming pool area 96 sq.m.

Electric under floor central heating

A/C in all rooms

Photovoltaic system 8kw

Energy Efficiency A

Status: Under Construction

It will be ready in 12 months.

Property Info Plot / Area Info Additional info

Covered Area Heating Air Conditioning 296 Yes Yes

Plot area Pool

941 Private, Yes Reference Number Property type Condition Construction Year Bathrooms www.index.cy - All Cyprus Real Estate
54955
House
Under Construction
2025
4