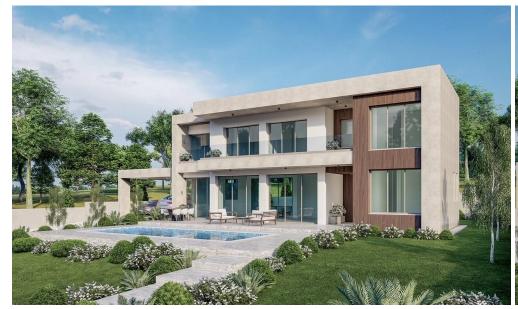

## **5 Bedroom House for Sale in Limassol District**

Luxury villa 5-bedroom villa in Souni, Llmassol. Key Features

5 bedrooms
Swimming pool 9X3,50
Covered parking for 2 cars
4 toilets
Storage
Property area 296 sq.m.
Internal area 195 sq.m.

Covered balconies 43 sq.m.

Parking 49 sq.m.

Storage 6,20 sq.m.

Uncovered verandas 99,70 sq.m.

Swimming pool area 96 sq.m.

Electric under floor central heating

A/C in all rooms

Photovoltaic system 8kw

Energy Efficiency A

Status: Under Construction

It will be ready in 12 months.

Property Info Plot / Area Info Additional info

Covered Area Heating Air Conditioning 296 Yes Yes

Plot area Pool

941 Private, Yes Reference Number Property type Condition Construction Year Bathrooms www.index.cy - All Cyprus Real Estate
54955
House
Under Construction
2025
4

## **Amenities**

• Storage room

Location

Region: Limassol

Price: €1 200 000 + VAT

VAT for this property is €142,865 or €228,000. VAT usually is 19%. If it is your first purchase of property, you can have VAT reduced to 5% for the first 150sq.m. of the property.