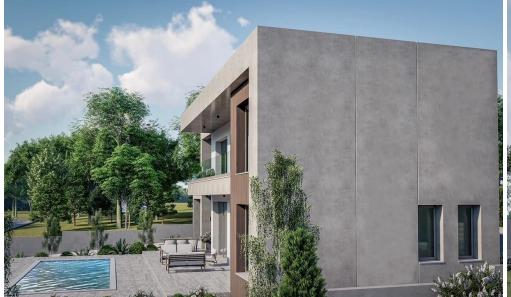

## **5 Bedroom House for Sale in Limassol District**

Luxury villa 5-bedroom villa in Souni, Llmassol. Key Features

5 bedrooms
Swimming pool 9X3,50
Covered parking for 2 cars
4 toilets
Storage
Property area 296 sq.m.
Internal area 195 sq.m.

Covered balconies 43 sq.m.

Parking 49 sq.m.

Storage 6,20 sq.m.

Uncovered verandas 99,70 sq.m.

Swimming pool area 96 sq.m.

Electric under floor central heating

A/C in all rooms

Photovoltaic system 8kw

Energy Efficiency A

Status: Under Construction

It will be ready in 12 months.

Property Info Plot / Area Info Additional info

Covered Area Heating Air Conditioning 296 Yes Yes

Plot area Pool

941 Private, Yes Reference Number Property type Condition Construction Year Bathrooms www.index.cy - All Cyprus Real Estate
54955
House
Under Construction
2025
4