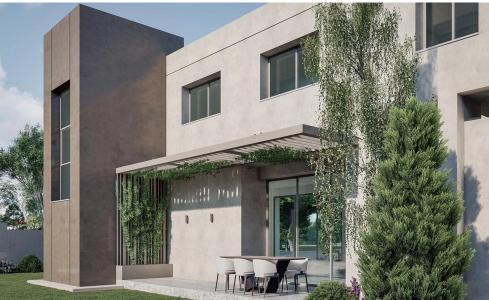

## **5 Bedroom House for Sale in Limassol District**

Luxury villa 5-bedroom villa in Souni, Llmassol. Key Features

5 bedrooms
Swimming pool 9X3,50
Covered parking for 2 cars
4 toilets
Storage
Property area 296 sq.m.
Internal area 195 sq.m.

Covered balconies 43 sq.m.

Parking 49 sq.m.

Storage 6,20 sq.m.

Uncovered verandas 99,70 sq.m.

Swimming pool area 96 sq.m.

Electric under floor central heating

A/C in all rooms

Photovoltaic system 8kw

Energy Efficiency A

Status: Under Construction

It will be ready in 12 months.

Property Info Plot / Area Info Additional info

Covered Area Heating Air Conditioning 296 Yes Yes

Plot area Pool

941 Private, Yes Reference Number Property type Condition Construction Year Bathrooms www.index.cy - All Cyprus Real Estate
54955
House
Under Construction
2025
4