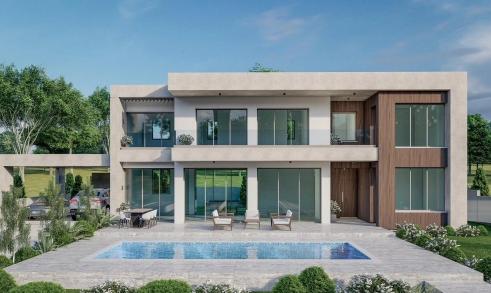

## **5 Bedroom House for Sale in Limassol District**

Luxury villa 5-bedroom villa in Souni, Llmassol. Key Features

5 bedrooms
Swimming pool 9X3,50
Covered parking for 2 cars
4 toilets
Storage
Property area 296 sq.m.
Internal area 195 sq.m.

Covered balconies 43 sq.m.

Parking 49 sq.m.

Storage 6,20 sq.m.

Uncovered verandas 99,70 sq.m.

Swimming pool area 96 sq.m.

Electric under floor central heating

A/C in all rooms

Photovoltaic system 8kw

Energy Efficiency A

Status: Under Construction

It will be ready in 12 months.

Property Info Plot / Area Info Additional info

Covered Area Heating Air Conditioning 296 Yes Yes

Plot area Pool

941 Private, Yes Reference Number Property type Condition Construction Year Bathrooms www.index.cy - All Cyprus Real Estate
54955
House
Under Construction
2025
4

## **Amenities**

• Storage room

Location

Region: Limassol

Price: €1 200 000 + VAT

VAT for this property is €142,865 or €228,000. VAT usually is 19%. If it is your first purchase of property, you can have VAT reduced to 5% for the first 150sq.m. of the property.