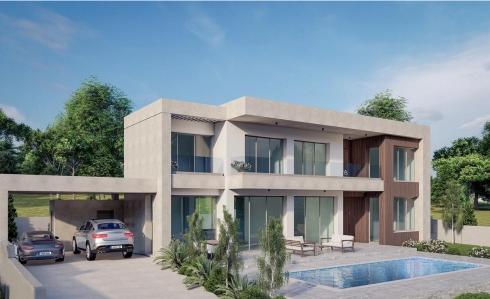

## **5 Bedroom House for Sale in Limassol District**

Luxury villa 5-bedroom villa in Souni, Llmassol. Key Features

5 bedrooms
Swimming pool 9X3,50
Covered parking for 2 cars
4 toilets
Storage
Property area 296 sq.m.
Internal area 195 sq.m.

Covered balconies 43 sq.m.

Parking 49 sq.m.

Storage 6,20 sq.m.

Uncovered verandas 99,70 sq.m.

Swimming pool area 96 sq.m.

Electric under floor central heating

A/C in all rooms

Photovoltaic system 8kw

Energy Efficiency A

Status: Under Construction

It will be ready in 12 months.

Property Info Plot / Area Info Additional info

Covered Area Heating Air Conditioning 296 Yes Yes

Plot area Pool

941 Private, Yes Reference Number Property type Condition Construction Year Bathrooms www.index.cy - All Cyprus Real Estate
54955
House
Under Construction
2025
4

## **Amenities**

• Storage room

Location

Region: Limassol

Price: €1 200 000 + VAT

VAT for this property is €142,865 or €228,000. VAT usually is 19%. If it is your first purchase of property, you can have VAT reduced to 5% for the first 150sq.m. of the property.