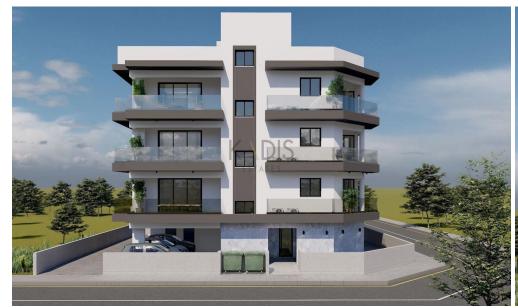

## 2 Bedroom Apartment for Sale in Agios Dometios, Nicosia District

- •2 bedrooms
- •2 W/C
- •Internal Area 95.55m2
- Covered Verandas 15m2
- Covered Parking
- Storage
- Government Subsidy

| Property Info                               |                                              | Plot / Area Info |              | Additional info                                    |                                     |
|---------------------------------------------|----------------------------------------------|------------------|--------------|----------------------------------------------------|-------------------------------------|
| Covered Area<br>Heating<br>Air Conditioning | 96<br>Central Heating, Yes<br>All rooms, Yes | Parking          | Covered, Yes | Reference Number Property type Condition Bathrooms | 8747<br>Apartment<br>Brand New<br>2 |