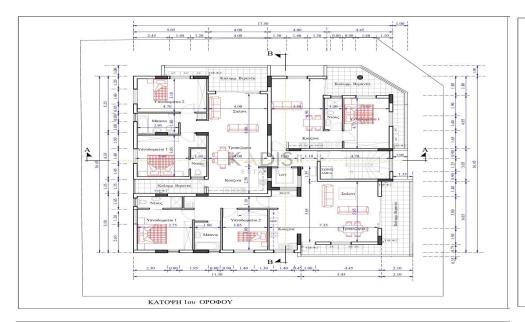

## 2 Bedroom Apartment for Sale in Agios Dometios, Nicosia District

- •2 bedrooms
- •2 W/C
- •Internal Area 95.55m2
- Covered Verandas 15m2
- Covered Parking
- Storage
- Government Subsidy

| Property Info                               |                                              | Plot / Area Info |              | Additional info                                    |                                     |
|---------------------------------------------|----------------------------------------------|------------------|--------------|----------------------------------------------------|-------------------------------------|
| Covered Area<br>Heating<br>Air Conditioning | 96<br>Central Heating, Yes<br>All rooms, Yes | Parking          | Covered, Yes | Reference Number Property type Condition Bathrooms | 8747<br>Apartment<br>Brand New<br>2 |