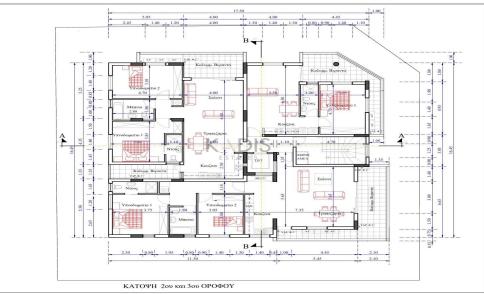

## 2 Bedroom Apartment for Sale in Agios Dometios, Nicosia District

- •2 bedrooms
- •2 W/C
- •Internal Area 95.55m2
- Covered Verandas 15m2
- Covered Parking
- Storage
- Government Subsidy

| Property Info                               |                                              | Plot / Area Info |              | Additional info                                    |                                     |
|---------------------------------------------|----------------------------------------------|------------------|--------------|----------------------------------------------------|-------------------------------------|
| Covered Area<br>Heating<br>Air Conditioning | 96<br>Central Heating, Yes<br>All rooms, Yes | Parking          | Covered, Yes | Reference Number Property type Condition Bathrooms | 8747<br>Apartment<br>Brand New<br>2 |