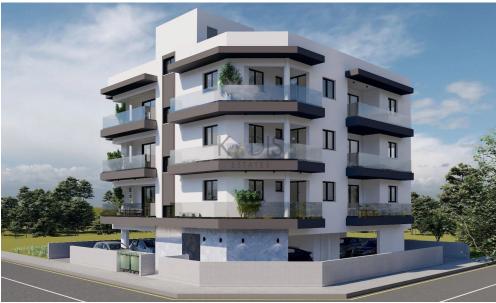

## 2 Bedroom Apartment for Sale in Agios Dometios, Nicosia District

- •2 bedrooms
- •2 W/C
- •Internal Area 95.55m2
- Covered Verandas 15m2
- Covered Parking
- Storage
- Government Subsidy

| Property Info                               |                                              | Plot / Area Info |              | Additional info                                    |                                     |
|---------------------------------------------|----------------------------------------------|------------------|--------------|----------------------------------------------------|-------------------------------------|
| Covered Area<br>Heating<br>Air Conditioning | 96<br>Central Heating, Yes<br>All rooms, Yes | Parking          | Covered, Yes | Reference Number Property type Condition Bathrooms | 8747<br>Apartment<br>Brand New<br>2 |