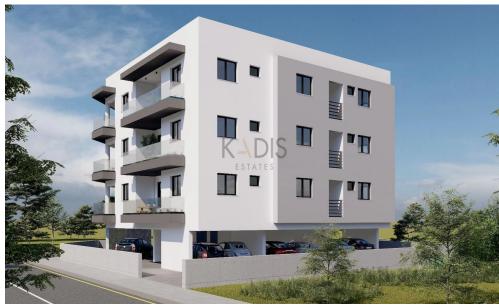

## 2 Bedroom Apartment for Sale in Agios Dometios, Nicosia District

- •2 bedrooms
- •2 W/C
- •Internal Area 95.55m2
- Covered Verandas 15m2
- Covered Parking
- Storage
- Government Subsidy

| Property Info                               |                                              | Plot / Area Info |              | Additional info                                    |                                     |
|---------------------------------------------|----------------------------------------------|------------------|--------------|----------------------------------------------------|-------------------------------------|
| Covered Area<br>Heating<br>Air Conditioning | 96<br>Central Heating, Yes<br>All rooms, Yes | Parking          | Covered, Yes | Reference Number Property type Condition Bathrooms | 8747<br>Apartment<br>Brand New<br>2 |