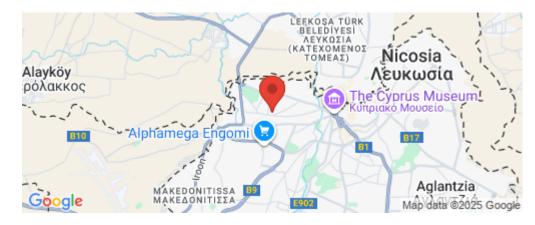

Amenities Location

• Elevator Region: Nicosia

Coordinates: 35.172247107307 / 33.334712189601

**Price: €186 000 + VAT** 

VAT for this property is €9,300 or €35,340. VAT usually is 19%. If it is your first purchase of property, you can have VAT reduced to 5% for the first 150sq.m. of the property.