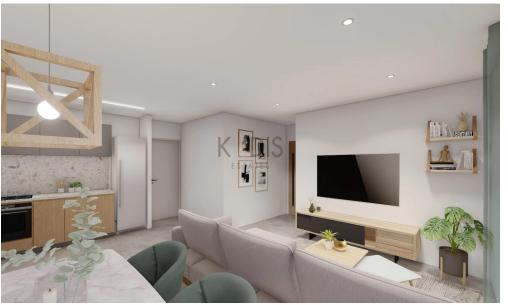

## 2 Bedroom Apartment for Sale in Agios Dometios, Nicosia District

- •2 bedrooms
- •2 W/C
- •Internal Area 95.55m2
- Covered Verandas 15m2
- Covered Parking
- Storage
- Government Subsidy

| Property Info                               |                                              | Plot / Area Info |              | Additional info                                    |                                     |
|---------------------------------------------|----------------------------------------------|------------------|--------------|----------------------------------------------------|-------------------------------------|
| Covered Area<br>Heating<br>Air Conditioning | 96<br>Central Heating, Yes<br>All rooms, Yes | Parking          | Covered, Yes | Reference Number Property type Condition Bathrooms | 8747<br>Apartment<br>Brand New<br>2 |