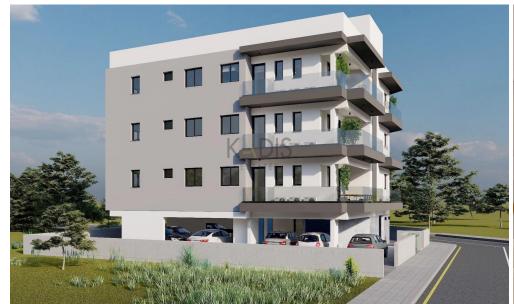

## 2 Bedroom Apartment for Sale in Agios Dometios, Nicosia District

- •2 bedrooms
- •2 W/C
- •Internal Area 95.55m2
- Covered Verandas 15m2
- Covered Parking
- Storage
- Government Subsidy

| Property Info                               |                                              | Plot / Area Info |              | Additional info                                    |                                     |
|---------------------------------------------|----------------------------------------------|------------------|--------------|----------------------------------------------------|-------------------------------------|
| Covered Area<br>Heating<br>Air Conditioning | 96<br>Central Heating, Yes<br>All rooms, Yes | Parking          | Covered, Yes | Reference Number Property type Condition Bathrooms | 8747<br>Apartment<br>Brand New<br>2 |