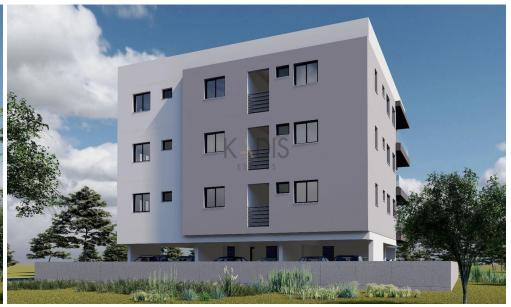

## 2 Bedroom Apartment for Sale in Agios Dometios, Nicosia District

- •2 bedrooms
- •2 W/C
- •Internal Area 95.55m2
- Covered Verandas 15m2
- Covered Parking
- Storage
- Government Subsidy

| Property Info                               |                                              | Plot / Area Info |              | Additional info                                    |                                     |
|---------------------------------------------|----------------------------------------------|------------------|--------------|----------------------------------------------------|-------------------------------------|
| Covered Area<br>Heating<br>Air Conditioning | 96<br>Central Heating, Yes<br>All rooms, Yes | Parking          | Covered, Yes | Reference Number Property type Condition Bathrooms | 8747<br>Apartment<br>Brand New<br>2 |