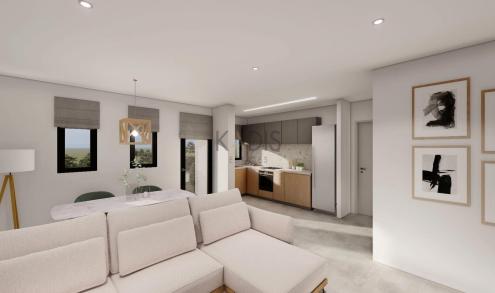

## 2 Bedroom Apartment for Sale in Agios Dometios, Nicosia District

- •2 bedrooms
- •2 W/C
- •Internal Area 95.55m2
- Covered Verandas 15m2
- Covered Parking
- Storage
- Government Subsidy

| Property Info                               |                                              | Plot / Area Info |              | Additional info                                    |                                     |
|---------------------------------------------|----------------------------------------------|------------------|--------------|----------------------------------------------------|-------------------------------------|
| Covered Area<br>Heating<br>Air Conditioning | 96<br>Central Heating, Yes<br>All rooms, Yes | Parking          | Covered, Yes | Reference Number Property type Condition Bathrooms | 8747<br>Apartment<br>Brand New<br>2 |