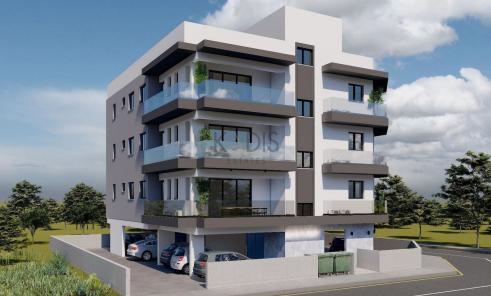

## 2 Bedroom Apartment for Sale in Agios Dometios, Nicosia District

- •2 bedrooms
- •2 W/C
- •Internal Area 95.55m2
- Covered Verandas 15m2
- Covered Parking
- Storage
- Government Subsidy

| Property Info                               |                                              | Plot / Area Info |              | Additional info                                    |                                     |
|---------------------------------------------|----------------------------------------------|------------------|--------------|----------------------------------------------------|-------------------------------------|
| Covered Area<br>Heating<br>Air Conditioning | 96<br>Central Heating, Yes<br>All rooms, Yes | Parking          | Covered, Yes | Reference Number Property type Condition Bathrooms | 8747<br>Apartment<br>Brand New<br>2 |