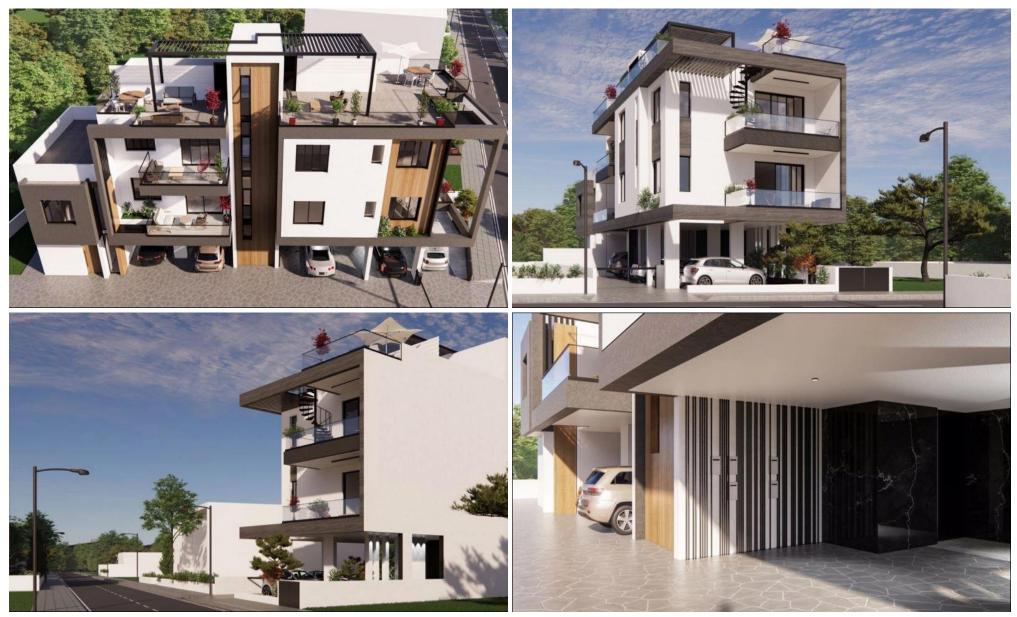

### **1** Bedroom Apartment for Sale in Livadia Larnakas, Larnaca District

One Bedroom Apartment For Sale in Livadia, Larnaca – Title Deeds (New Build Process) [] Only 1 One bedroom apartment available !! – 101 [] This project is a high end residential development consisting of 2 floors with 1 & 2 bedroom apartments plus a duplex apartment with a private garden area. This residence is set in a great location only 6 Minutes drive to the Sea and to the American University of Cyprus, and a short drive to the new Larnaca Marina and the beach. [] - 1 Bedroom with fitted wardrobes [] - Open plan living – dining and kitchen area [] - Family bathroom [] - Provisions for air conditioning [] - ...