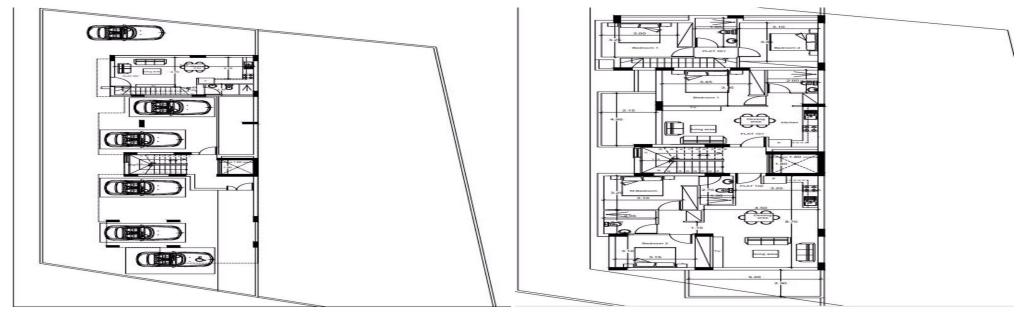

### **1** Bedroom Apartment for Sale in Livadia Larnakas, Larnaca District

One Bedroom Apartment For Sale in Livadia, Larnaca – Title Deeds (New Build Process) [] Only 1 One bedroom apartment available !! – 101 [] This project is a high end residential development consisting of 2 floors with 1 & 2 bedroom apartments plus a duplex apartment with a private garden area. This residence is set in a great location only 6 Minutes drive to the Sea and to the American University of Cyprus, and a short drive to the new Larnaca Marina and the beach. [] - 1 Bedroom with fitted wardrobes [] - Open plan living – dining and kitchen area [] - Family bathroom [] - Provisions for air conditioning [] - ...

Property Info Plot / Area Info

Covered Area 50

Amenities

Location

Location: Livadia Larnakas Region: Larnaca Coordinates: 34.9541 / 33.6291