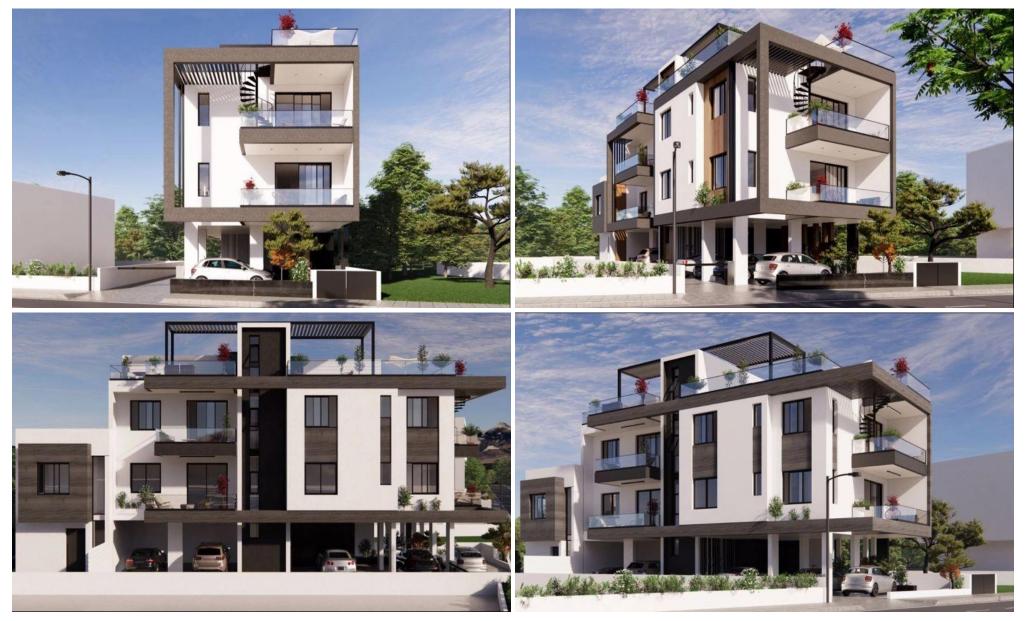

### **1** Bedroom Apartment for Sale in Livadia Larnakas, Larnaca District

One Bedroom Apartment For Sale in Livadia, Larnaca – Title Deeds (New Build Process) [] Only 1 One bedroom apartment available !! – 101 [] This project is a high end residential development consisting of 2 floors with 1 & 2 bedroom apartments plus a duplex apartment with a private garden area. This residence is set in a great location only 6 Minutes drive to the Sea and to the American University of Cyprus, and a short drive to the new Larnaca Marina and the beach. [] - 1 Bedroom with fitted wardrobes [] - Open plan living – dining and kitchen area [] - Family bathroom [] - Provisions for air conditioning [] - ...