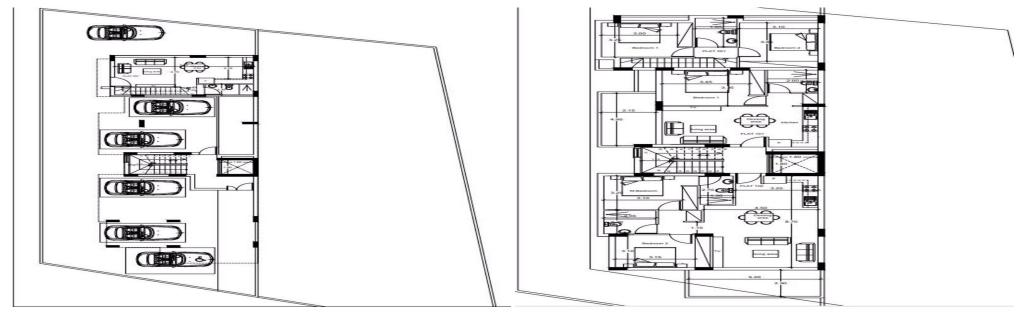

### 2 Bedroom Apartment for Sale in Livadia Larnakas, Larnaca District

Two Bedroom Apartment For Sale in Livadia, Larnaca – Title Deeds (New Build Process) [] Only 1 Two bedroom apartment available !! – 102 [] This project is a high end residential development consisting of 2 floors with 1 & 2 bedroom apartments plus a duplex apartment with a private garden area. This residence is set in a great location only 6 Minutes drive to the Sea and to the American University of Cyprus, and a short drive to the new Larnaca Marina and the beach. ]] - Master bedroom with ensuite facilities and fitted wardrobes [] - 1 Bedroom with fitted wardrobes [] - Open plan living – dining and kitchen area [] - F...