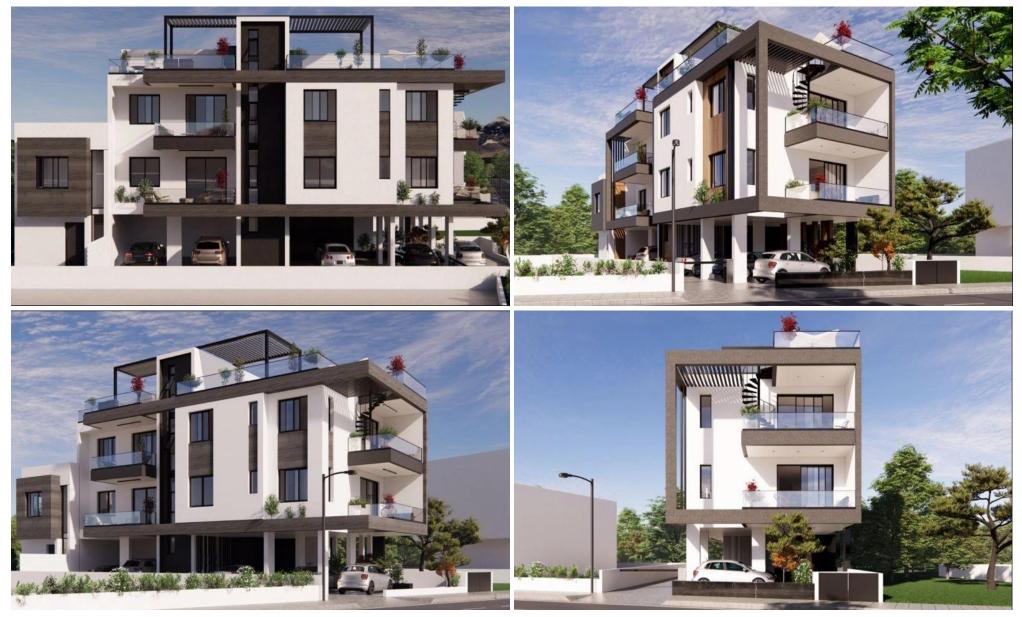

### 2 Bedroom Apartment for Sale in Livadia Larnakas, Larnaca District

Two Bedroom Apartment For Sale in Livadia, Larnaca – Title Deeds (New Build Process) [] Only 1 Two bedroom apartment available !! – 102 [] This project is a high end residential development consisting of 2 floors with 1 & 2 bedroom apartments plus a duplex apartment with a private garden area. This residence is set in a great location only 6 Minutes drive to the Sea and to the American University of Cyprus, and a short drive to the new Larnaca Marina and the beach. ]] - Master bedroom with ensuite facilities and fitted wardrobes [] - 1 Bedroom with fitted wardrobes [] - Open plan living – dining and kitchen area [] - F...