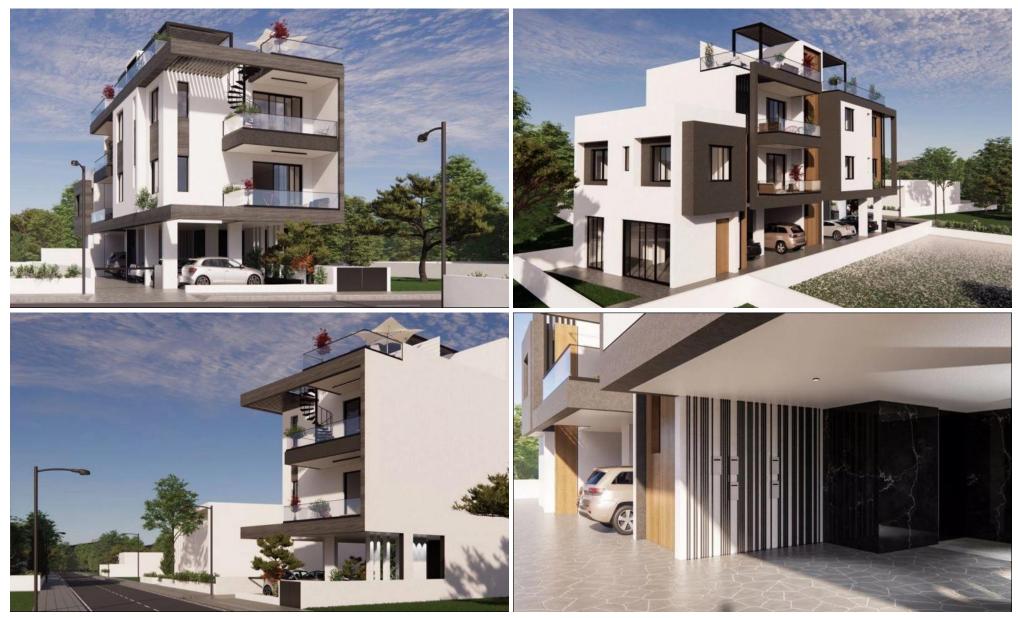

### 2 Bedroom Apartment for Sale in Livadia Larnakas, Larnaca District

Two Bedroom Apartment For Sale in Livadia, Larnaca – Title Deeds (New Build Process) [] Only 1 Two bedroom apartment available !! – 102 [] This project is a high end residential development consisting of 2 floors with 1 & 2 bedroom apartments plus a duplex apartment with a private garden area. This residence is set in a great location only 6 Minutes drive to the Sea and to the American University of Cyprus, and a short drive to the new Larnaca Marina and the beach. ]] - Master bedroom with ensuite facilities and fitted wardrobes [] - 1 Bedroom with fitted wardrobes [] - Open plan living – dining and kitchen area [] - F...