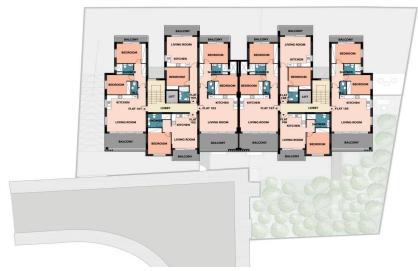

| Covereu, res | Condition        | <b>Brand New</b> |
| Air Conditioning  | No          |                  |              | Bathrooms        | 2                |

Amenities Location

Location: Livadia Larnakas Region: Larnaca



**Price: €200 000 + VAT** 

VAT for this property is €10,000 or €38,000. VAT usually is 19%. If it is your first purchase of property, you can have VAT reduced to 5% for the first 150sq.m. of the property.

VAT Excluded Title transfer fee None
Price per SQM €1 869.00/m² Common expenses None

#### **Representative: DOM Real Estate**

Registration number 397 Email info@dom.com.cy
License number 338/E Legal name N/A

Phone: **+35796644888** 

### **Price change history**

€200 000 on Nov 17, 2024













### GROUND



# **S**ECOND FLOOR



## FLOOR