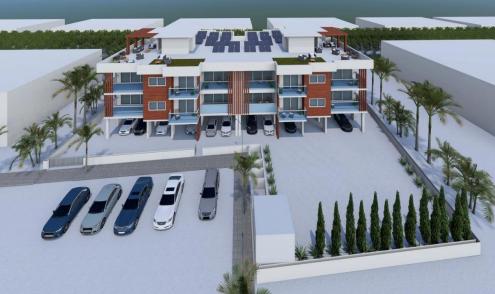

### 2 Bedroom Apartment for Sale in Livadia Larnakas, Larnaca District

A magnificent new residential complex in the rapidly developing Livadia area of Larnaca. This three-storey boutique building houses fifteen magnificent apartments, each with a private covered balcony, as well as one- and two-bedroom suites. Reinforced concrete frame designed in accordance with local earthquake regulations. 25 cm thick exterior wall blocks for high insulation with an additional 8 cm thermal insulation layer. It is planned to install air conditioners and split systems with a heat pump in each bedroom and living room. A 1000 liter water tank with a solar panel and an electric water heater for each apartment. Interior doors – laminate finish, solid wood door frame, key ...