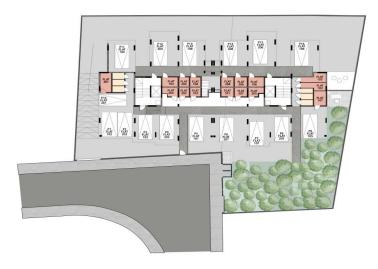

y Efficiency | Α           |                  | Covereu, res | Condition        | <b>Brand New</b> |
| Air Conditioning  | No          |                  |              | Bathrooms        | 2                |

Amenities Location

Location: Livadia Larnakas Region: Larnaca



**Price: €200 000 + VAT** 

VAT for this property is €10,000 or €38,000. VAT usually is 19%. If it is your first purchase of property, you can have VAT reduced to 5% for the first 150sq.m. of the property.

VAT Excluded Title transfer fee None
Price per SQM €1 869.00/m² Common expenses None

#### **Representative: DOM Real Estate**

Registration number 397 Email info@dom.com.cy
License number 338/E Legal name N/A

Phone: **+35796644888** 

### **Price change history**

€200 000 on Nov 17, 2024













### GROUND



# **S**ECOND FLOOR



## FLOOR