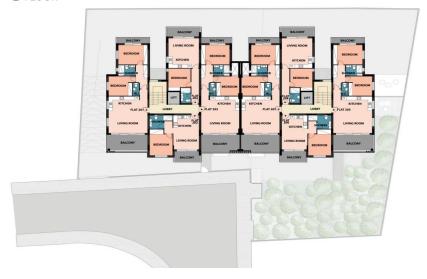

|                  | Covereu, res | Condition        | <b>Brand New</b> |
| Air Conditioning  | No          |                  |              | Bathrooms        | 2                |

Amenities Location

Location: Livadia Larnakas Region: Larnaca



**Price: €200 000 + VAT** 

VAT for this property is €10,000 or €38,000. VAT usually is 19%. If it is your first purchase of property, you can have VAT reduced to 5% for the first 150sq.m. of the property.

VAT Excluded Title transfer fee None
Price per SQM €1 869.00/m² Common expenses None

#### **Representative: DOM Real Estate**

Registration number 397 Email info@dom.com.cy
License number 338/E Legal name N/A

Phone: **+35796644888** 

### **Price change history**

€200 000 on Nov 17, 2024













### GROUND



# **S**ECOND FLOOR



## FLOOR