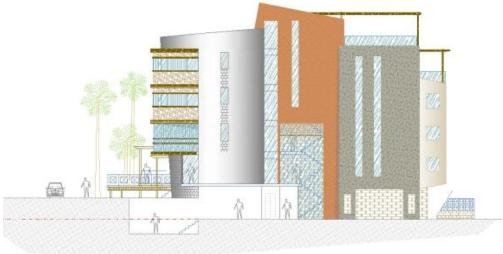

## 1073m<sup>2</sup> Office for Sale in Erimi, Limassol District

Sale of a hotel complex project in Erimi, Limassol. The project includes the expansion of an existing facility near Kourion Beach and Limassol Casino, with the creation of an additional building combining modern amenities and traditional stone style. Excellent location near Kourion beach and Limassol Casino, ideal for attracting tourists. The new building includes seven luxury apartments with panoramic sea views and balconies, as well as an exclusive spa complex located in an inner stone courtyard. A swimming pool with views of the sea, Kourion, mountains and vineyards is planned to be built on the roof. It is planned to build four boutique apartments in the existing building. Investment ...