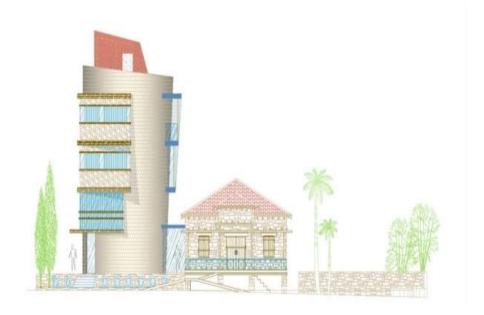

## 1073m<sup>2</sup> Office for Sale in Erimi, Limassol District

Sale of a hotel complex project in Erimi, Limassol. The project includes the expansion of an existing facility near Kourion Beach and Limassol Casino, with the creation of an additional building combining modern amenities and traditional stone style. Excellent location near Kourion beach and Limassol Casino, ideal for attracting tourists. The new building includes seven luxury apartments with panoramic sea views and balconies, as well as an exclusive spa complex located in an inner stone courtyard. A swimming pool with views of the sea, Kourion, mountains and vineyards is planned to be built on the roof. It is planned to build four boutique apartments in the existing building. Investment ...