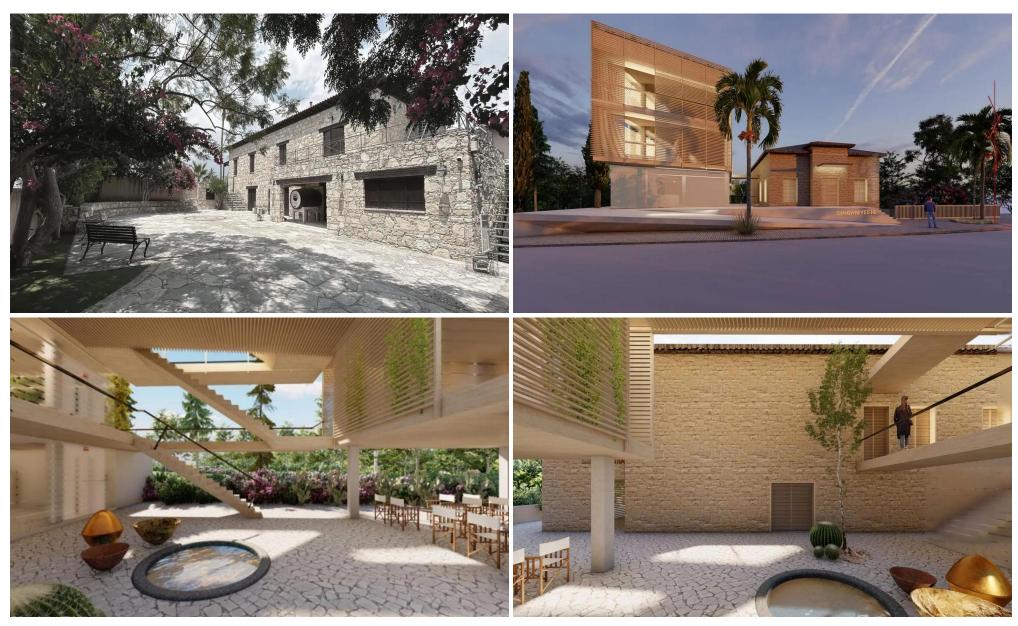

## 1073m<sup>2</sup> Office for Sale in Erimi, Limassol District

Sale of a hotel complex project in Erimi, Limassol. The project includes the expansion of an existing facility near Kourion Beach and Limassol Casino, with the creation of an additional building combining modern amenities and traditional stone style. Excellent location near Kourion beach and Limassol Casino, ideal for attracting tourists. The new building includes seven luxury apartments with panoramic sea views and balconies, as well as an exclusive spa complex located in an inner stone courtyard. A swimming pool with views of the sea, Kourion, mountains and vineyards is planned to be built on the roof. It is planned to build four boutique apartments in the existing building. Investment ...