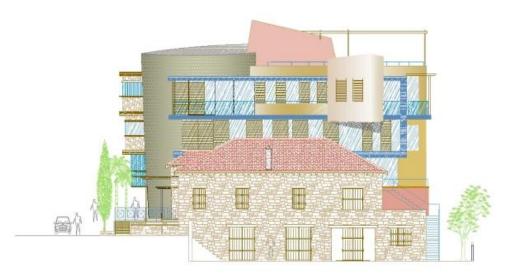

## 1073m<sup>2</sup> Office for Sale in Erimi, Limassol District

Sale of a hotel complex project in Erimi, Limassol. The project includes the expansion of an existing facility near Kourion Beach and Limassol Casino, with the creation of an additional building combining modern amenities and traditional stone style. Excellent location near Kourion beach and Limassol Casino, ideal for attracting tourists. The new building includes seven luxury apartments with panoramic sea views and balconies, as well as an exclusive spa complex located in an inner stone courtyard. A swimming pool with views of the sea, Kourion, mountains and vineyards is planned to be built on the roof. It is planned to build four boutique apartments in the existing building. Investment ...