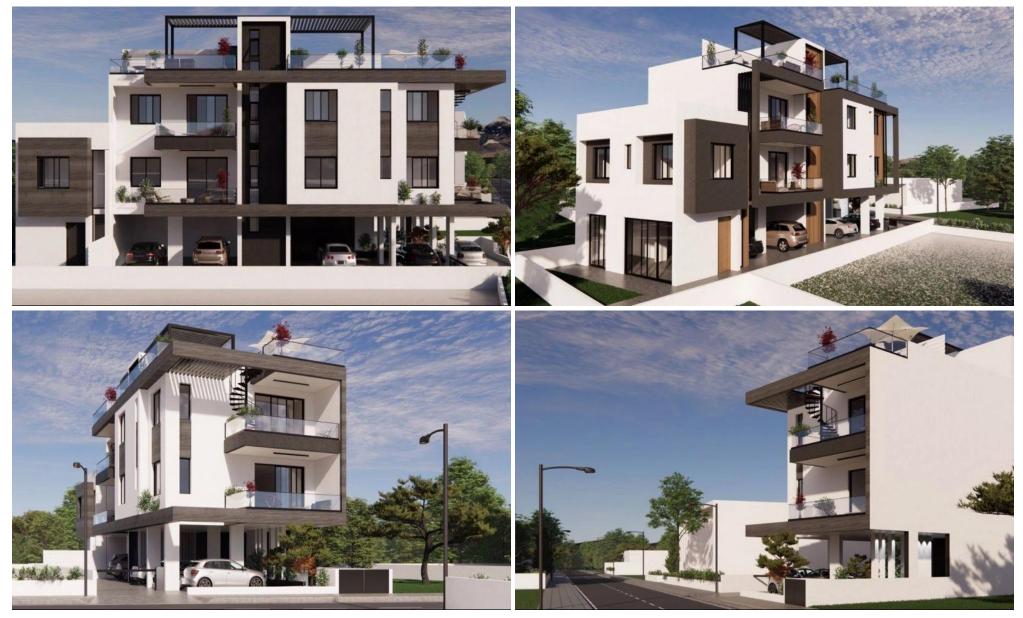

### **1** Bedroom Apartment for Sale in Livadia Larnakas, Larnaca District

One Bedroom Penthouse Apartment For Sale in Livadia, Larnaca – Title Deeds (New Build Process) [] Only 1 One bedroom penthouse apartment available !! – 201 [] This project is a high end residential development consisting of 2 floors with 1 & 2 bedroom apartments plus a duplex apartment with a private garden area. This residence is set in a great location only 6 Minutes drive to the Sea and to the American University of Cyprus, and a short drive to the new Larnaca Marina and the beach. [] - 1 Bedroom with fitted wardrobes [] - Open plan living – dining and kitchen area [] - Family bathroom [] - Provisions for air condit...