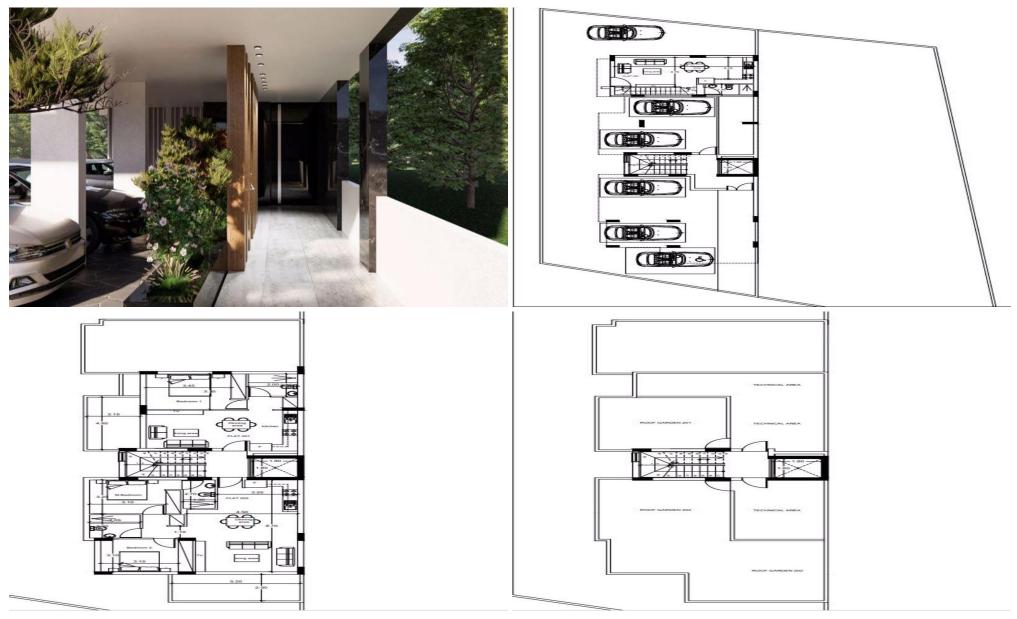

### **1** Bedroom Apartment for Sale in Livadia Larnakas, Larnaca District

One Bedroom Penthouse Apartment For Sale in Livadia, Larnaca – Title Deeds (New Build Process) [] Only 1 One bedroom penthouse apartment available !! – 201 [] This project is a high end residential development consisting of 2 floors with 1 & 2 bedroom apartments plus a duplex apartment with a private garden area. This residence is set in a great location only 6 Minutes drive to the Sea and to the American University of Cyprus, and a short drive to the new Larnaca Marina and the beach. [] - 1 Bedroom with fitted wardrobes [] - Open plan living – dining and kitchen area [] - Family bathroom [] - Provisions for air condit...

Property Info Plot / Area Info

Covered Area 50

Amenities

Location

Location: Livadia Larnakas Region: Larnaca Coordinates: 34.9541 / 33.6291