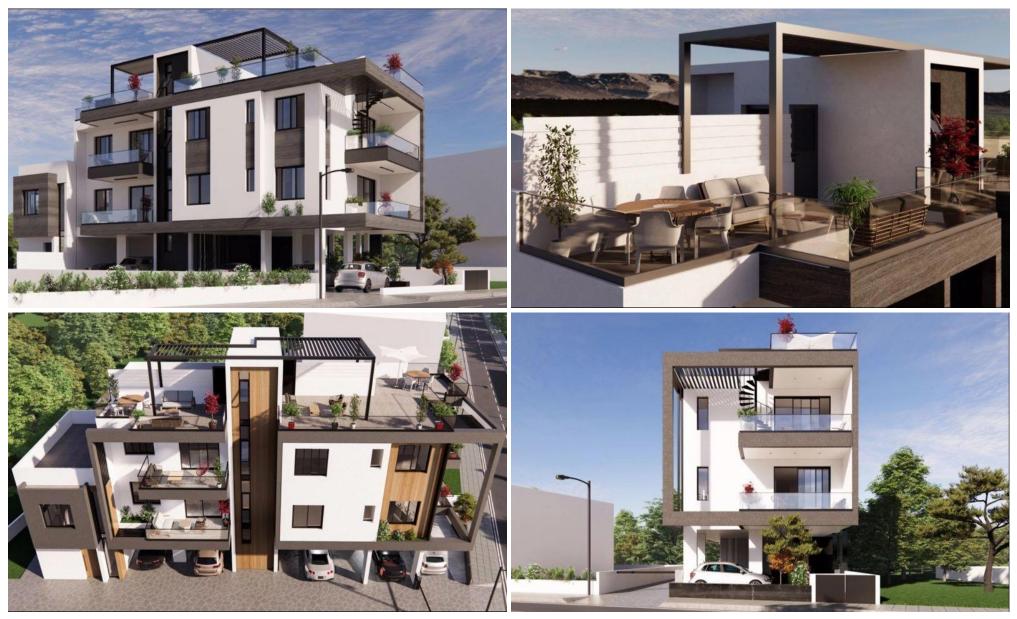

### **1** Bedroom Apartment for Sale in Livadia Larnakas, Larnaca District

One Bedroom Penthouse Apartment For Sale in Livadia, Larnaca – Title Deeds (New Build Process) [] Only 1 One bedroom penthouse apartment available !! – 201 [] This project is a high end residential development consisting of 2 floors with 1 & 2 bedroom apartments plus a duplex apartment with a private garden area. This residence is set in a great location only 6 Minutes drive to the Sea and to the American University of Cyprus, and a short drive to the new Larnaca Marina and the beach. [] - 1 Bedroom with fitted wardrobes [] - Open plan living – dining and kitchen area [] - Family bathroom [] - Provisions for air condit...